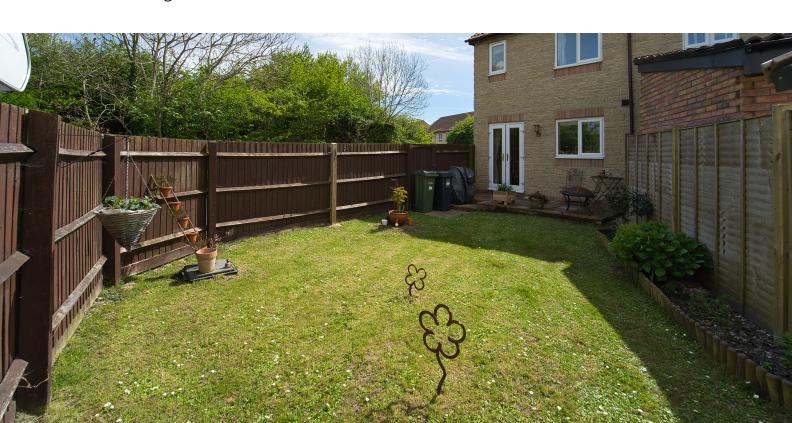

A real feature of this semi-detached house is the rear garden, its a lovely size and really will be a great place to entertain family and friends, on those sunny afternoons. Once inside you have the hallway, cloakroom, living room, kitchen/diner with double doors on to the garden, family bathroom, en-suite shower, 2 bedrooms, plus gas central heating, double glazing and a parking space.

#### Garden:

A lovely size garden, with a patio area, and good size lawn area