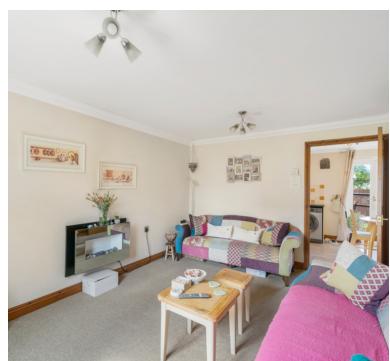

## Living room:

4.45m x 3.08m (14' 7" x 10' 1")

Double glazed window,
radiator, understairs cupboard,
door to the kitchen/diner