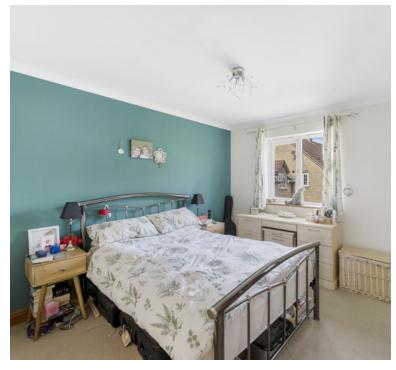

### Bedroom 1;

4.04m x 3.29m (13' 3" x 10' 10") Radiator, double glazed window, opening to en-suite shower

#### Bedroom 2:

3.09m x 2.26m (10' 2" x 7' 5") Radiator, double glazed window