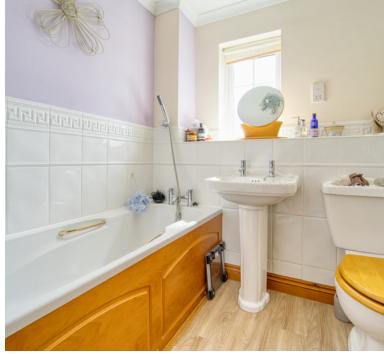

#### **En-suite shower**

Shower cubicle, wash hand basin, radiator, double glazed window

#### Bathroom:

Bath, wash hand basin, low level WC, radiator, double glazed window