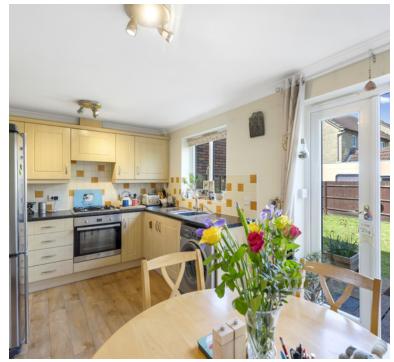

#### Kitchen/diner:

4.25m x 2.65m (13' 11" x 8' 8") Sink unit, floor and wall units, built in oven and hob, radiator, stairs to the first floor, double glazed window, double glazed double doors to the garden