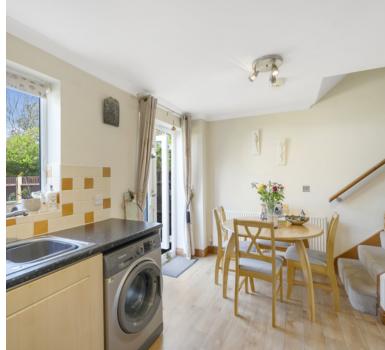

#### Kitchen/diner:

4.25m x 2.65m (13' 11" x 8' 8") Sink unit, floor and wall units, built in oven and hob, radiator, stairs to the first floor, double glazed window, double glazed double doors to the garden