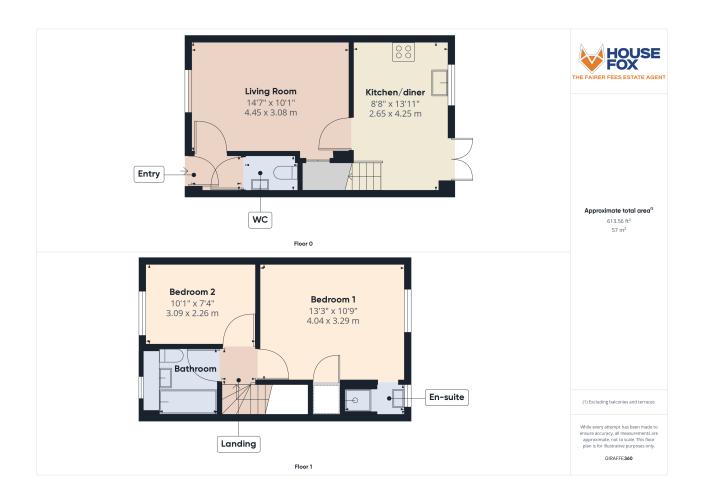

#### **ROOM DESCRIPTIONS**

# Main front door to the hallway

## Hallway:

Doors to the living room and cloakroom

#### Cloakroom:

Low level WC, wash hand basin, radiator

## Living room:

4.45m x 3.08m (14' 7" x 10' 1")

Double glazed window,
radiator, understairs cupboard,
door to the kitchen/diner

#### Kitchen/diner:

4.25m x 2.65m (13' 11" x 8' 8") Sink unit, floor and wall units, built in oven and hob, radiator, stairs to the first floor, double glazed window, double glazed double doors to the garden

## First floor landing:

Doors to the bedrooms and bathroom

### Bedroom 1;

4.04m x 3.29m (13' 3" x 10' 10") Radiator, double glazed window, opening to en-suite shower

#### **En-suite shower**

Shower cubicle, wash hand basin, radiator, double glazed window

#### Bedroom 2:

3.09m x 2.26m (10' 2" x 7' 5") Radiator, double glazed window

#### Bathroom:

Bath, wash hand basin, low level WC, radiator, double glazed window

#### **FLOORPLAN & EPC**