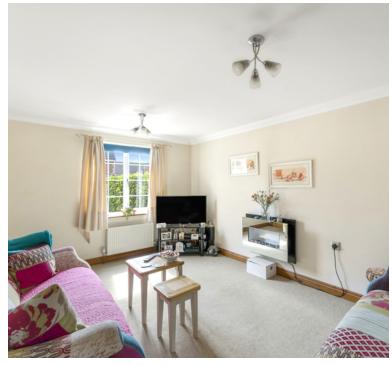

## Living room:

4.45m x 3.08m (14' 7" x 10' 1")

Double glazed window,
radiator, understairs cupboard,
door to the kitchen/diner