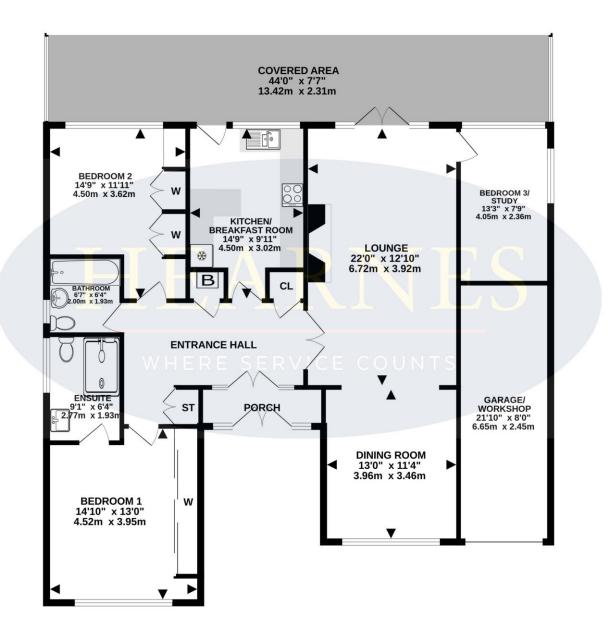

## TOTAL FLOOR AREA: 1438 sq.ft. (133.6 sq.m.) approx.

Whilst every attempt has been made to ensure the accuracy of the floorplan contained here, measurements of doors, windows, rooms and any other items are approximate and no responsibility is taken for any error, omission or mis-statement. This plan is for illustrative purposes only and should be used as such by approspective purchaser. The services, systems and appliances shown have not been tested and no guarantee as to their operability or efficiency can be given.

Made with Metropix ©2023

6-8 Victoria Road, Ferndown, Dorset, BH22 9HZ Tel: 01202 890890 Email: ferndown@hearnes.com www.hearnes.com OFFICES ALSO AT: BOURNEMOUTH, POOLE, RINGWOOD & WIMBORNE