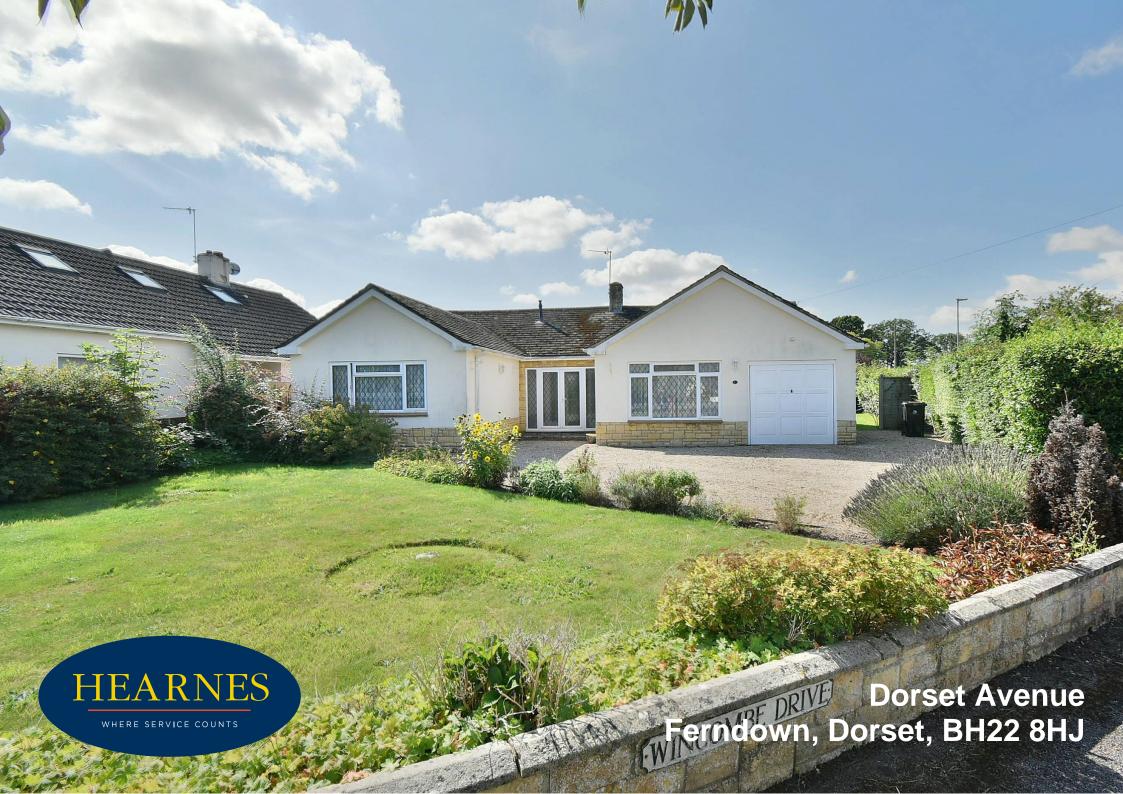

## FREEHOLD PRICE £450,000

This generous size and extended three bedroom, one bathroom, one shower room detached bungalow has a secluded south facing rear garden, single garage and driveway providing generous off road parking.

This light and spacious bungalow does require some updating but it has been extended to create an additional reception room and bedroom. The good sized secluded and southerly facing corner plot is a particular feature along with the sought after, convenient location situated approximately 650 metres from Ferndown's town centre.

The property also now comes to the market offered with no onward chain.

- An extended three bedroom bungalow occupying a good sized and secluded southerly facing corner plot
- Entrance porch
- Good size entrance hall
- 21ft Impressive lounge. An attractive focal point of the room is an exposed brick fireplace
  with living flame coal effect gas fire. Double glazed French doors lead out into the rear
  garden. An archway through into the dining area
- The dining area has ample space for large dining table and chairs and a double glazed window overlooking the front garden
- Kitchen/breakfast room incorporating roll top work surfaces which continues round to form
  a breakfast bar, good range of high gloss base and wall units, integrated double oven, hob
  and extractor, fridge, freezer, recess and plumbing for washing machine, tiled floor and
  double glazed door leading out into the rear garden
- Bedroom one is a generous sized double bedroom benefitting from fitted floor to ceiling wardrobes with mirror sliding doors
- Spacious and refitted en-suite shower room refitted in a stylish white suite incorporating a large walk-in shower area, WC, wash hand basin with vanity storage beneath
- Bedroom two is also a good size double bedroom benefitting from fitted wardrobes, shelving and desk units
- Bedroom three is located off the lounge. This could also be used as a reception room but is a good sized single bedroom with fitted wardrobes and a desk unit
- Family bathroom finished in a white suite incorporating panelled bath with mixer taps and shower hose, pedestal wash hand basin, WC, tiled floor
- The rear garden measures approximately 50ft in width, 25ft in depth, faces a southerly aspect and offers an excellent degree of seclusion
- Adjoining the rear of the property and extending the full width of the bungalow there is a
  covered paved patio. The remainder of the rear garden is laid to lawn. The lawn continues
  round to a good size area of side garden which also offers an excellent degree of seclusion
- A front gravelled driveway provides generous off road parking and in turn leads up to a single garage. There is a good size area of front lawn which is surrounded by well stocked flower beds
- Single garage has a metal up and over door and power
- Further benefits include; double glazing, a gas fired heating system and the property also comes to the market offered with no onward chain