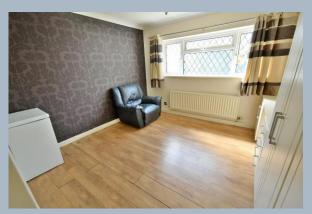

The property also now comes to the market offered with no onward chain.

- An extended three bedroom bungalow occupying a good sized and secluded southerly facing corner plot
- Entrance porch
- Good size entrance hall
- 21ft Impressive lounge. An attractive focal point of the room is an exposed brick fireplace
  with living flame coal effect gas fire. Double glazed French doors lead out into the rear
  garden. An archway through into the dining area
- The dining area has ample space for large dining table and chairs and a double glazed window overlooking the front garden
- Kitchen/breakfast room incorporating roll top work surfaces which continues round to form
  a breakfast bar, good range of high gloss base and wall units, integrated double oven, hob
  and extractor, fridge, freezer, recess and plumbing for washing machine, tiled floor and
  double glazed door leading out into the rear garden
- Bedroom one is a generous sized double bedroom benefitting from fitted floor to ceiling wardrobes with mirror sliding doors
- Spacious and refitted en-suite shower room refitted in a stylish white suite incorporating a large walk-in shower area, WC, wash hand basin with vanity storage beneath
- Bedroom two is also a good size double bedroom benefitting from fitted wardrobes, shelving and desk units
- Bedroom three is located off the lounge. This could also be used as a reception room but is a good sized single bedroom with fitted wardrobes and a desk unit
- Family bathroom finished in a white suite incorporating panelled bath with mixer taps and shower hose, pedestal wash hand basin, WC, tiled floor
- The rear garden measures approximately 50ft in width, 25ft in depth, faces a southerly aspect and offers an excellent degree of seclusion
- Adjoining the rear of the property and extending the full width of the bungalow there is a
  covered paved patio. The remainder of the rear garden is laid to lawn. The lawn continues
  round to a good size area of side garden which also offers an excellent degree of seclusion
- A front gravelled driveway provides generous off road parking and in turn leads up to a single garage. There is a good size area of front lawn which is surrounded by well stocked flower beds
- Single garage has a metal up and over door and power
- Further benefits include; double glazing, a gas fired heating system and the property also comes to the market offered with no onward chain