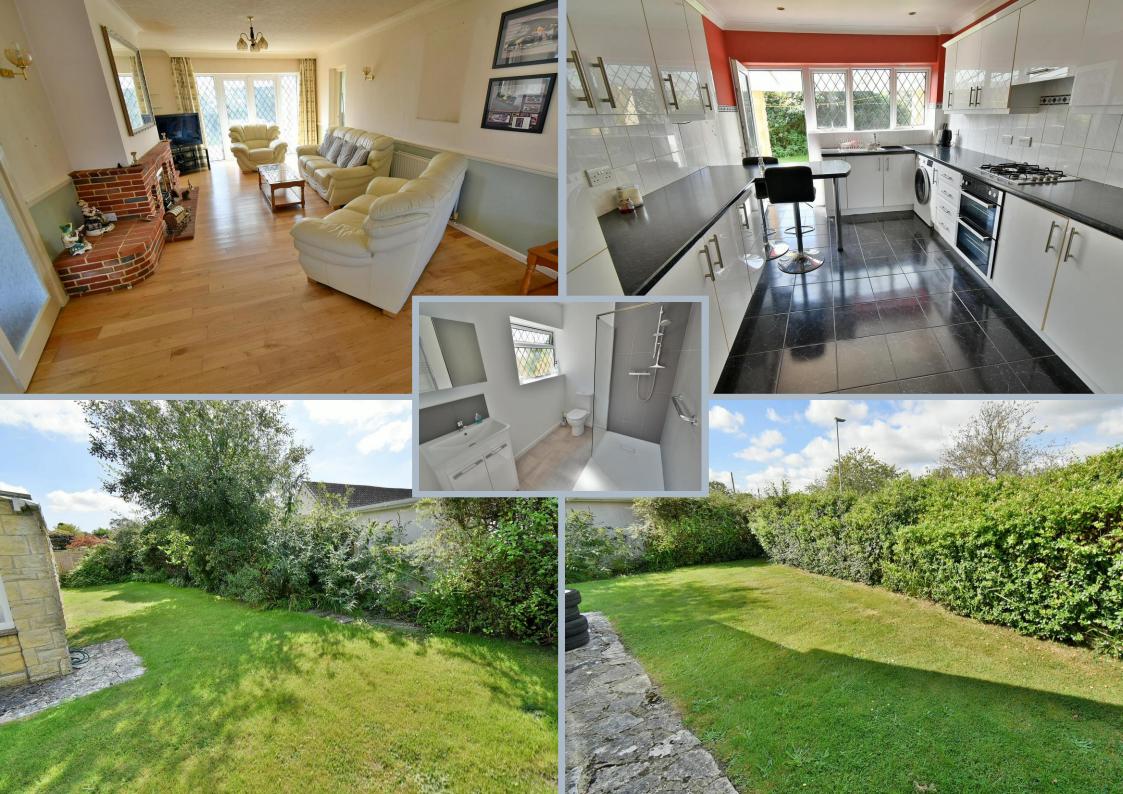

The property also now comes to the market offered with no onward chain.

- An extended three bedroom bungalow occupying a good sized and secluded southerly facing corner plot
- Entrance porch
- Good size entrance hall
- 21ft Impressive lounge. An attractive focal point of the room is an exposed brick fireplace
  with living flame coal effect gas fire. Double glazed French doors lead out into the rear
  garden. An archway through into the dining area
- The dining area has ample space for large dining table and chairs and a double glazed window overlooking the front garden
- Kitchen/breakfast room incorporating roll top work surfaces which continues round to form
  a breakfast bar, good range of high gloss base and wall units, integrated double oven, hob
  and extractor, fridge, freezer, recess and plumbing for washing machine, tiled floor and
  double glazed door leading out into the rear garden
- Bedroom one is a generous sized double bedroom benefitting from fitted floor to ceiling wardrobes with mirror sliding doors
- Spacious and refitted en-suite shower room refitted in a stylish white suite incorporating a large walk-in shower area, WC, wash hand basin with vanity storage beneath
- Bedroom two is also a good size double bedroom benefitting from fitted wardrobes, shelving and desk units
- Bedroom three is located off the lounge. This could also be used as a reception room but is a good sized single bedroom with fitted wardrobes and a desk unit
- Family bathroom finished in a white suite incorporating panelled bath with mixer taps and shower hose, pedestal wash hand basin, WC, tiled floor
- The rear garden measures approximately 50ft in width, 25ft in depth, faces a southerly aspect and offers an excellent degree of seclusion
- Adjoining the rear of the property and extending the full width of the bungalow there is a
  covered paved patio. The remainder of the rear garden is laid to lawn. The lawn continues
  round to a good size area of side garden which also offers an excellent degree of seclusion
- A front gravelled driveway provides generous off road parking and in turn leads up to a single garage. There is a good size area of front lawn which is surrounded by well stocked flower beds
- Single garage has a metal up and over door and power
- Further benefits include; double glazing, a gas fired heating system and the property also comes to the market offered with no onward chain