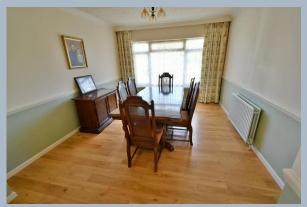

The property also now comes to the market offered with no onward chain.

- An extended three bedroom bungalow occupying a good sized and secluded southerly facing corner plot
- Entrance porch
- Good size entrance hall
- 21ft Impressive lounge. An attractive focal point of the room is an exposed brick fireplace
  with living flame coal effect gas fire. Double glazed French doors lead out into the rear
  garden. An archway through into the dining area
- The dining area has ample space for large dining table and chairs and a double glazed window overlooking the front garden
- Kitchen/breakfast room incorporating roll top work surfaces which continues round to form
  a breakfast bar, good range of high gloss base and wall units, integrated double oven, hob
  and extractor, fridge, freezer, recess and plumbing for washing machine, tiled floor and
  double glazed door leading out into the rear garden
- Bedroom one is a generous sized double bedroom benefitting from fitted floor to ceiling wardrobes with mirror sliding doors
- Spacious and refitted en-suite shower room refitted in a stylish white suite incorporating a large walk-in shower area, WC, wash hand basin with vanity storage beneath
- Bedroom two is also a good size double bedroom benefitting from fitted wardrobes, shelving and desk units
- Bedroom three is located off the lounge. This could also be used as a reception room but is a good sized single bedroom with fitted wardrobes and a desk unit
- Family bathroom finished in a white suite incorporating panelled bath with mixer taps and shower hose, pedestal wash hand basin, WC, tiled floor
- The rear garden measures approximately 50ft in width, 25ft in depth, faces a southerly aspect and offers an excellent degree of seclusion
- Adjoining the rear of the property and extending the full width of the bungalow there is a
  covered paved patio. The remainder of the rear garden is laid to lawn. The lawn continues
  round to a good size area of side garden which also offers an excellent degree of seclusion
- A front gravelled driveway provides generous off road parking and in turn leads up to a single garage. There is a good size area of front lawn which is surrounded by well stocked flower beds
- Single garage has a metal up and over door and power
- Further benefits include; double glazing, a gas fired heating system and the property also comes to the market offered with no onward chain