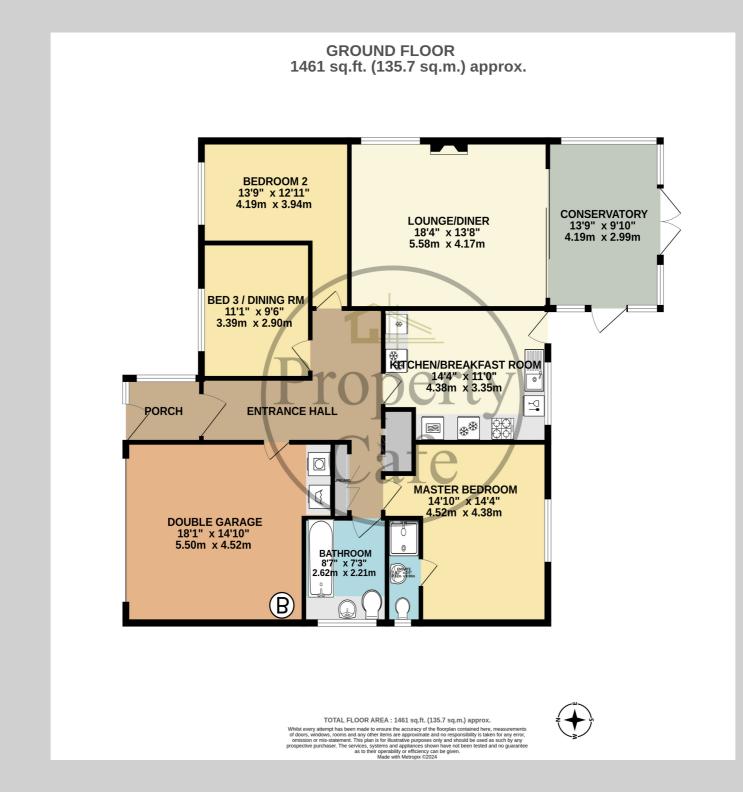

48 Thorne Crescent, Bexhill-on-Sea, East Sussex, TN39 5JH Immaculate Three Bed Detached Bungalow With Double Garage £549,500

The Property Cafe Is Delighted To Offer For Sale This Spacious Three Bed Detached Bungalow. Accommodation & Benefits Include: A Good Size Inner Hall & Enclosed Entrance Porch \* Three Good Size Double Bedrooms \* Master Bedroom With & Modern En-Suite \* Modern Fully Equipped Fitted Kitchen \* Full Range Of Units With Under Cabinet Lighting \* Immaculate Decoration Throughout \* Spacious Dual Aspect Lounge-Diner With Electric Fireplace \* UPVC Conservatory Overlooking Garden \* Spacious and bright accommodation throughout \* Double Garage & Ample Parking \* Central Heating & D.Glazed Throughout \* Landscaped Gardens To Front Side & Rear \* Timber Shed & Additional Tool Shed \* Double Garage With Electric Up & Over Door \* Modern Family Bathroom With Both Bath & Shower & Under Floor Heating \* Large Storage Loft \* Sought After & Peaceful Location \* Ninfield School & Claverham School Catcment Area \* Close Local Bus Stop & Short Drive To Bexhill Town Centre \* Internal Viewing Recommended : Please Contact Our Bexhill Team 01424

- Spacious Three Bed Detached Bungalow
- Good Size Inner Hall & Entrance Porch
  - Three Good Size Bedrooms
- Master Bedroom With & Modern En Suite
- Modern Fully Equipped Fitted Kitchen
- Immaculate Decoration Throughout
- Spacious Dual Aspect Lounge-Diner
- UPVC Conservatory Overlooking Garden
- Spacious and bright accommodation throughout

- Double Garage & Ample Parking
- Central Heating & D.Glazed Throughout
- Landscaped Gardens To Front Side & Rear
  - Timber Shed & Additional Tool Shed
  - Spacious Lounge & Conservatory
- Double Garage With Electric Up & Over Door
  - Sought After & Peaceful Location
  - Contact Our Bexhill Team 01424 224488