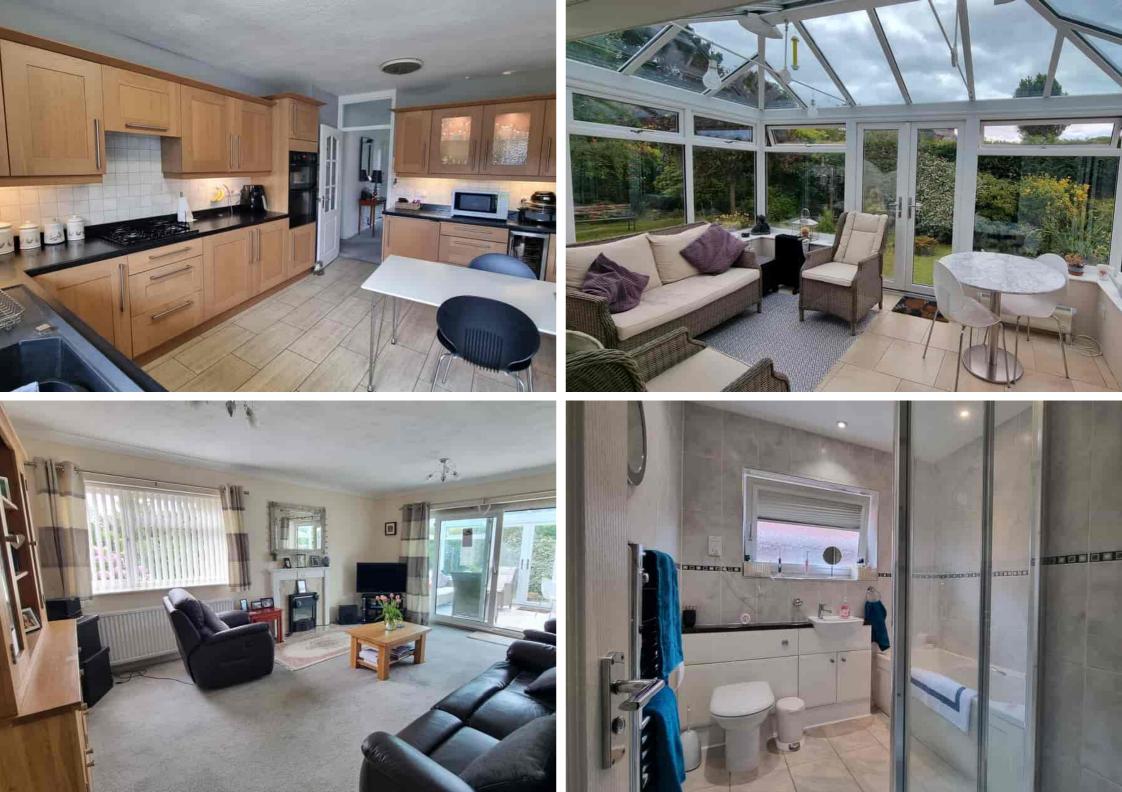

48 Thorne Crescent, Bexhill-on-Sea, East Sussex, TN39 5JH Immaculate Three Bed Detached Bungalow With Double Garage £549,500

The Property Cafe Is Delighted To Offer For Sale This Spacious Three Bed Detached Bungalow. Accommodation & Benefits Include: A Good Size Inner Hall & Enclosed Entrance Porch \* Three Good Size Double Bedrooms \* Master Bedroom With & Modern En-Suite \* Modern Fully Equipped Fitted Kitchen \* Full Range Of Units With Under Cabinet Lighting \* Immaculate Decoration Throughout \* Spacious Dual Aspect Lounge-Diner With Electric Fireplace \* UPVC Conservatory Overlooking Garden \* Spacious and bright accommodation throughout \* Double Garage & Ample Parking \* Central Heating & D.Glazed Throughout \* Landscaped Gardens To Front Side & Rear \* Timber Shed & Additional Tool Shed \* Double Garage With Electric Up & Over Door \* Modern Family Bathroom With Both Bath & Shower & Under Floor Heating \* Large Storage Loft \* Sought After & Peaceful Location \* Ninfield School & Claverham School Catcment Area \* Close Local Bus Stop & Short Drive To Bexhill Town Centre \* Internal Viewing Recommended : Please Contact Our Bexhill Team 01424

- Spacious Three Bed Detached Bungalow
- Good Size Inner Hall & Entrance Porch
  - Three Good Size Bedrooms
- Master Bedroom With & Modern En Suite
- Modern Fully Equipped Fitted Kitchen
- Immaculate Decoration Throughout
- Spacious Dual Aspect Lounge-Diner
- UPVC Conservatory Overlooking Garden
- Spacious and bright accommodation throughout

- Double Garage & Ample Parking
- Central Heating & D.Glazed Throughout
- Landscaped Gardens To Front Side & Rear
  - Timber Shed & Additional Tool Shed
  - Spacious Lounge & Conservatory
- Double Garage With Electric Up & Over Door
  - Sought After & Peaceful Location
  - Contact Our Bexhill Team 01424 224488