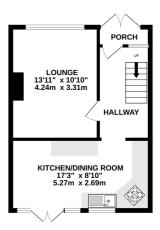

## **Description**

With the benefit of being offered with no chain, this is a great property for the first time buyer and it is located in a popular location which is ideal for commuters due to its proximity to Chatham Town Centre with its mainline station. The property consists of entrance porch, leading into the entrance hall with staircase to the first floor. Good size lounge, facing to the front. Continuing through to the kitchen/ diner which includes a range of modern fitted units, integrated appliances to include double oven, gas hob, dishwasher with doubled glazed French doors overlooking the garden, which is a great space for entertaining with family and friends. Upstairs there are three bedrooms, two of which are double. There is a shower room with a corner shower cubicle, WC and wash and basin.

#### GROUND FLOOR 607 sq.ft. (56.4 sq.m.) approx.

1ST FLOOR 400 sq.ft. (37.2 sq.m.) approx.

#### TOTAL FLOOR AREA: 1007 sq.ft. (93.6 sq.m.) approx.

Whilst every attempt has been made to ensure the accuracy of the floorplan contained here, measurements of doors, windows, rooms and any other items are approximate and no responsibility is taken for any error, omission or mis-statement. This plan is for illustrative purposes only and should be used as such by any prospective purchaser. The services, systems and appliances shown have not been tested and no guarantee as to their operability or efficiency can be given.