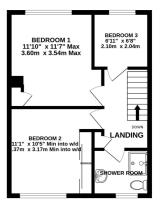

## **Description**

With the benefit of being offered with no chain, this is a great property for the first time buyer and it is located in a popular location which is ideal for commuters due to its proximity to Chatham Town Centre with its mainline station. The property consists of entrance porch, leading into the entrance hall with staircase to the first floor. Good size lounge, facing to the front. Continuing through to the kitchen/ diner which includes a range of modern fitted units, integrated appliances to include double oven, gas hob, dishwasher with doubled glazed French doors overlooking the garden, which is a great space for entertaining with family and friends. Upstairs there are three bedrooms, two of which are double. There is a shower room with a corner shower cubicle, WC and wash and basin.

#### GROUND FLOOR 607 sq.ft. (56.4 sq.m.) approx.

1ST FLOOR 400 sq.ft. (37.2 sq.m.) approx.

#### TOTAL FLOOR AREA: 1007 sq.ft. (93.6 sq.m.) approx.

Whilst every attempt has been made to ensure the accuracy of the floorplan contained here, measurements of doors, windows, rooms and any other items are approximate and no responsibility is taken for any error, omission or mis-statement. This plan is for illustrative purposes only and should be used as such by any prospective purchaser. The services, systems and appliances shown have not been tested and no guarantee as to their operability or efficiency can be given.