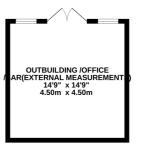

Moving outside you are welcomed to a good size garden with large patio area and steps to lawn area. Also offers a summer house which is ideal as an office or playroom. Please talk to the Sales Team for further details.

#### GROUND FLOOR 607 sq.ft. (56.4 sq.m.) approx.

1ST FLOOR 400 sq.ft. (37.2 sq.m.) approx.

#### TOTAL FLOOR AREA: 1007 sq.ft. (93.6 sq.m.) approx.

Whilst every attempt has been made to ensure the accuracy of the floorplan contained here, measurements of doors, windows, rooms and any other items are approximate and no responsibility is taken for any error, omission or mis-statement. This plan is for illustrative purposes only and should be used as such by any prospective purchaser. The services, systems and appliances shown have not been tested and no guarantee as to their operability or efficiency can be given.