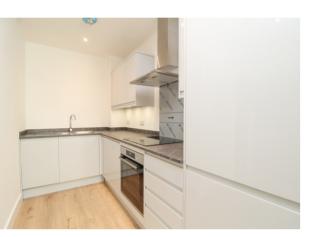

## £230,000 Share of Freehold EVERETT HOMES

Living/Kitchen/Diner 6.50m x 3.50m (21' 4" x 11' 6") Max.

**Bedroom** 4.80m x 3.50m (15' 9" x 11' 6")

Bathroom 2.30m x 1.90m (7' 7" x 6' 3")

PLEASE NOTE: The measurements that have been quoted are approximate and strictly for guidance only. All fittings, fixtures, services and appliances have not been tested and no guarantee can be given that they are in working order. The particulars are believed to be correct but their accuracy is not guaranteed and they do not constitute an offer or form part of a contract. The images displayed are for information purposes only and it cannot be inferred that any item shown will be included in the property.