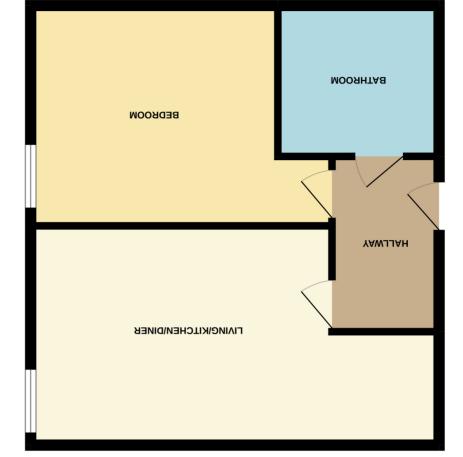

## £230,000 Share of Freehold EVERETT HOMES

Living/Kitchen/Diner 6.50m x 3.50m (21' 4" x 11' 6") Max.

**Bedroom** 4.80m x 3.50m (15' 9" x 11' 6")

Bathroom 2.30m x 1.90m (7' 7" x 6' 3")

PLEASE NOTE: The measurements that have been quoted are approximate and strictly for guidance only. All fittings, fixtures, services and appliances have not been tested and no guarantee can be given that they are in working order. The particulars are believed to be correct but their accuracy is not guaranteed and they do not constitute an offer or form part of a contract. The images displayed are for information purposes only and it cannot be inferred that any item shown will be included in the property.