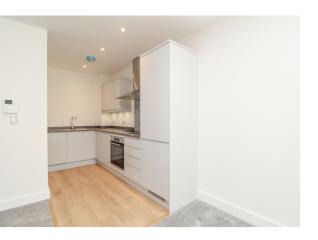

## £230,000 Share of Freehold EVERETT HOMES

Living/Kitchen/Diner 6.50m x 3.50m (21' 4" x 11' 6") Max.

**Bedroom** 4.80m x 3.50m (15' 9" x 11' 6")

Bathroom 2.30m x 1.90m (7' 7" x 6' 3")

PLEASE NOTE: The measurements that have been quoted are approximate and strictly for guidance only. All fittings, fixtures, services and appliances have not been tested and no guarantee can be given that they are in working order. The particulars are believed to be correct but their accuracy is not guaranteed and they do not constitute an offer or form part of a contract. The images displayed are for information purposes only and it cannot be inferred that any item shown will be included in the property.