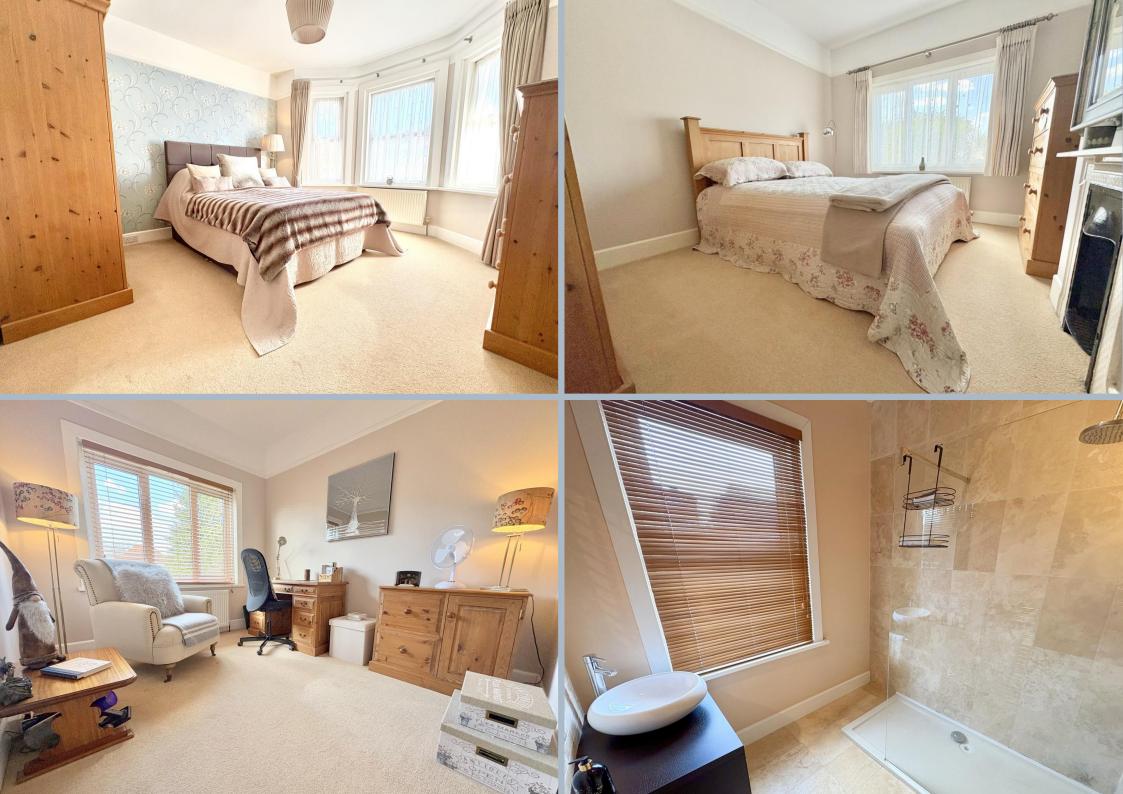

- A characterful and immaculately presented 3 double bedroom detached house 150 yards from the entrance of Poole Park
- First time to market in over 60 years!
- Lounge with electric fireplace and feature bay window to the front elevation
- Dining room with French doors to the rear garden
- Fully fitted kitchen to include glossy cream units, integrated fridge/freezer, washing machine, wine fridge, dishwasher, waist height double oven with grill, 5-ring gas hob with extractor fan above and door accessing the side of the house
- Modern shower room to include wash hand basin with vanity unit and wc
- Upstairs cloakroom (there was a bath in situ previously so it could be reinstated)
- Beautifully levelled and enclosed 50' rear garden to include patio, small lawned area and lovely summer house with power
- Off road parking for 4 vehicles
- Gas central heating and double glazing throughout (new combination boiler installed in 2023)