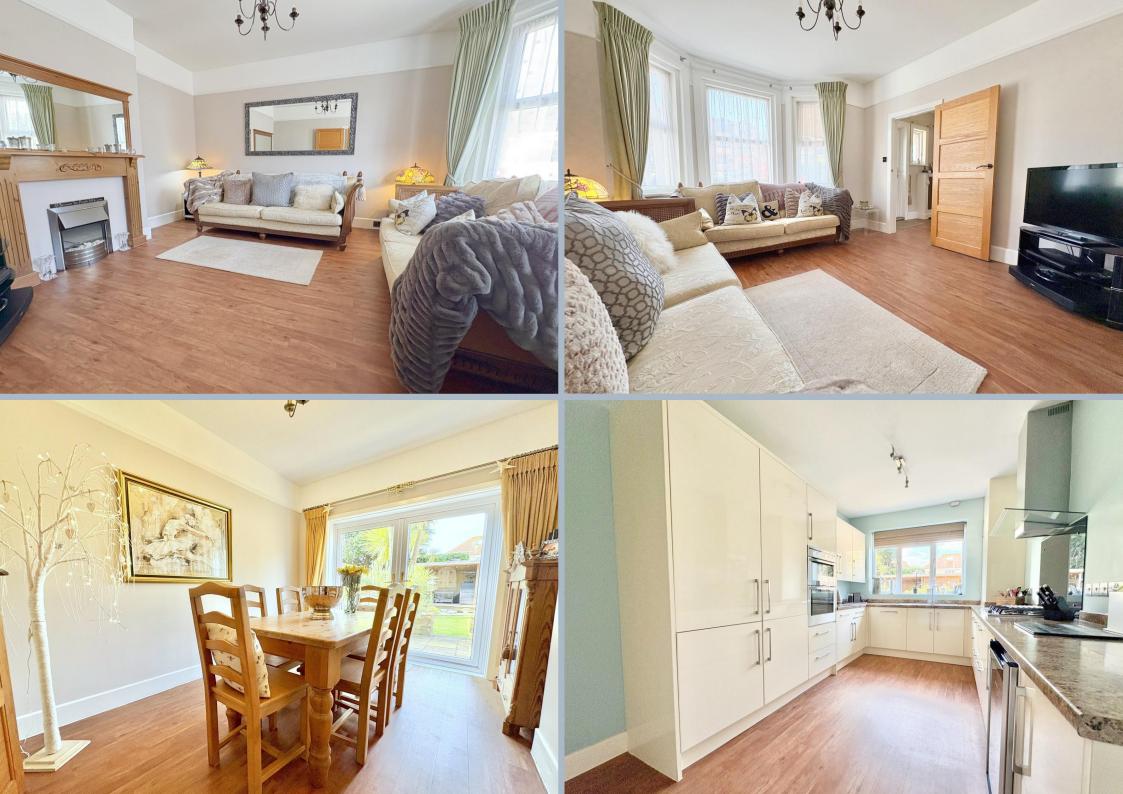

## 89 Parkstone Road, Poole, Dorset, BH15 2NZ FREEHOLD GUIDE PRICE £550,000 - £560,000

Wow! An immaculately presented 3 double bedroom, 2 reception room detached character house set moments away from Poole Park. The property benefits from a good sized lounge with bay window, dining room with French doors to the rear garden, fully fitted separate kitchen, modern shower room, fully enclosed and attractive rear garden and off road parking for at least 4 vehicles. The property has characterful features throughout such as original doors and fireplaces, high ceilings throughout and has been a loved cherished home, with the property being the first time on the market for over 60 years!

- A characterful and immaculately presented 3 double bedroom detached house 150 yards from the entrance of Poole Park
- First time to market in over 60 years!
- Lounge with electric fireplace and feature bay window to the front elevation
- Dining room with French doors to the rear garden
- Fully fitted kitchen to include glossy cream units, integrated fridge/freezer, washing machine, wine fridge, dishwasher, waist height double oven with grill, 5-ring gas hob with extractor fan above and door accessing the side of the house
- Modern shower room to include wash hand basin with vanity unit and wc
- Upstairs cloakroom (there was a bath in situ previously so it could be reinstated)
- Beautifully levelled and enclosed 50' rear garden to include patio, small lawned area and lovely summer house with power
- Off road parking for 4 vehicles
- Gas central heating and double glazing throughout (new combination boiler installed in 2023)