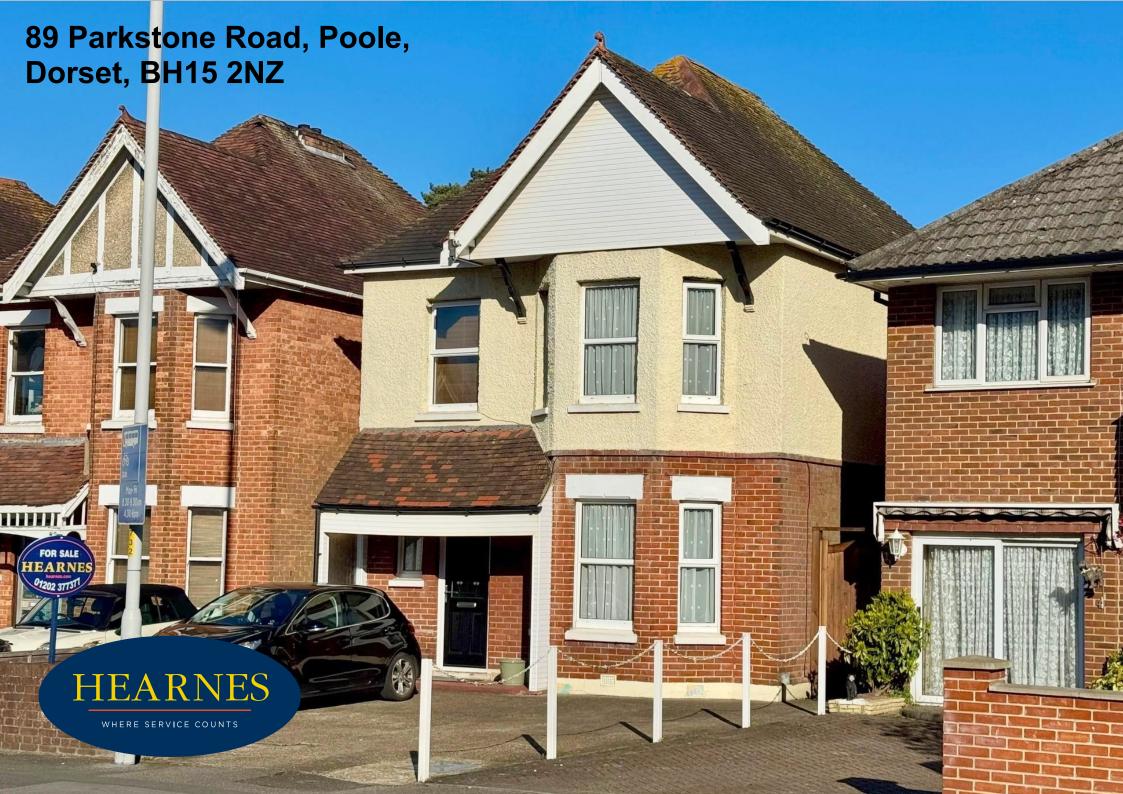

## 89 Parkstone Road, Poole, Dorset, BH15 2NZ FREEHOLD GUIDE PRICE £550,000 - £560,000

Wow! An immaculately presented 3 double bedroom, 2 reception room detached character house set moments away from Poole Park. The property benefits from a good sized lounge with bay window, dining room with French doors to the rear garden, fully fitted separate kitchen, modern shower room, fully enclosed and attractive rear garden and off road parking for at least 4 vehicles. The property has characterful features throughout such as original doors and fireplaces, high ceilings throughout and has been a loved cherished home, with the property being the first time on the market for over 60 years!

- A characterful and immaculately presented 3 double bedroom detached house 150 yards from the entrance of Poole Park
- First time to market in over 60 years!
- Lounge with electric fireplace and feature bay window to the front elevation
- Dining room with French doors to the rear garden
- Fully fitted kitchen to include glossy cream units, integrated fridge/freezer, washing machine, wine fridge, dishwasher, waist height double oven with grill, 5-ring gas hob with extractor fan above and door accessing the side of the house
- Modern shower room to include wash hand basin with vanity unit and wc
- Upstairs cloakroom (there was a bath in situ previously so it could be reinstated)
- Beautifully levelled and enclosed 50' rear garden to include patio, small lawned area and lovely summer house with power
- Off road parking for 4 vehicles
- Gas central heating and double glazing throughout (new combination boiler installed in 2023)