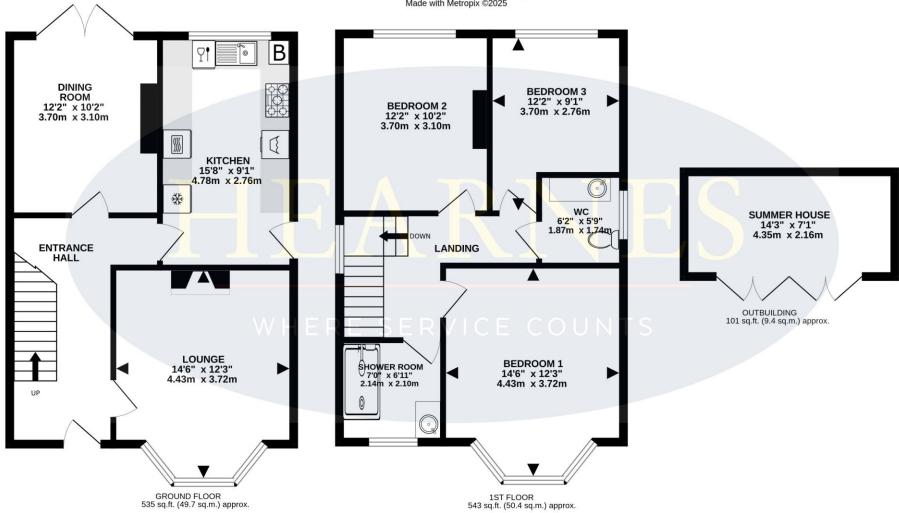

## INCLUDING OUTBUILDING

## TOTAL FLOOR AREA: 1179 sq.ft. (109.5 sq.m.) approx.