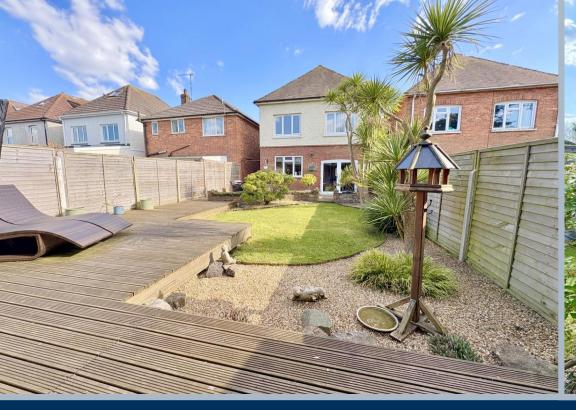

- A characterful and immaculately presented 3 double bedroom detached house 150 yards from the entrance of Poole Park
- First time to market in over 60 years!
- Lounge with electric fireplace and feature bay window to the front elevation
- Dining room with French doors to the rear garden
- Fully fitted kitchen to include glossy cream units, integrated fridge/freezer, washing machine, wine fridge, dishwasher, waist height double oven with grill, 5-ring gas hob with extractor fan above and door accessing the side of the house
- Modern shower room to include wash hand basin with vanity unit and wc
- Upstairs cloakroom (there was a bath in situ previously so it could be reinstated)
- Beautifully levelled and enclosed 50' rear garden to include patio, small lawned area and lovely summer house with power
- Off road parking for 4 vehicles
- Gas central heating and double glazing throughout (new combination boiler installed in 2023)