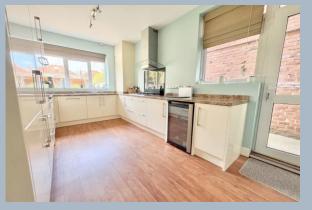

- A characterful and immaculately presented 3 double bedroom detached house 150 yards from the entrance of Poole Park
- First time to market in over 60 years!
- Lounge with electric fireplace and feature bay window to the front elevation
- Dining room with French doors to the rear garden
- Fully fitted kitchen to include glossy cream units, integrated fridge/freezer, washing machine, wine fridge, dishwasher, waist height double oven with grill, 5-ring gas hob with extractor fan above and door accessing the side of the house
- Modern shower room to include wash hand basin with vanity unit and wc
- Upstairs cloakroom (there was a bath in situ previously so it could be reinstated)
- Beautifully levelled and enclosed 50' rear garden to include patio, small lawned area and lovely summer house with power
- Off road parking for 4 vehicles
- Gas central heating and double glazing throughout (new combination boiler installed in 2023)