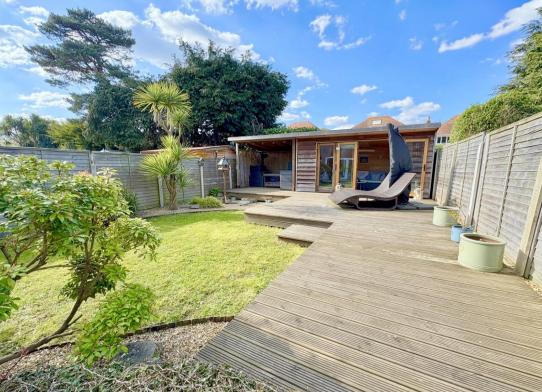

- A characterful and immaculately presented 3 double bedroom detached house 150 yards from the entrance of Poole Park
- First time to market in over 60 years!
- Lounge with electric fireplace and feature bay window to the front elevation
- Dining room with French doors to the rear garden
- Fully fitted kitchen to include glossy cream units, integrated fridge/freezer, washing machine, wine fridge, dishwasher, waist height double oven with grill, 5-ring gas hob with extractor fan above and door accessing the side of the house
- Modern shower room to include wash hand basin with vanity unit and wc
- Upstairs cloakroom (there was a bath in situ previously so it could be reinstated)
- Beautifully levelled and enclosed 50' rear garden to include patio, small lawned area and lovely summer house with power
- Off road parking for 4 vehicles
- Gas central heating and double glazing throughout (new combination boiler installed in 2023)