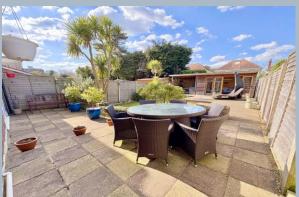

- A characterful and immaculately presented 3 double bedroom detached house 150 yards from the entrance of Poole Park
- First time to market in over 60 years!
- Lounge with electric fireplace and feature bay window to the front elevation
- Dining room with French doors to the rear garden
- Fully fitted kitchen to include glossy cream units, integrated fridge/freezer, washing machine, wine fridge, dishwasher, waist height double oven with grill, 5-ring gas hob with extractor fan above and door accessing the side of the house
- Modern shower room to include wash hand basin with vanity unit and wc
- Upstairs cloakroom (there was a bath in situ previously so it could be reinstated)
- Beautifully levelled and enclosed 50' rear garden to include patio, small lawned area and lovely summer house with power
- Off road parking for 4 vehicles
- Gas central heating and double glazing throughout (new combination boiler installed in 2023)