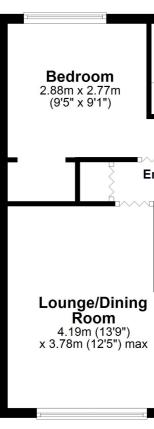

## www.burnapandabel.co.uk

Email folkestone@burnapandabel.co.uk

Phone 01303 258590

www.burnapandabel.co.uk

Entrance Hall Lounge/Diner 13' 9" x 12' 5" (4.19m x 3.78m) Kitchen 9' 1" x 6' 11" (2.77m x 2.11m) Bathroom 6' 4" x 5' 6" (1.93m x 1.68m) Bedroom 9' 5" x 9' 1" (2.87m x 2.77m) Rear Garden Off Road Parking

\*\*The ground rent is £ per annum.

Whilst every attempt has been made to ensure the accuracy of the floor plan contained here, measurements of doors, windows, rooms and any other items are approximate and no responsibility is taken for any error, omission or misstatement. This plan is for illustrative purposes only and should be used as such by any prospective purchaser. Plan produced using PlanUp.

Ground Floor Approx. 35.9 sq. metres (386.9 sq. feet)

Kitchen 2.77m (9'1") x 2.12m (6'11") max Entrance Hall Bathroom := 1.92m x 1.67m (6'4" x 5'6") ng nax