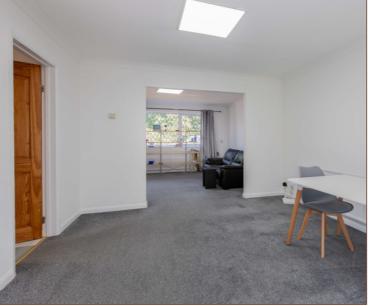

The property benefits a single storey rear extension and now stretches 1550 square ft. in total with the potential for a garage conversion, however the house already boasts four spacious reception rooms. These include separate living and dining areas and a 22ft family room adjacent to the kitchen, that overlooks the rear garden. A downstairs cloakroom is conveniently located beneath the staircase.

Four bedrooms can be found on the first floor, along with two further bathrooms and ample storage solutions.

The south-facing rear garden is mostly laid to patio with a garden shed and gate for side access, whilst the front offers parking for up to five cars. Oakwood