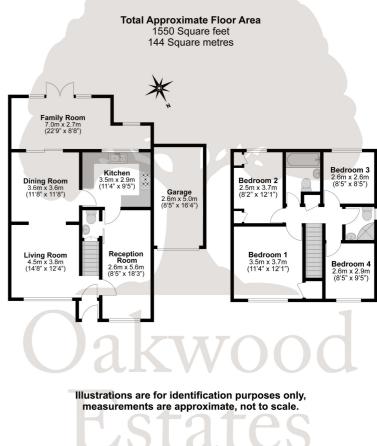

The property benefits a single storey rear extension and now stretches 1550 square ft. in total with the potential for a garage conversion, however the house already boasts four spacious reception rooms. These include separate living and dining areas and a 22ft family room adjacent to the kitchen, that overlooks the rear garden. A downstairs cloakroom is conveniently located beneath the staircase.

Four bedrooms can be found on the first floor, along with two further bathrooms and ample storage solutions.

The south-facing rear garden is mostly laid to patio with a garden shed and gate for side access, whilst the front offers parking for up to five cars. Oakwood