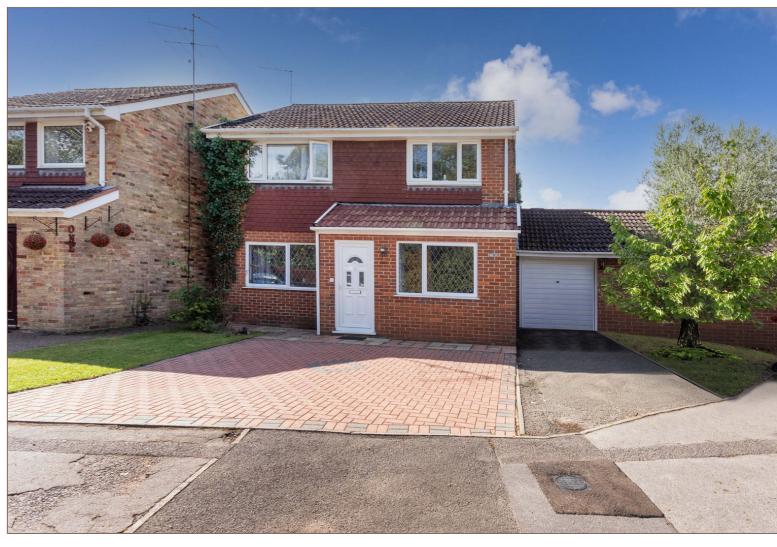

## Red Cottage Mews, London Road, Langley £725,000 Freehold

Located within a quiet cul-de-sac just off London Road (A4) in Langley, this four bedroom detached property lies within walking distance of Upton Court Grammar School, St Bernard's and Langley Grammar schools as well as being located in the catchment of an abundance of Ofsted rated schools such as Castleview Primary School all within a mile of the property. Ideally located for M4/25 motorway links.