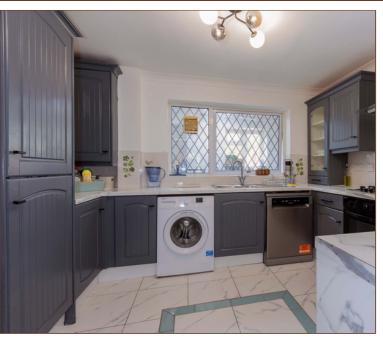

The property benefits a single storey rear extension and now stretches 1550 square ft. in total with the potential for a garage conversion, however the house already boasts four spacious reception rooms. These include separate living and dining areas and a 22ft family room adjacent to the kitchen, that overlooks the rear garden. A downstairs cloakroom is conveniently located beneath the staircase.