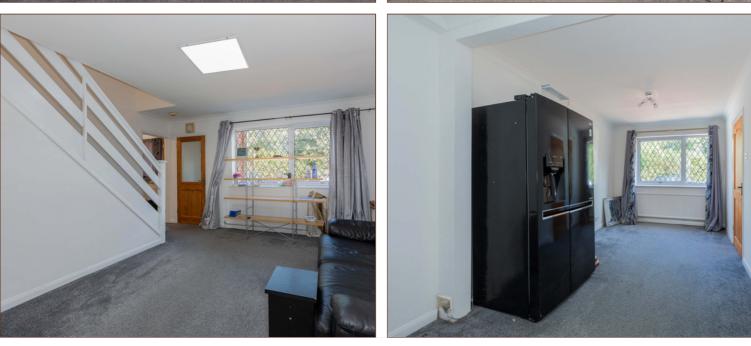

The property benefits a single storey rear extension and now stretches 1550 square ft. in total with the potential for a garage conversion, however the house already boasts four spacious reception rooms. These include separate living and dining areas and a 22ft family room adjacent to the kitchen, that overlooks the rear garden. A downstairs cloakroom is conveniently located beneath the staircase.

Four bedrooms can be found on the first floor, along with two further bathrooms and ample storage solutions.

The south-facing rear garden is mostly laid to patio with a garden shed and gate for side access, whilst the front offers parking for up to five cars. Oakwood