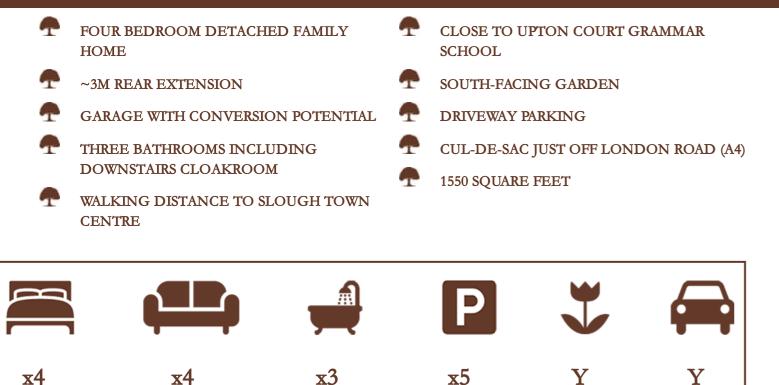

The property benefits a single storey rear extension and now stretches 1550 square ft. in total with the potential for a garage conversion, however the house already boasts four spacious reception rooms. These include separate living and dining areas and a 22ft family room adjacent to the kitchen, that overlooks the rear garden. A downstairs cloakroom is conveniently located beneath the staircase.

Four bedrooms can be found on the first floor, along with two further bathrooms and ample storage solutions.

The south-facing rear garden is mostly laid to patio with a garden shed and gate for side access, whilst the front offers parking for up to five cars. Oakwood