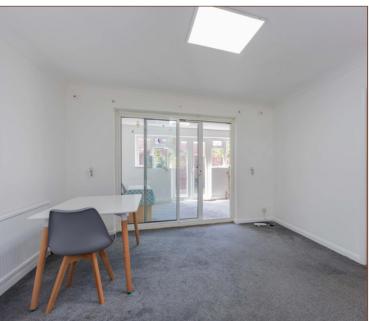

The property benefits a single storey rear extension and now stretches 1550 square ft. in total with the potential for a garage conversion, however the house already boasts four spacious reception rooms. These include separate living and dining areas and a 22ft family room adjacent to the kitchen, that overlooks the rear garden. A downstairs cloakroom is conveniently located beneath the staircase.

Four bedrooms can be found on the first floor, along with two further bathrooms and ample storage solutions.

The south-facing rear garden is mostly laid to patio with a garden shed and gate for side access, whilst the front offers parking for up to five cars. Oakwood