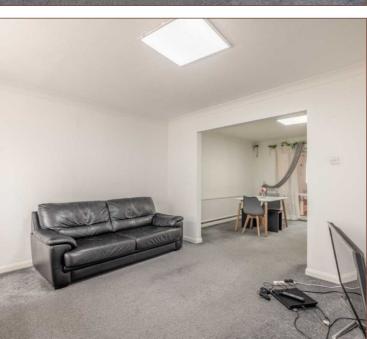

The property benefits a single storey rear extension and now stretches 1550 square ft. in total with the potential for a garage conversion, however the house already boasts four spacious reception rooms. These include separate living and dining areas and a 22ft family room adjacent to the kitchen, that overlooks the rear garden. A downstairs cloakroom is conveniently located beneath the staircase.

Four bedrooms can be found on the first floor, along with two further bathrooms and ample storage solutions.

The south-facing rear garden is mostly laid to patio with a garden shed and gate for side access, whilst the front offers parking for up to five cars. Oakwood