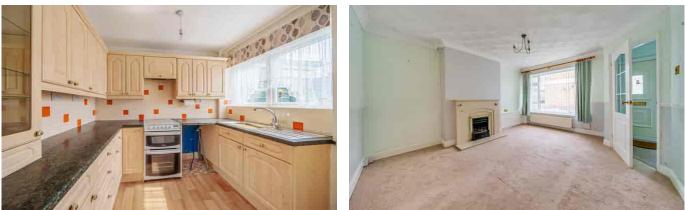

## **DESCRIPTION:**

The property is accessed principally via the front vestibule opening into the hallway. From here stairs rise to the first floor, along with a door opening into the main dwelling. First the sitting room, this space benefits from a gas fireplace and a large front aspect window. A door leads to the dining room with access to the kitchen and conservatory. The kitchen comprises of wall and base units finished in a wood effect, with space for a washing machine, cooker and fridge freezer.