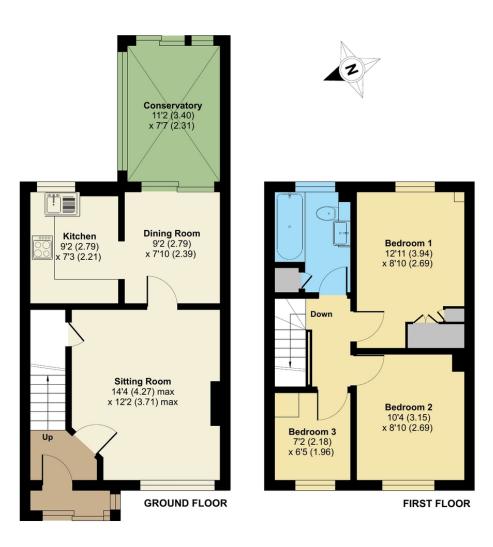

### Roe Close, Bridgwater, TA6

Approximate Area = 829 sq ft / 77 sq m For identification only - Not to scale

Floor plan produced in accordance with RICS Property Measurement Standards incorporating International Property Measurement Standards (IPMS2 Residential). © nichecom 2023. Produced for Cooper and Tanner. REF: 986968