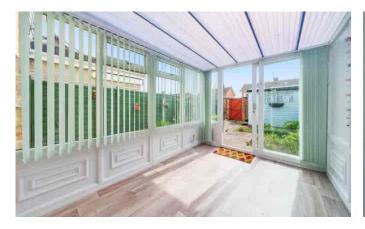

## **DESCRIPTION:**

The property is accessed principally via the front vestibule opening into the hallway. From here stairs rise to the first floor, along with a door opening into the main dwelling. First the sitting room, this space benefits from a gas fireplace and a large front aspect window. A door leads to the dining room with access to the kitchen and conservatory. The kitchen comprises of wall and base units finished in a wood effect, with space for a washing machine, cooker and fridge freezer.