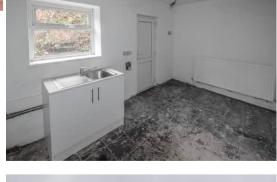

#### Kitchen

2.900m x 2.676m (9' 6" x 8' 9")

With single drainer sink unit with hot and cold mixer taps over and cupboard space under, plumbing for automatic washing machine, understairs storage cupboard space and double glazed window and door to the rear.