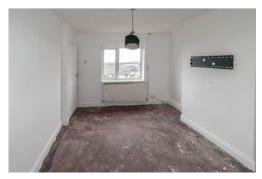

#### Bedroom One

4.914m x 3.516m (16' 1" x 11' 6")

With over stairs storage cupboard space, original fire place and double glazed window to front aspect with open aspect views.

#### Bedroom Two

3.150m x 3.027m (10' 4" x 9' 11")

With built in cupboard space and double glazed window looking onto rear garden.