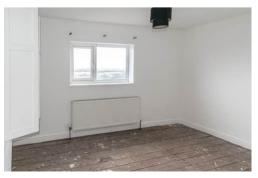

#### Bedroom One

4.914m x 3.516m (16' 1" x 11' 6")

With over stairs storage cupboard space, original fire place and double glazed window to front aspect with open aspect views.