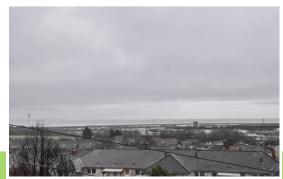

### Lounge

3.859m x 2.957m (12' 8" x 9' 8")

With double glazed window to front aspect giving open aspect views and

#### Bedroom One

4.914m x 3.516m (16' 1" x 11' 6")

With over stairs storage cupboard space, original fire place and double glazed window to front aspect with open aspect views.