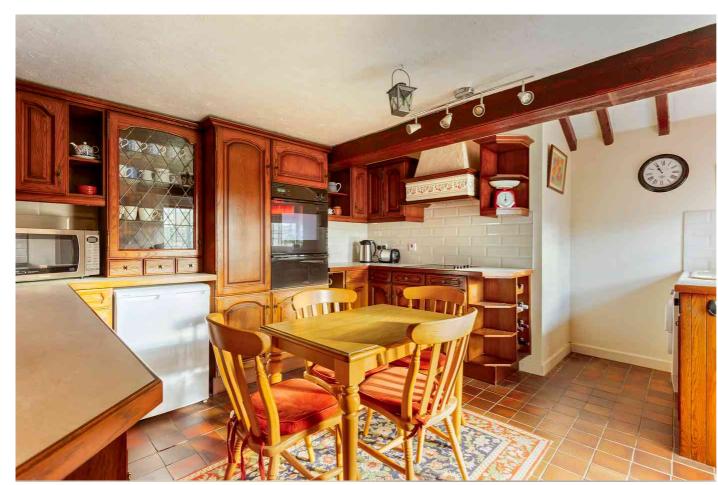

## Description

This delightful property features a well appointed kitchen/dining room equipped with integrated appliances, a utility area, access to the garden, and plenty of room to entertain family and friends. The cosy living room overlooks the front aspect and leads to a modern downstairs bathroom, and a lovely conservatory enjoying views over the garden. The upstairs landing leads to a cloakroom and two double bedrooms, both with built-in cupboards and lovely views over Prestbury. Outside, the pretty rear garden is laid to lawn with mature trees and shrubs, a seated patio area, and gated access for the benefit of a generous detached garage with power and light.