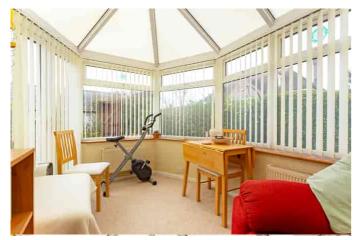

NO ONWARD CHAIN • detached garage • reception porch • living room • kitchen/dining room • conservatory/sun room • bathroom • 2 bedrooms • cloakroom • south facing garden

## Description

This delightful property features a well appointed kitchen/dining room equipped with integrated appliances, a utility area, access to the garden, and plenty of room to entertain family and friends. The cosy living room overlooks the front aspect and leads to a modern downstairs bathroom, and a lovely conservatory enjoying views over the garden. The upstairs landing leads to a cloakroom and two double bedrooms, both with built-in cupboards and lovely views over Prestbury. Outside, the pretty rear garden is laid to lawn with mature trees and shrubs, a seated patio area, and gated access for the benefit of a generous detached garage with power and light.