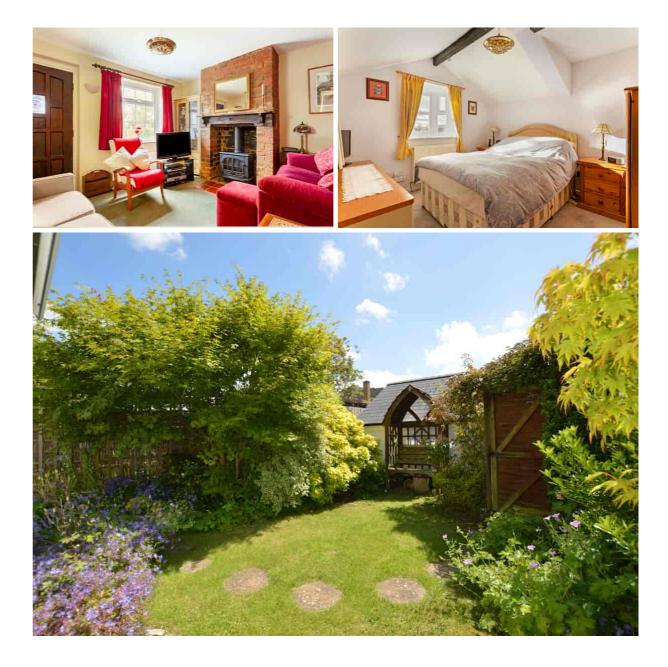

NO ONWARD CHAIN • detached garage • reception porch • living room • kitchen/dining room • conservatory/sun room • bathroom • 2 bedrooms • cloakroom • south facing garden

## Description

This delightful property features a well appointed kitchen/dining room equipped with integrated appliances, a utility area, access to the garden, and plenty of room to entertain family and friends. The cosy living room overlooks the front aspect and leads to a modern downstairs bathroom, and a lovely conservatory enjoying views over the garden. The upstairs landing leads to a cloakroom and two double bedrooms, both with built-in cupboards and lovely views over Prestbury. Outside, the pretty rear garden is laid to lawn with mature trees and shrubs, a seated patio area, and gated access for the benefit of a generous detached garage with power and light.

## Situation

Kirks Cottage is situated towards the end of Bowbridge Lane, a highly desirable road in the historic village of Prestbury. Approximately 2 miles from the centre of Cheltenham, yet within walking distance of village amenities. Prestbury offers several public houses, a Primary School, library, and local shops. A bus service runs into the town centre, and Prestbury Park racecourse is less than 2 miles away. Approximate Floor Area = 75.3 sq m / 810 sq ft Garage = 22.6 sq m / 243 sq ft Total = 97.9 sq m / 1053 sq ft