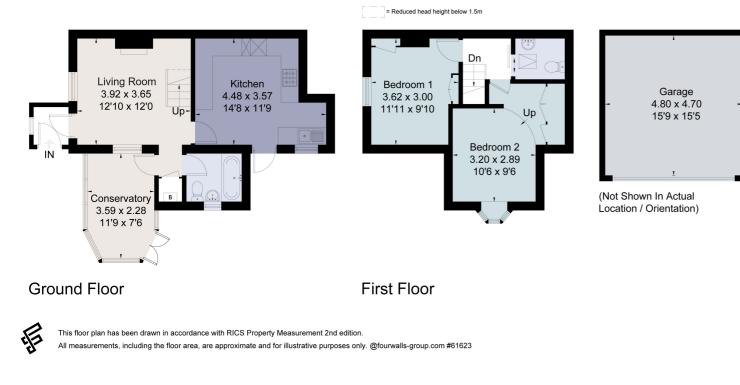

## Situation

Kirks Cottage is situated towards the end of Bowbridge Lane, a highly desirable road in the historic village of Prestbury. Approximately 2 miles from the centre of Cheltenham, yet within walking distance of village amenities. Prestbury offers several public houses, a Primary School, library, and local shops. A bus service runs into the town centre, and Prestbury Park racecourse is less than 2 miles away. Approximate Floor Area = 75.3 sq m / 810 sq ft Garage = 22.6 sq m / 243 sq ft Total = 97.9 sq m / 1053 sq ft