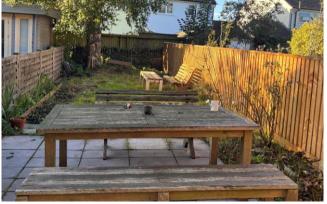

#### **OUTSIDE**

There is driveway parking for two cars in addition to front and rear gardens. The gardens to the front include a patio/seating area perfect for entertaining. There is a lawn beyond bordered by plants. The back garden lies beyond the parking area and has housed a large trampoline over recent years. There is also a small outbuilding.