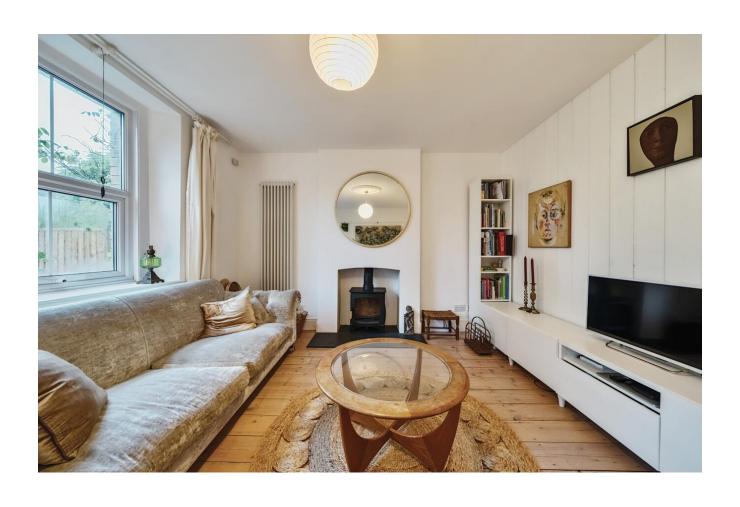

#### DESCRIPTION.

23 Keyford Gardens is an attractive three storey period home which has been almost entirely renovated and is accompanied by a south facing garden and parking for 2 cars.

The front door opens into a light and airy living room which features exposed wooden floorboards, views across the front gardens and houses a wood burning stove taking centre stage.