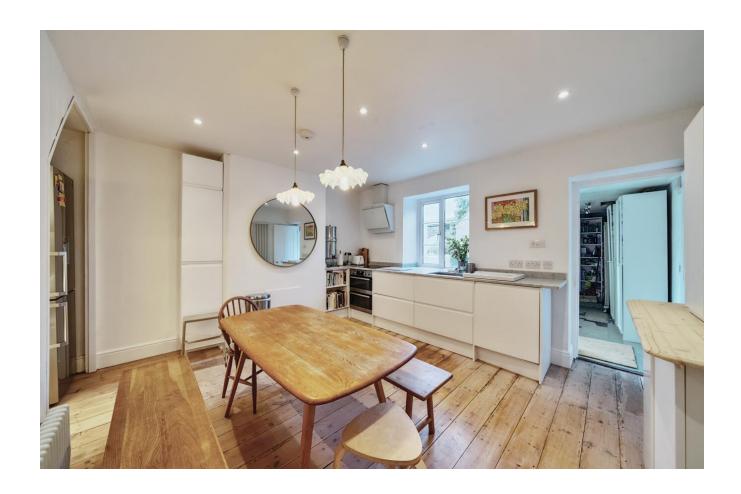

The kitchen/dining area is open plan, light and airy and also enjoys exposed floorboards. There are a range of wall and base units topped with high quality marble work surfaces. There is a fitted oven/hob, room for appliances and plenty of fitted storage. There is a utility/boot room to the rear that provides useful storage.