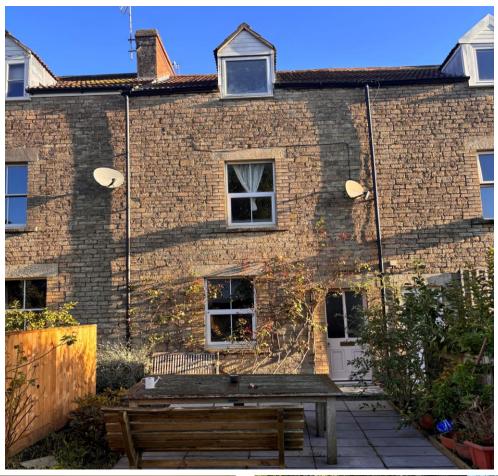

#### DESCRIPTION.

23 Keyford Gardens is an attractive three storey period home which has been almost entirely renovated and is accompanied by a south facing garden and parking for 2 cars.

The front door opens into a light and airy living room which features exposed wooden floorboards, views across the front gardens and houses a wood burning stove taking centre stage.

#### **OUTSIDE**

There is driveway parking for two cars in addition to front and rear gardens. The gardens to the front include a patio/seating area perfect for entertaining. There is a lawn beyond bordered by plants. The back garden lies beyond the parking area and has housed a large trampoline over recent years. There is also a small outbuilding.