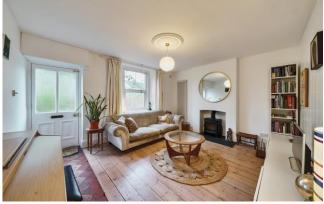

#### DESCRIPTION.

23 Keyford Gardens is an attractive three storey period home which has been almost entirely renovated and is accompanied by a south facing garden and parking for 2 cars.

The front door opens into a light and airy living room which features exposed wooden floorboards, views across the front gardens and houses a wood burning stove taking centre stage.