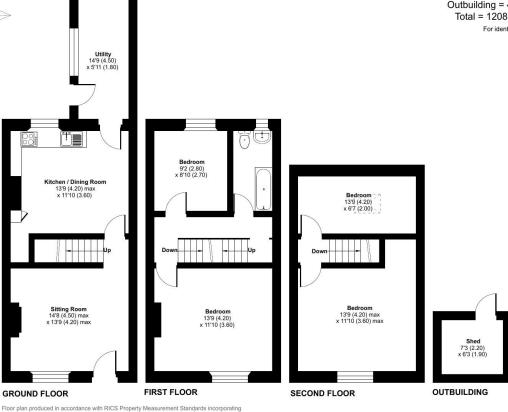

#### **Keyford Gardens, Frome, BA11**

Approximate Area = 1163 sq ft / 108 sq m Outbuilding = 45 sq ft / 4.1 sq m Total = 1208 sq ft / 112.1 sq m

Floor plan produced in accordance with RICS Property Measurement Standards incorporating International Property Measurement Standards (IPMS2 Residential). © nichecom 2024. Produced for Cooper and Tanner. REF: 1178049