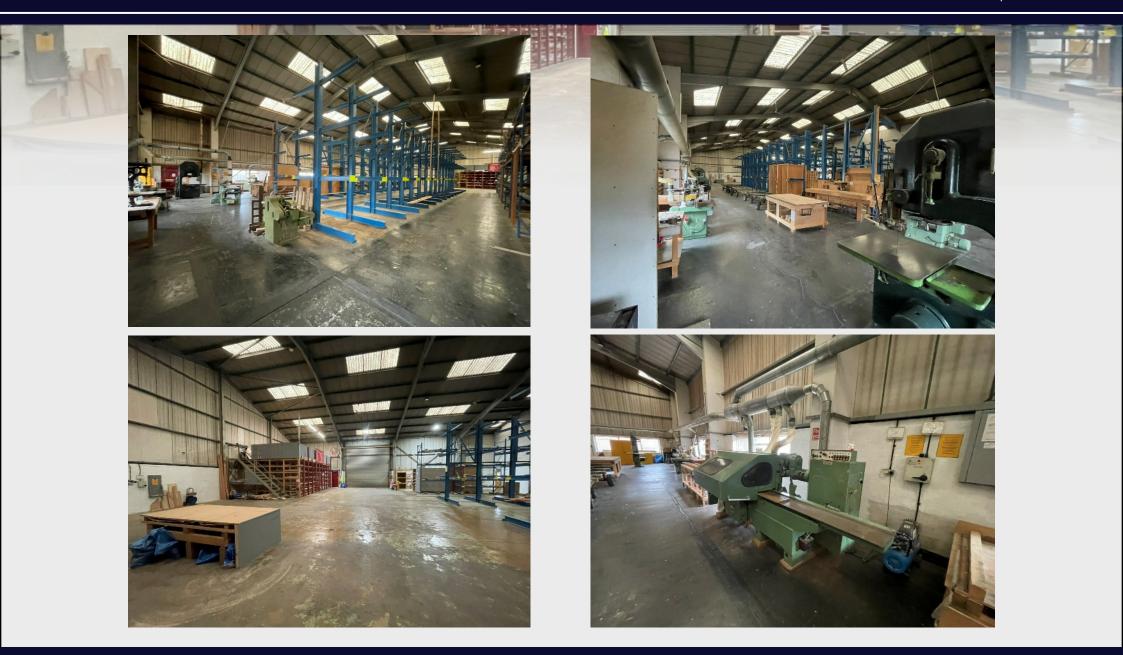

#### DESCRIPTION

The property comprises a predominately single storey industrial unit of open steel portal frame construction with concrete floor and offices / sales counter over two floors. Fully fitted with Male / Female Toilets and Kitchen with individual Offices

#### ACCOMMODATION

| FLOOR    | DESCRIPTION             | AREA SQ M | AREA SQ F       |
|----------|-------------------------|-----------|-----------------|
| Ground   | Warehouse               | 805.4     | 8,670           |
| Ground   | Office                  | 74.6      | 803             |
| First    | Office                  | 74.6      | 803             |
| External | Yard / Access / Parking |           | 0               |
|          | TOTAL                   | 954.6     | 10,2 <b>7</b> 6 |