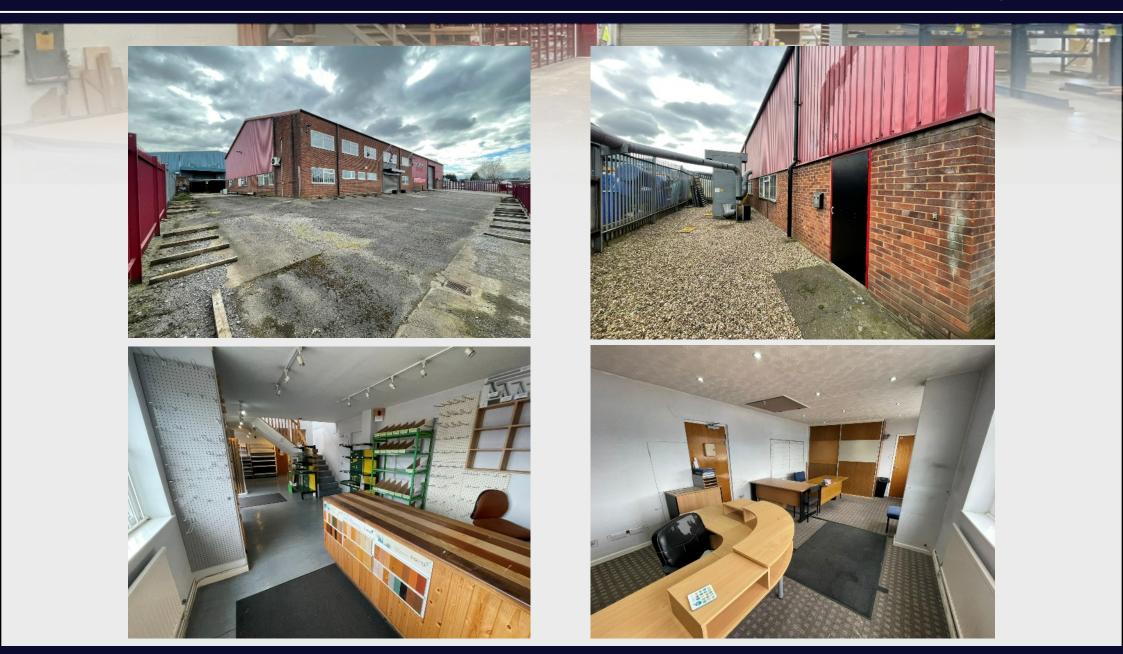

#### DESCRIPTION

The property comprises a predominately single storey industrial unit of open steel portal frame construction with concrete floor and offices / sales counter over two floors. Fully fitted with Male / Female Toilets and Kitchen with individual Offices

#### ACCOMMODATION

| FLOOR    | DESCRIPTION             | AREA SQ M | AREA SQ F       |
|----------|-------------------------|-----------|-----------------|
| Ground   | Warehouse               | 805.4     | 8,670           |
| Ground   | Office                  | 74.6      | 803             |
| First    | Office                  | 74.6      | 803             |
| External | Yard / Access / Parking |           | 0               |
|          | TOTAL                   | 954.6     | 10,2 <b>7</b> 6 |