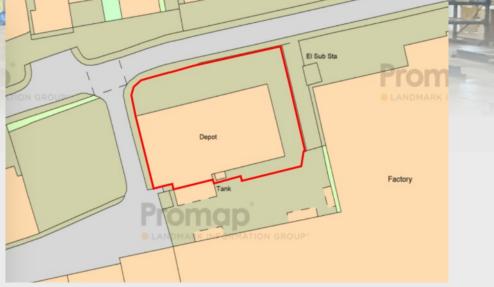

#### LOCATION

The property is prominently located on the Stambermill Industrial Estate, Timmis Road, Lye. Stourbridge town centre is within 1 mile distant.

© Walton and Hipkiss

The plans and images are approximate and not drawn to scale, but are a guide to the property only. The plans and description do not form part or parts of any contract or lease and must not be relied upon as a statement of fact. The quality and accuracy of any print will depend on your printer, your computer and its print settings. These Plans or maps show the general position, not the exact line, of the boundaries. Ordnance Survey © Crown copyright 2011 All rights reserved. Walton and Hipkiss Licence Number LIG1369