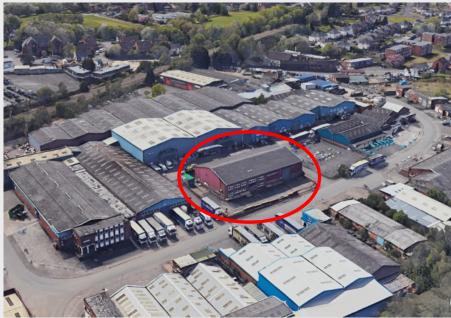

#### LOCATION

The property is prominently located on the Stambermill Industrial Estate, Timmis Road, Lye. Stourbridge town centre is within 1 mile distant.