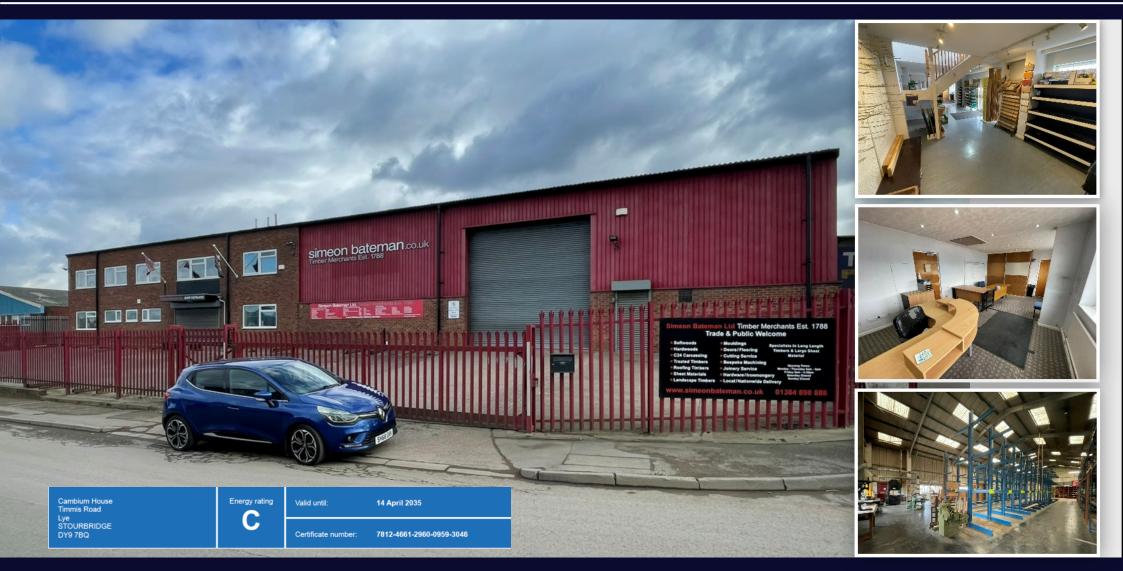

# CAMBIUM HOUSE, TIMMIS ROAD, STOURBRIDGE DY9 7BQ

WALTON & HIPKISS

| KIDDERMINSTER | STOURBRIDGE   | HAGLEY        |
|---------------|---------------|---------------|
| 01562 519 777 | 01384 392 371 | 01562 886 688 |

### Detached Modern Industrial / Commercial Building

- Popular Estate
- Warehouse with Sales Counter
- Well Fitted Offices
- Freehold
- Good sized Yard
- Easy Loading
- Two Storey Fitted Offices
- Potential multiple uses

#### DESCRIPTION

The property comprises a predominately single storey industrial unit of open steel portal frame construction with concrete floor and offices / sales counter over two floors. Fully fitted with Male / Female Toilets and Kitchen with individual Offices

#### ACCOMMODATION

| FLOOR    | DESCRIPTION             | AREA SQ M | AREA SQ F       |
|----------|-------------------------|-----------|-----------------|
| Ground   | Warehouse               | 805.4     | 8,670           |
| Ground   | Office                  | 74.6      | 803             |
| First    | Office                  | 74.6      | 803             |
| External | Yard / Access / Parking |           | 0               |
|          | TOTAL                   | 954.6     | 10,2 <b>7</b> 6 |