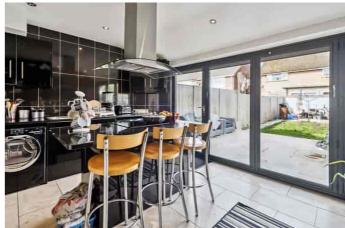

The kitchen has ample modern eye and base level units, plus a centre isle and bi fold doors which lead out to the garden, while the shower room is both spacious and contemporary in design.

Moving up to the first floor are three well proportioned bedrooms. Bedroom one measures 14'9 x 11'0 and has a feature bay fronted window, bedroom two overlooks the garden, as does bedroom three, while a family bathroom completes this floor.