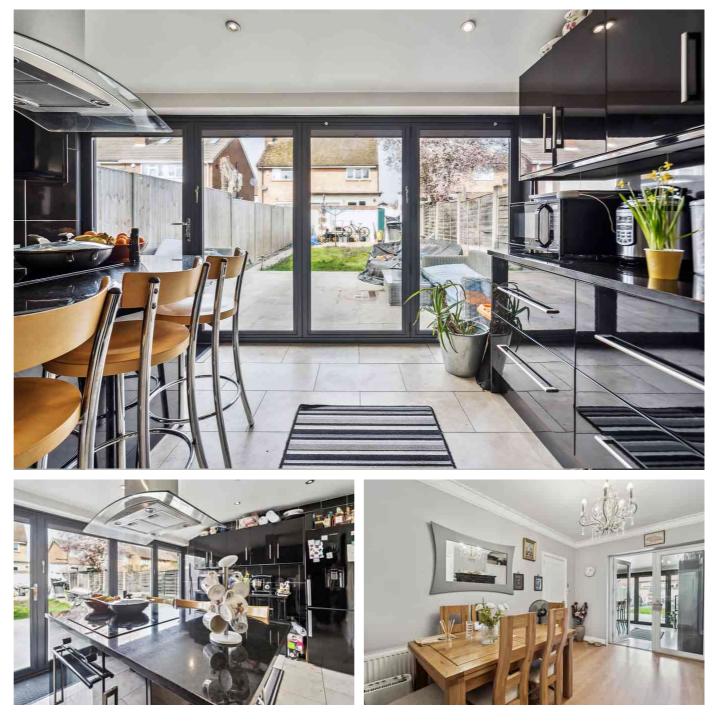

A superb 1364 square ft three storey family home, situated within this quiet no through road on the Slough/Farnham Royal border.

Excellent and adaptable accommodation includes a 14'5 x 11'0 bay fronted living room, a 13'1 x 11'1 dining room, a 15'0 x 10'5 kitchen breakfast room, and shower room, all on the ground floor.

The kitchen has ample modern eye and base level units, plus a centre isle and bi fold doors which lead out to the garden, while the shower room is both spacious and contemporary in design.

Moving up to the first floor are three well proportioned bedrooms. Bedroom one measures 14'9 x 11'0 and has a feature bay fronted window, bedroom two overlooks the garden, as does bedroom three, while a family bathroom completes this floor.