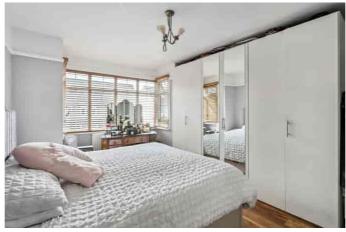

The kitchen has ample modern eye and base level units, plus a centre isle and bi fold doors which lead out to the garden, while the shower room is both spacious and contemporary in design.

Moving up to the first floor are three well proportioned bedrooms. Bedroom one measures 14'9 x 11'0 and has a feature bay fronted window, bedroom two overlooks the garden, as does bedroom three, while a family bathroom completes this floor.