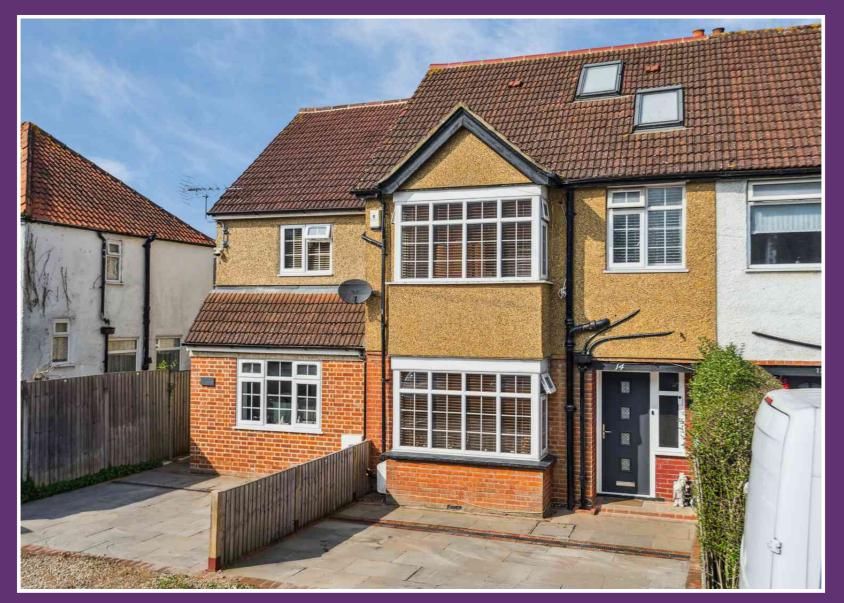

A superb 1364 square ft three storey family home, situated within this quiet no through road on the Slough/Farnham Royal border.

Excellent and adaptable accommodation includes a 14'5 x 11'0 bay fronted living room, a 13'1 x 11'1 dining room, a 15'0 x 10'5 kitchen breakfast room, and shower room, all on the ground floor.

The second floor offers a great sized 14'1 x 11'5 guest bedroom, with eaves storage and an ensuite shower room.

Outside and to the front there is off street parking on the front drive, and to the rear is a 50ft low maintenance garden.

The property is also a short walk to the Farnham Road with its many shops and amenities plus offers good transport links to either Burnham or Slough. St Anthony's Catholic Primary School and St Mary's Junior School are both within close proximity.