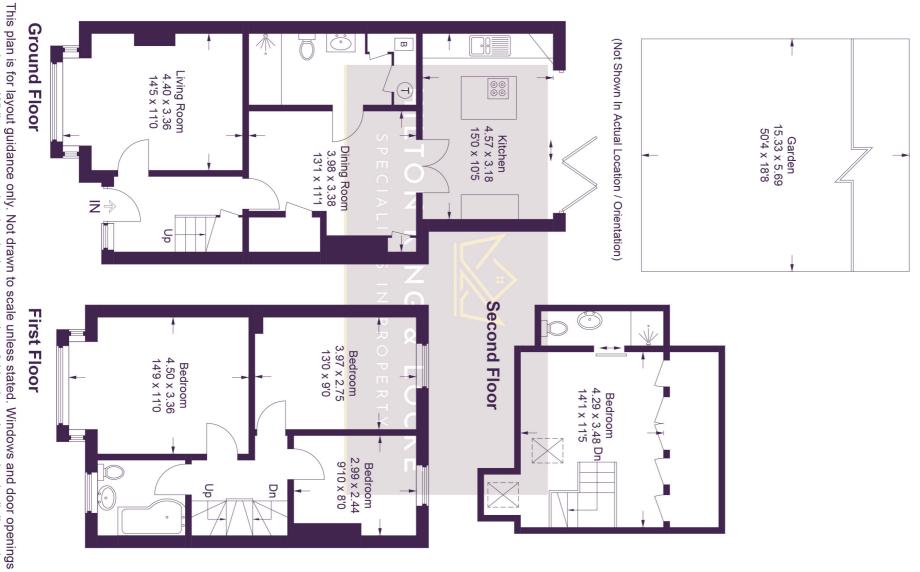

A superb 1364 square ft three storey family home, situated within this quiet no through road on the Slough/Farnham Royal border.

Excellent and adaptable accommodation includes a 14'5 x 11'0 bay fronted living room, a 13'1 x 11'1 dining room, a 15'0 x 10'5 kitchen breakfast room, and shower room, all on the ground floor.

The kitchen has ample modern eye and base level units, plus a centre isle and bi fold doors which lead out to the garden, while the shower room is both spacious and contemporary in design.

Moving up to the first floor are three well proportioned bedrooms. Bedroom one measures 14'9 x 11'0 and has a feature bay fronted window, bedroom two overlooks the garden, as does bedroom three, while a family bathroom completes this floor.

The second floor offers a great sized 14'1 x 11'5 guest bedroom, with eaves storage and an ensuite shower room.

Outside and to the front there is off street parking on the front drive, and to the rear is a 50ft low maintenance garden.

The Broadway Farnham Common Buckinghamshire SL2 3QH

> Tel: 01753 643555 fc@hklhome.co.uk

Ground Floor = 58.8 sq m / 633 sq ft Approximate Gross Internal Area

14 Westfield

Road

Second Floor = 24.7 sq m / 266 sq ft First Floor = 43.2 sq m / 465 sq ft Total =126.7 sq m / 1,364 sq ft

are approximate. Whilst every care is taken in the preparation of this plan, please check all dimensions,

shapes and compass bearings before making any decisions reliant upon them.

© CJ Property Marketing Ltd Produced for Hilton King & Locke