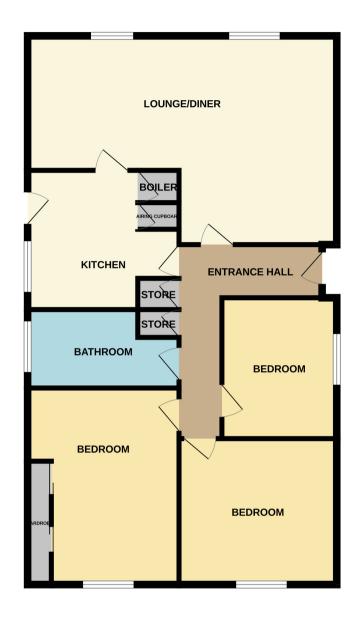

## Accommodation

## Side Entrance Hallway

Entrance via a storm porch, entrance door, double storage cupboard, loft access.

# Lounge/Dining Room 7.11m x 7.10m (23' 4" x 23' 4")

Being L shaped and to the rear with fire surround and gas fire, two rear facing windows, two central heating radiators.

# Kitchen 3.13m x 2.91m (10' 3" x 9' 7")

With a good range of fitted wall and base units, worksurfaces, sink unit, electric hob and oven, plumbing for an automatic washing machine, cylinder airing cupboard, enclosed gas fired central heating boiler, side window and door.

## Bedroom One 4.30m x 3.30m (14' 1" x 10' 10")

With mirror fronted wardrobes to majority of one wall, front facing window, central heating radiator.

# Bedroom Two 3.66m x 3.18m (12' 0" x 10' 5")

With a front facing window, central heating radiator.

# Bedroom Three 3.03m x 2.66m (9' 11" x 8' 9")

With a side facing window, central heating radiator.

#### **Bathroom**

With a panelled bath and electric shower above, wash hand basin, low flush w.c, side facing window, central heating radiator, tiling to splashbacks.

## Garage

Whilst every attempt has been made to ensure the accuracy of the floorplan contained here, measurements of doors, windows, rooms and any other tilems are approximate and no responsibility is taken for any error, omission or mis-statement. This plan is for illustrative purposes only and should be used as such by any prospective purchaser. The services, systems and appliances shown have not been tested and no guarantee as to their operability or efficiency can be given.