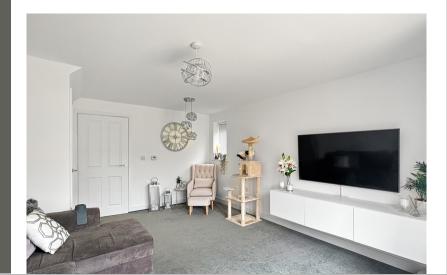

#### **Living Room**

16' 1"  $\times$  13' 1" (4.90m  $\times$  3.99m) Double glazed French doors to rear, radiator and understairs storage.