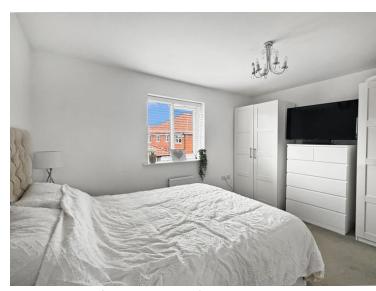

#### **Bedroom One**

 $13' \ 3'' \ x \ 13' \ 2'' \ (4.04m \ x \ 4.01m)$  Double glazed window to rear and radiator.

#### **Bedroom Two**

 $13' \ 01" \times 8' \ 1" \ (3.99m \times 2.46m)$  Double glazed windows to front and radiator.