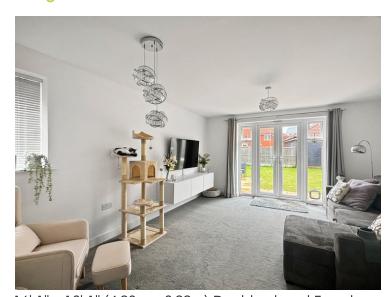

#### **Living Room**

16' 1"  $\times$  13' 1" (4.90m  $\times$  3.99m) Double glazed French doors to rear, radiator and understairs storage.