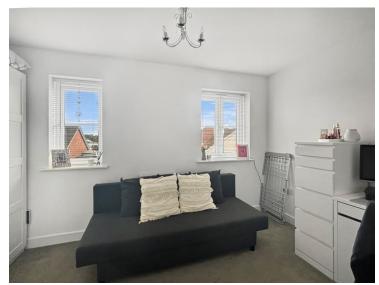

#### **Living Room**

16' 1"  $\times$  13' 1" (4.90m  $\times$  3.99m) Double glazed French doors to rear, radiator and understairs storage.