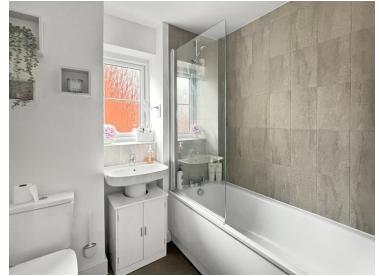

#### **Family Bathroom**

Double glazed obscure window to side, low level WC, wash hand basin, part tiled walls, panelled bath with over head shower and ceiling extractor fan.