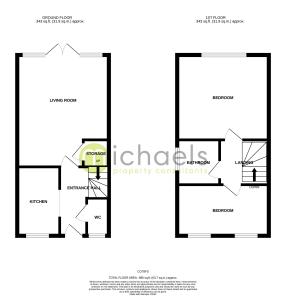

#### Floorplans

#### **Ground Floor**

#### **Entrance Hall**

Composite front door and stairs to first floor.

#### **Kitchen**

9' 11" x 6' 01" (3.02m x 1.85m) Double glazed window to front, range of wall and base kitchen units, celling extractor fan, laminate worktop, integrated gas hob, cooker and cooker hood, inset sink with left hand drainer, space for washing machine and cooker.

#### **Living Room**

16' 1"  $\times$  13' 1" (4.90m  $\times$  3.99m) Double glazed French doors to rear, radiator and understairs storage.

#### WC

Low level WC, wash hand basin and ceiling extractor fan.

#### First Floor

#### Landing

Double glazed windows to:

#### **Bedroom One**

 $13' \ 3'' \ x \ 13' \ 2'' \ (4.04m \ x \ 4.01m)$  Double glazed window to rear and radiator.

#### **Bedroom Two**

 $13' \ 01" \times 8' \ 1" \ (3.99m \times 2.46m)$  Double glazed windows to front and radiator.

#### **Family Bathroom**

Double glazed obscure window to side, low level WC, wash hand basin, part tiled walls, panelled bath with over head shower and ceiling extractor fan.