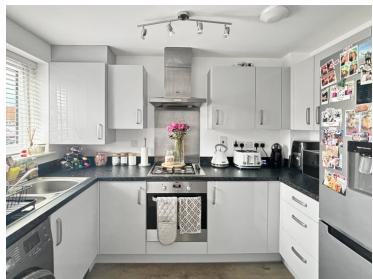

#### **Kitchen**

9' 11" x 6' 01" (3.02m x 1.85m) Double glazed window to front, range of wall and base kitchen units, celling extractor fan, laminate worktop, integrated gas hob, cooker and cooker hood, inset sink with left hand drainer, space for washing machine and cooker.