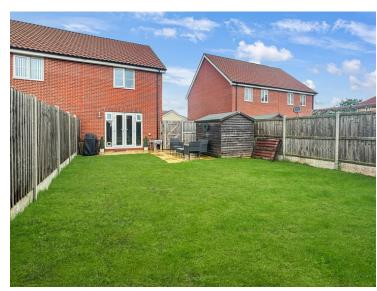

#### Rear Garden

Enclosed rear garden laid to lawn along with patio area, garden and shed.

#### **Off Road Parking**

Off road parking via the driveway and side access to rear.