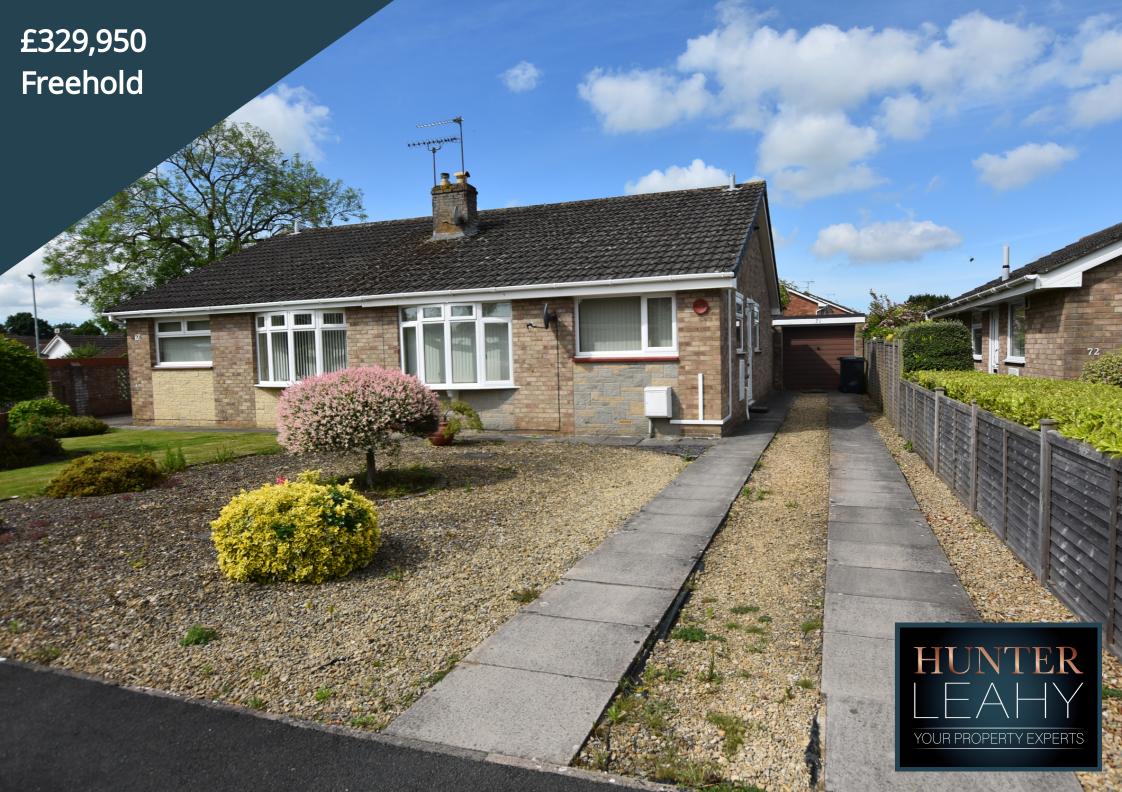

## **Summary of Property**

This well presented detached bungalow is located in a small and neighbourly Cul de Sac of similar properties just a short, level distance from the town centre with its variety of shops and facilities and excellent public transport links. Offered for sale with no onward chain, the deceptively spacious, well balanced and attractively presented accommodation briefly comprises; Entrance Hall, modern Kitchen with built in oven and hob, Living Room, Bedroom 1, Bedroom2/Dining Room and Bathroom. Outside, the front gardens are open plan and laid to gravel for ease of maintenance with a long driveway providing ample parking and leading to the front door and detached Garage. The glorious rear gardens are fully enclosed and attractively landscaped to enjoy the privacy and West facing aspect.

#### Front Garden

Open plan and laid to gravel with central specimen miniature tree. Long drive way to front door and Garage. Outside tap.