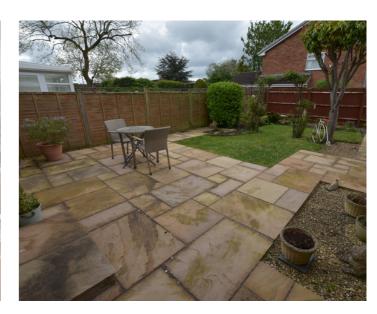

aspect.

#### Bedroom 1

12' 5" x 9' 11" (3.78m x 3.02m)

Radiator. UPVC double glazed window to rear overlooking the delightful Gardens.

#### Dining Room/Bedroom 2

10' 0" x 9' 0" (3.05m x 2.74m)

Radiator. UPVC double sliding patio door opening on to Rear Garden. Externally fitted sun awning.

#### Bathroom

6' 7" x 6' 1" (2.01m x 1.85m)

Tiled and fitted with a white suite comprising; panelled bath with electric shower and glazed screen over, vanity unit with inset basin and low level W.C.. Radiator, vinyl flooring and UPVC double glazed window to side.

#### Front Garden

Open plan and laid to gravel with central specimen miniature tree. Long drive way to front door and Garage. Outside tap.

#### Garage

Up and over door to front. Power connected.

#### Rear Garden

Rear Garden







## 71 Nightingale Gardens

Approximate Gross Internal Area = 60.0 sq m / 646 sq ft



For illustrative purposes only. Not to scale. ID1077745

Whilst every attempt has been made to ensure accuracy of the floor plan all measurements are approximate and no responsibility is taken for any error, omission or measurement.

Floor Plan Produced by EPC Provision