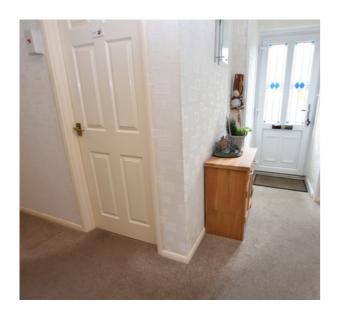

#### **Entrance Hall**

Entered via UPVC double glazed door. Airing cupboard. Loft access with fitted ladders. Doors to Kitchen, Sitting Room, Bedroom 1, Bedroom 2/Dining Room and Bathroom.