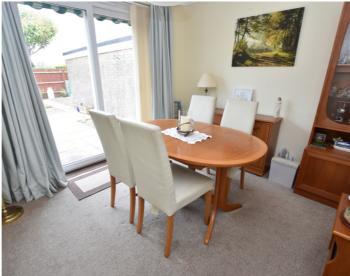

#### **Sitting Room**

18' 2" x 11' 0" (5.54m x 3.35m)

Feature stone fireplace with coal effect electric fire. Radiator. Attractive UPVC double glazed bay window with hardwood sill to front aspect.

#### Dining Room/Bedroom 2

10' 0" x 9' 0" (3.05m x 2.74m)

Radiator. UPVC double sliding patio door opening on to Rear Garden. Externally fitted sun awning.