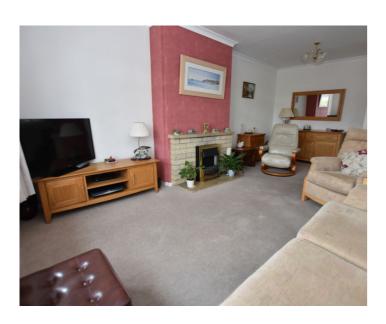

#### **Sitting Room**

18' 2" x 11' 0" (5.54m x 3.35m)

Feature stone fireplace with coal effect electric fire. Radiator. Attractive UPVC double glazed bay window with hardwood sill to front aspect.