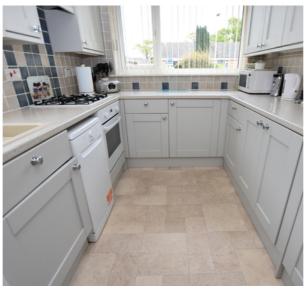

#### Kitchen

10' 1" x 7' 10" (3.07m x 2.39m)

Fitted with a modern range of wall and base units with roll edge work surfaces over. Inset sink and drainer with mixer tap and tiled splash backs. Built in electric oven and gas hob with extractor over. Spaces for dishwasher, washing machine and upright fridge/freezer. A bright and airy dual aspect with UPVC double glazed windows to front and side. Vinyl floor covering.