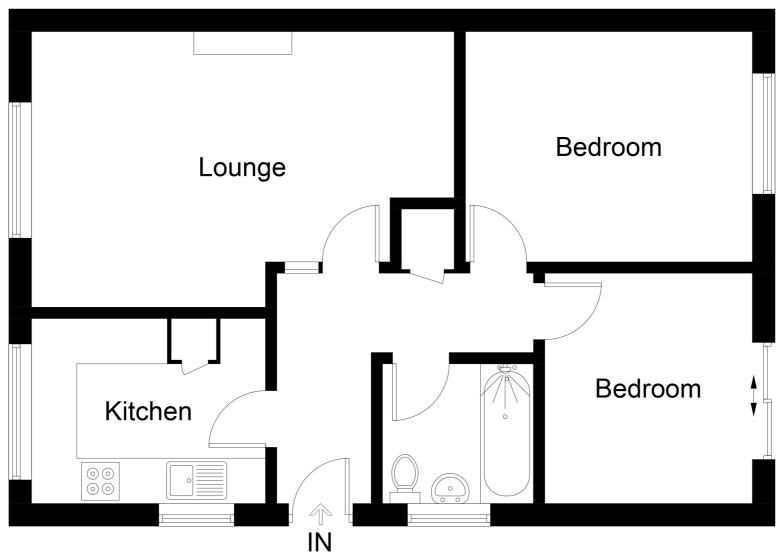

## 71 Nightingale Gardens

Approximate Gross Internal Area = 60.0 sq m / 646 sq ft

For illustrative purposes only. Not to scale. ID1077745

Whilst every attempt has been made to ensure accuracy of the floor plan all measurements are approximate and no responsibility is taken for any error, omission or measurement.

Floor Plan Produced by EPC Provision