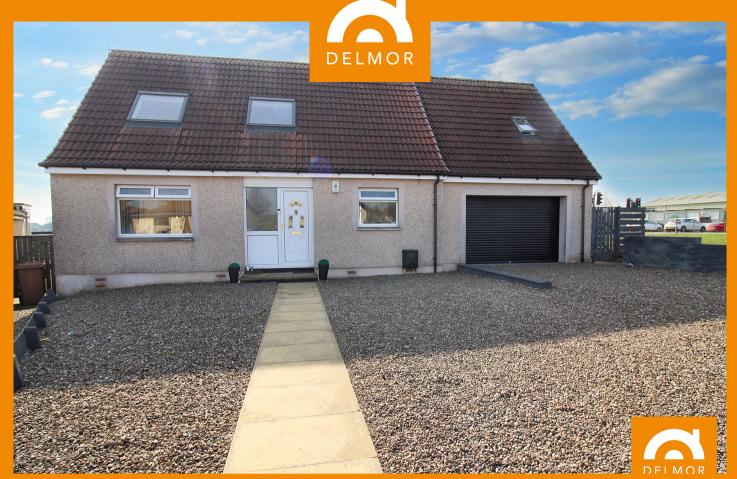

## PROPERTY DETAILS

A FABULOUS DETACHED EXTENDED CHALET BUNGALOW, boasting ideal presentation throughout. Set within generous sized grounds with an enclosed SOUTH FACING rear garden. Accommodation at ground floor level comprises; Hall, spacious beautifully appointed lounge, modern kitchen with large open plan dining room, Utility Room, downstairs cloakroom WC and integral garage. The upper floor offers a very spacious upper hall, Master Bedroom with fantastic south facing balcony and ensuite, three further bedrooms and family bathroom. An outstanding Family Home that MUST BE VIEWED TO BE APPRECIATED.

## **KEY FEATURES**

- FANTASTIC EXTENDED DETACHED CHALET BUNGALOW
- Generous sized grounds with large drive, enclosed child friendly SOUTH FACING gardens to the rear and additional ground to the side
- Fabulously Appointed and very spacious Lounge, modern kitchen with large open plan dining room, utility room and cloakroom WC on the ground floor
- Wonderful Master Bedroom with large south facing balcony and ensuite shower room
- Three further bedrooms and family bathroom (Bath and separate Shower)
- IGENEROUS SIZED INTEGRAL GARAGE with electric roller door
- An OUTSTANDING FAMILY HOME AWAITS YOU www.delmor.co.uk