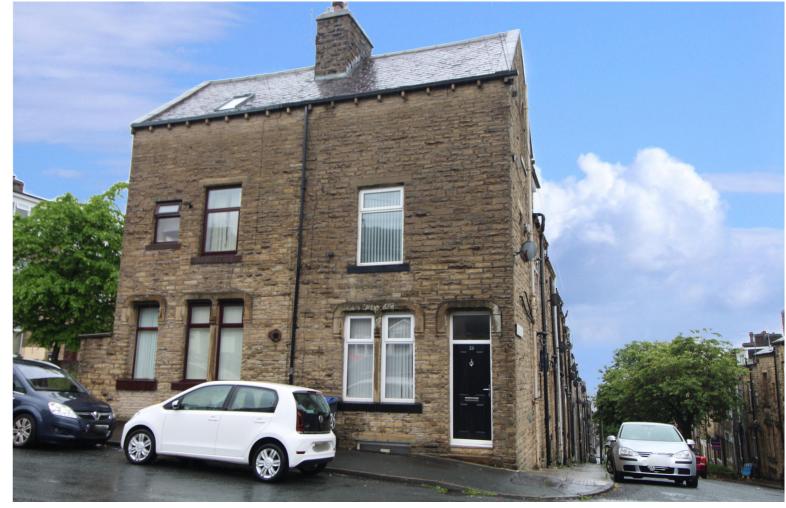

26 Drewry Road, Keighley, West Yorkshire, BD21 2PT 28 Cavendish Street Keighley BD21 3RG

## **SUMMARY**

\*\* CORNER TERRACE, 2 BEDROOMS & BOX ROOM, ACCOMMODATION OVER 4 FLOORS, BASEMENT KITCHEN DINER WITH MODERN UNITS, GAS CENTRAL HEATING, DOUBLE GLAZING, NO CHAIN, AWAITING EPC \*\*

TWO BEDROOMS & BOX ROOM

## **FULL DESCRIPTION**

Offered for sale is this two bedroom corner terrace house having accommodation over four floors. This property has a basement dining kitchen with a range of modern fitted units and benefits from both gas central heating and double glazing. Briefly comprises of a Living Room, Utility, Basement Dining Kitchen. First Floor - Bedroom, Bathroom. Second Floor - Bedroom Two, Boxroom. No Chain. Awaiting EPC