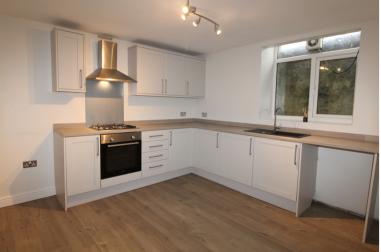

## **FULL DESCRIPTION**

Offered for sale is this two bedroom corner terrace house having accommodation over four floors. This property has a basement dining kitchen with a range of modern fitted units and benefits from both gas central heating and double glazing. Briefly comprises of a Living Room, Utility, Basement Dining Kitchen. First Floor - Bedroom, Bathroom. Second Floor - Bedroom Two, Boxroom. No Chain. Awaiting EPC