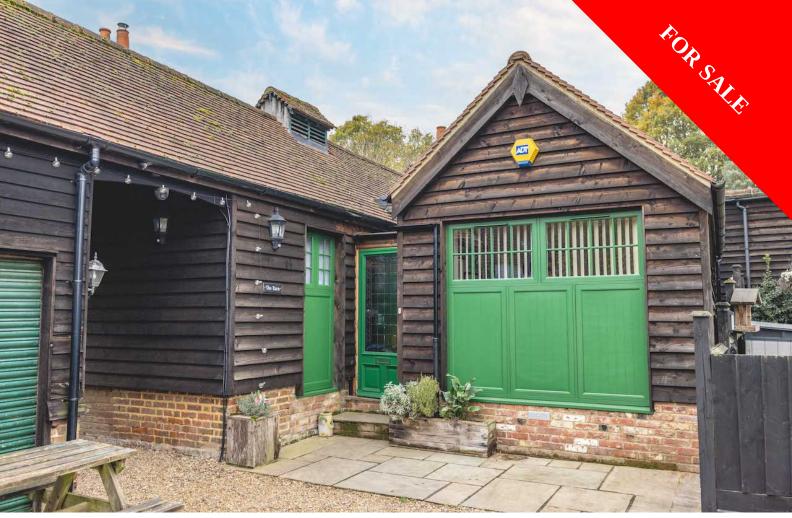

## Britwell Road, Burnham, Buckinghamshire

| -1- | FIVE DOUBLE BEDROOMS                | ·1-   | STUNNING G<br>CONVERSION |
|-----|-------------------------------------|-------|--------------------------|
| T   | HUGE DOUBLE GARAGE WITH POWER &     |       | CONVENDIOI               |
|     | PLUMBING + ALLOCATED PARKING        | T     | 0.2 MILES TO             |
|     | 0.8 MILES TO BURNHAM TRAIN STATION  |       | LARGE OPEN               |
|     | (ELIZABETH LINE)                    | -     | LIVING AREA              |
|     |                                     |       |                          |
| -1- | IMMACULATE CONDITION THROUGHOUT     | T     | THREE BATH               |
| T   | LOW MAINTENANCE PRIVATE REAR GARDEN | P     | BEAUTIFUL                |
|     |                                     |       | THROUGHOU                |
| T   | PRIVATE GATED DEVELOPMENT           |       |                          |
|     | FOR SALE £80                        | 0,000 | Freehold                 |

- STUNNING GRADE II LISTED BARN CONVERSION
  - 0.2 MILES TO BURNHAM GRAMMAR SCHOOL
- LARGE OPEN PLAN KITCHEN/DINING & LIVING AREA WITH UNERFLOOR HEATING
- THREE BATHROOMS