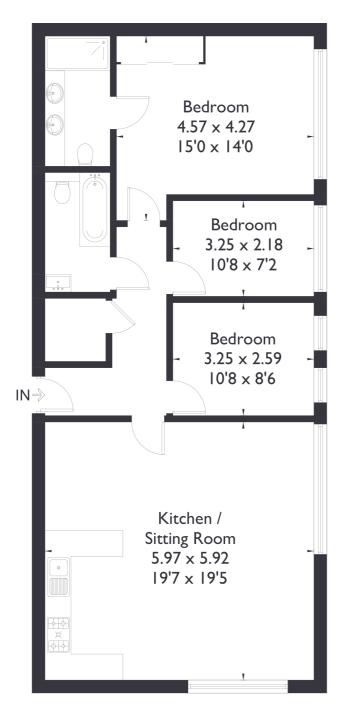

### Uxbridge Road, W5

Approximate Floor Area = 92.1 sq m / 991 sq ft

Third Floor

#### 3 BEDROOM FLAT

#### **FEATURES**

EPC Rating C

Three Bedrooms
Two Bathrooms
Open Plan Living/ Kitchen
Ealing Common Station (2 mins)
Twyford Church Of England High
School
Ealing Broadway Amenities
(10 mins)