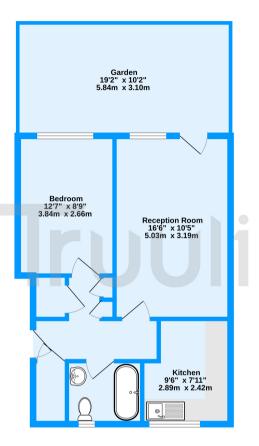

Ground Floor 480 sq.ft. (44.5 sq.m.) approx.

Eastney Road, Croydon, CR0 TOTAL FLOOR AREA : 480 sq.ft. (44.5 sq.m.) approx. Measurements are approximate. Not to scale. Illustrative purposes only Made with Metropic ©2024