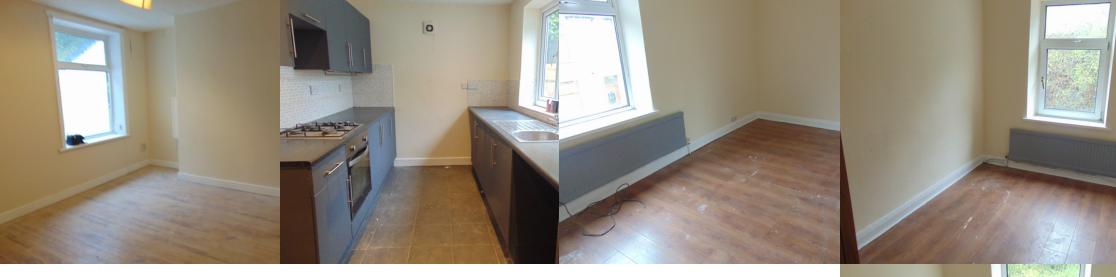

### Modern Kitchen

4.78m x 2.36m (15' 8" x 7' 9")

### Lounge

4.62m x 3.6m (15' 2" x 11' 10")