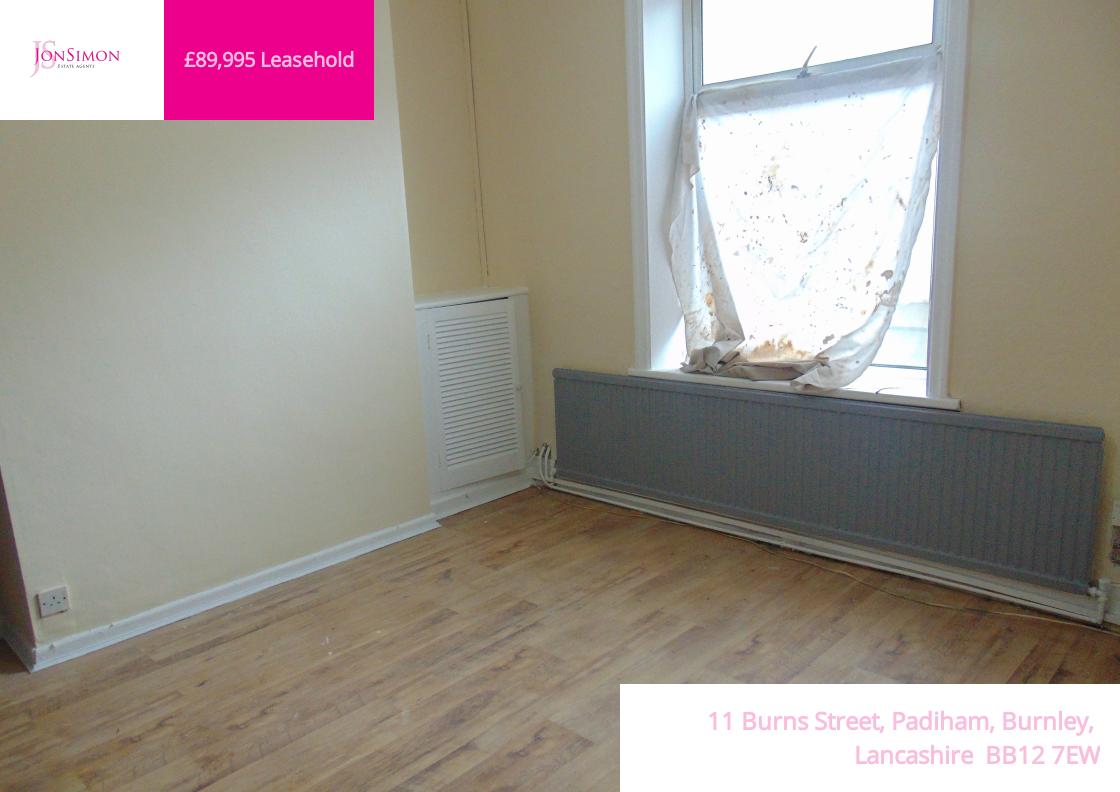

# Sitting Room

3.5m x 3.38m (11' 6" x 11' 1")

### Lounge

4.62m x 3.6m (15' 2" x 11' 10")