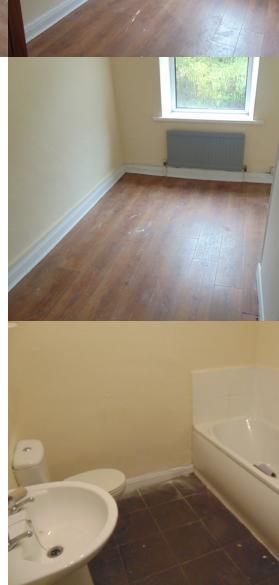

#### Bedroom One

4.62m x 2.26m (15' 2" x 7' 5")

#### Bedroom Two

3.6m x 2.3m (11' 10" x 7' 7")

### **Bedroom Three**

2.82m x 2.36m (9' 3" x 7' 9")

#### Bathroom