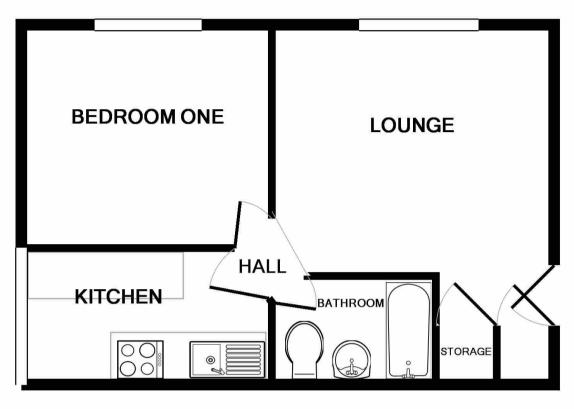

## PROPERTY DESCRIPTION

Tucked away in a quiet cul-de-sac in the desirable village of Ravenstone, this well-presented ground floor apartment offers a superb opportunity for first-time buyers or savvy investors. The property features a spacious double bedroom, a bright lounge, a separate kitchen, and a modern bathroom, providing comfortable and practical living. Enjoy the convenience of off-road parking, a communal garden and drying area, and the added benefit of no upward chain – making for a smooth and speedy purchase. Located in a peaceful residential setting yet close to local amenities and transport links, this apartment won't be on the market for long. Don't miss out – arrange your viewing today!

### Lounge

A spacious and welcoming lounge accessed via a small porch area, offering a comfortable living space with soft carpeting underfoot. A large UPVC window allows plenty of natural light to fill the room, while pendant lighting provides a warm and inviting atmosphere. The room also benefits from a handy storage cupboard, making it both practical and stylish.

#### Kitchen

A well-presented kitchen fitted with a range of matching eye-level and base units, offering ample storage and workspace. Features include a sink with mixer tap and draining area, electric oven, and an electric hob with extractor fan above. There is plumbing in place for a washing machine or washer dryer. A UPVC window provides natural light, and the room is finished with stylish light grey wood-effect flooring.

#### **Bedroom One**

A good-sized double bedroom accessed from the hall area, featuring soft carpet flooring and pendant lighting. A large UPVC window provides natural light, and a single panel radiator ensures the room stays warm and comfortable.

# **Bathroom**

A well-appointed bathroom fitted with an electric shower over the bath, a low flush WC, and a pedestal hand wash basin. The room is finished with stylish wood-effect vinyl flooring and features a modern chrome towel rail, combining practicality with a contemporary look.