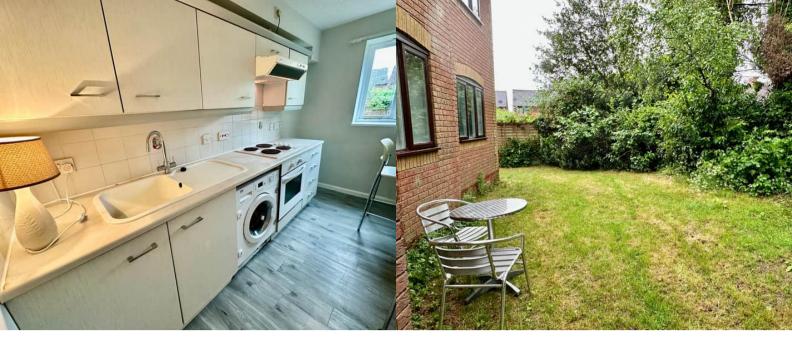

#### Kitchen

A well-presented kitchen fitted with a range of matching eye-level and base units, offering ample storage and workspace. Features include a sink with mixer tap and draining area, electric oven, and an electric hob with extractor fan above. There is plumbing in place for a washing machine or washer dryer. A UPVC window provides natural light, and the room is finished with stylish light grey wood-effect flooring.

## PROPERTY DESCRIPTION

Tucked away in a quiet cul-de-sac in the desirable village of Ravenstone, this well-presented ground floor apartment offers a superb opportunity for first-time buyers or savvy investors. The property features a spacious double bedroom, a bright lounge, a separate kitchen, and a modern bathroom, providing comfortable and practical living. Enjoy the convenience of off-road parking, a communal garden and drying area, and the added benefit of no upward chain – making for a smooth and speedy purchase. Located in a peaceful residential setting yet close to local amenities and transport links, this apartment won't be on the market for long. Don't miss out – arrange your viewing today!