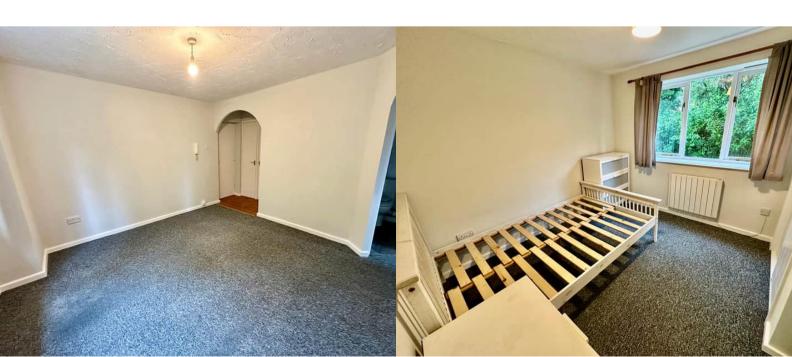

### Lounge

A spacious and welcoming lounge accessed via a small porch area, offering a comfortable living space with soft carpeting underfoot. A large UPVC window allows plenty of natural light to fill the room, while pendant lighting provides a warm and inviting atmosphere. The room also benefits from a handy storage cupboard, making it both practical and stylish.

#### **Bedroom One**

A good-sized double bedroom accessed from the hall area, featuring soft carpet flooring and pendant lighting. A large UPVC window provides natural light, and a single panel radiator ensures the room stays warm and comfortable.