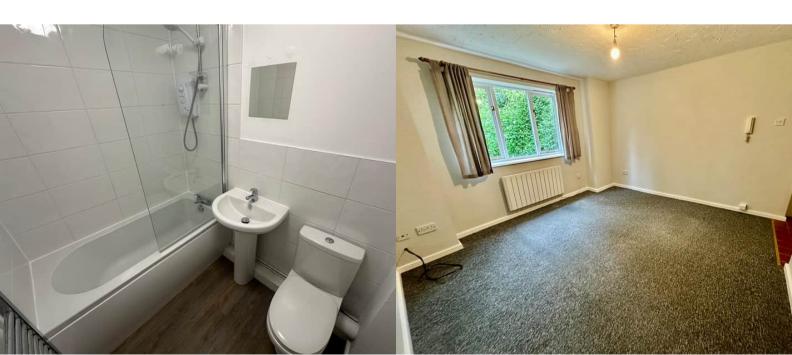

# **Bathroom**

A well-appointed bathroom fitted with an electric shower over the bath, a low flush WC, and a pedestal hand wash basin. The room is finished with stylish wood-effect vinyl flooring and features a modern chrome towel rail, combining practicality with a contemporary look.

#### **Bedroom One**

A good-sized double bedroom accessed from the hall area, featuring soft carpet flooring and pendant lighting. A large UPVC window provides natural light, and a single panel radiator ensures the room stays warm and comfortable.