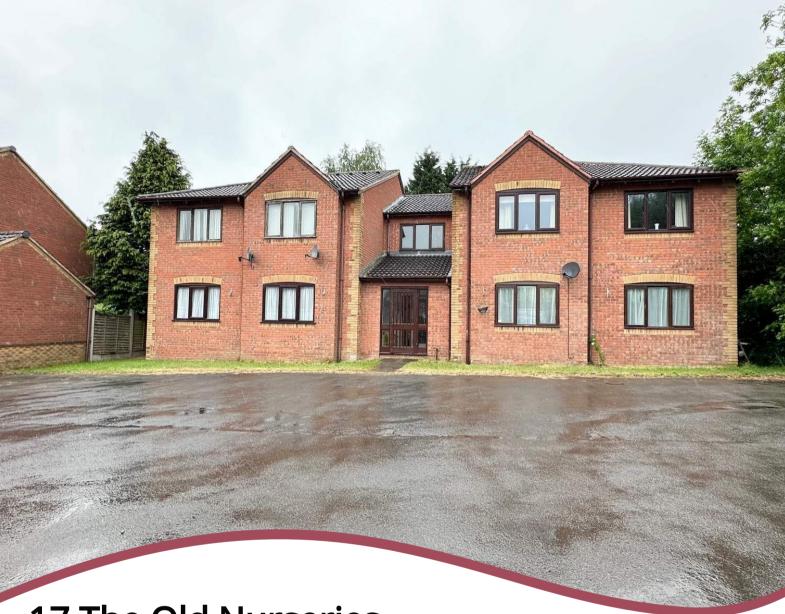

# 17 The Old Nurseries, Ravenstone, Coalville, Leicestershire. LE67 2LA

- One Bedroom Apartment
- Ground Floor
- Sought After Location
- Off Road Parking
- Cul-de-sac Location

- Annual Service Charge/Ground Rent £250 per annum
- NO CHAIN
- EPC Rating D
- Council Tax Band A

## PROPERTY DESCRIPTION

Tucked away in a quiet cul-de-sac in the desirable village of Ravenstone, this well-presented ground floor apartment offers a superb opportunity for first-time buyers or savvy investors. The property features a spacious double bedroom, a bright lounge, a separate kitchen, and a modern bathroom, providing comfortable and practical living. Enjoy the convenience of off-road parking, a communal garden and drying area, and the added benefit of no upward chain – making for a smooth and speedy purchase. Located in a peaceful residential setting yet close to local amenities and transport links, this apartment won't be on the market for long. Don't miss out – arrange your viewing today!