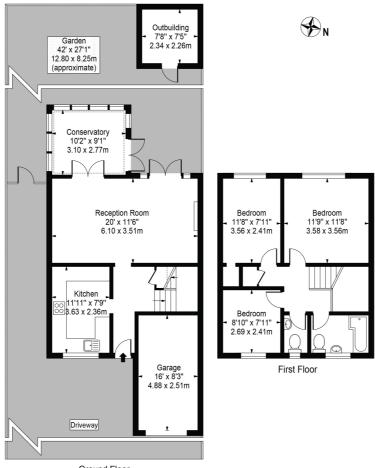

## Rushleydale

Approx. Gross Internal Area 1029 Sq Ft - 95.70 Sq M (Excluding Outbuilding & Garage)

Approx. Gross Internal Area Of Outbuilding 57 Sq Ft - 5.29 Sq M Approx. Gross Internal Area Of Garage 132 Sq Ft - 12.25 Sq M

Ground Floor

For Illustration Purposes Only - Not To Scale

This floor plan should be used as a general outline for guidance only and does not constitute in whole or in part an offer or contract. Any intending purchaser or lesses should satisfy themselves by inspection, searches, enquiries and full survey as to the correctness of each statement. Any areas, measurements or distances quoted are approximate and should not be used to value a property or be the basis of any sale or let.