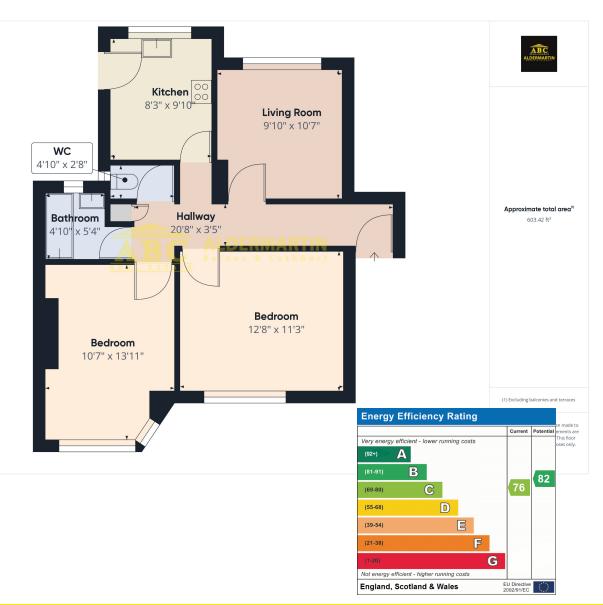

Crest Court, Flat 18 The Crest, London, London, Greater London (Barnet). NW4 2HL

£359,999 Leasehold

- 2 DOUBLE BEDROOMS
- COUNCIL TAX BAND D
- GROUND RENT/SERVICE CHARGES £2,077

- PURPOSE BUILT BLOCK
- EPC RATING "C"

- GOOD TRANSPORT LINKS
- LEASE 145 YEARS

ABC Estates are pleased offer this second floor 2 bedroom purpose built flat. The property comprises a good size reception room, kitchen and family bathroom with separate WC. Close to all local amenities on Brent Street and served well by various modes of transport. This is an excellent investment opportunity for a first time buyer or Investor.