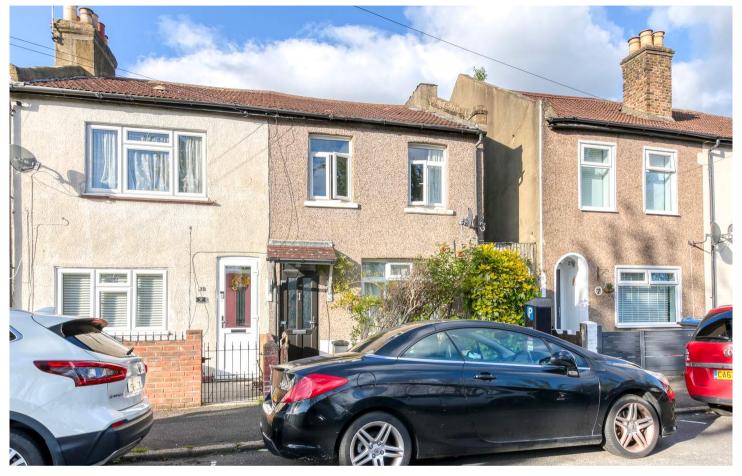

Elm Road, Thornton Heath, Surrey, CR7 8RH

£425,000 Freehold

- Modern decor throughout
- Versatile living layout downstairs
- Three reception rooms and a dining room
- Close to Thornton Heath High Street
- Breakfast hatch in the kitchen
- Side access to the property

## £425,000 Freehold

\*\*\* Vendors comments \*\*\* "I bought the house when I started working at a large secondary school in Clapham. It was my first house, and I thought there was a lot of potential to make it a nice home. I had visited a few houses in the area and found this one to be much bigger, and the garden was big too. I also liked the fact that there were plants at the front, and I thought it would be a good way to keep some privacy. The house had to be entirely re-decorated, and that was also something I found exciting."