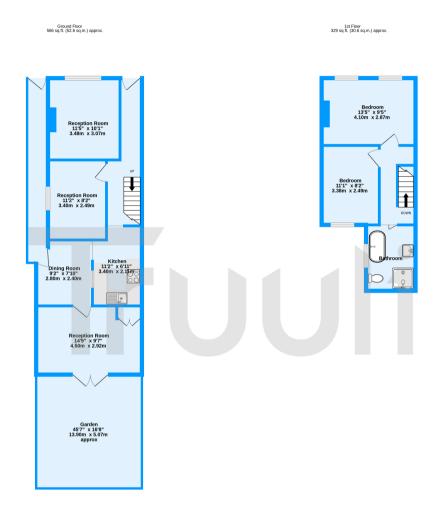

Elm Road, Thornton Heath, CR7

TOTAL FLOOR AREA: 896 sq.ft. (83.2 sq.m.) approx.

Measurements are approximate. Not to scale. Illustrative purposes only