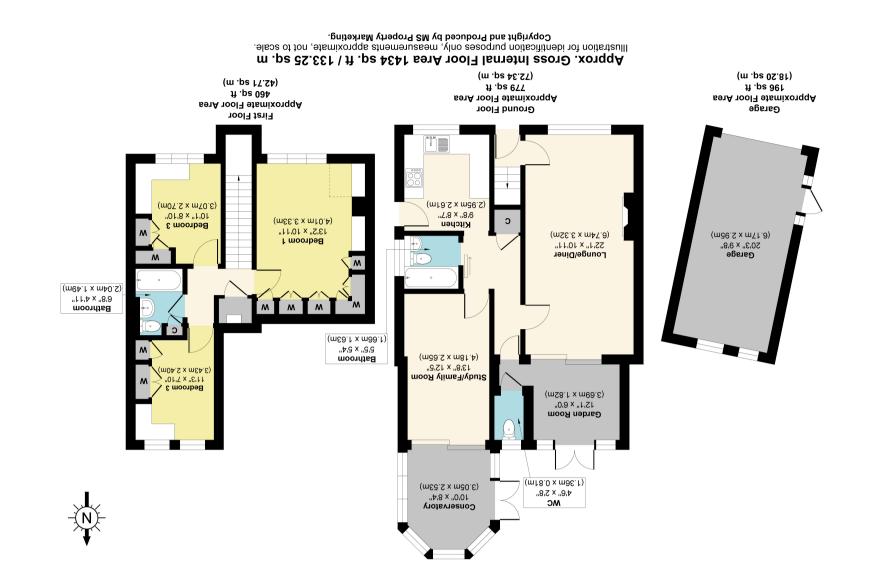

## Larchfield, York YO31 1JS

Situated in a quiet cul de sac just off Stockton Lane is this well proportioned semi detached home which briefly comprises; entrance hall, large living through dining room which leads on to a garden room, a w/c, well equipped kitchen, three piece ground floor bathroom and a family room / second reception room which leads on to a bright conservatory. This room also has the option to become a ground floor fourth bedroom to suite your needs.

To the first floor are three good sized bedrooms each with fitted wardrobes and a three piece bathroom.

Externally the property benefits from a generous sized rear garden and a large driveway for ample off street parking.

Located in a highly desirable area just off Stockton Lane, this property is likely to generate high interest levels and so early viewing is highly recommended.

- Large Semi Detached Home
- Two Reception Rooms
- Conservatory
- Garden Room
- Two Bathrooms
- Extra W/C
- Enclosed Rear Garden
- Large Driveway
- Garage
- Desirable Location
- Cul de Sac Setting
- Three / Four Good Sized Bedrooms