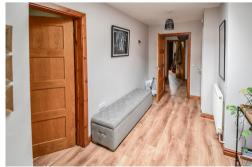

#### Entrance Hallway

Entered via double glazed front door with matching glazed side panels giving access to hallway with medium oak effect laminate flooring and doors to:-