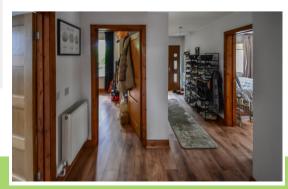

#### Entrance Hallway

Entered via double glazed front door with matching glazed side panels giving access to hallway with medium oak effect laminate flooring and doors to:-