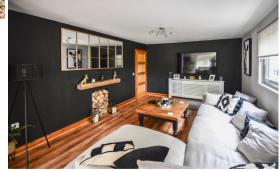

#### Lounge/Dining Room

4.499m x 3.764m (14' 9" x 12' 4") 5.873m x 4.988m (19' 3" x 16' 4") A good size light and airy room with medium oak effect laminate flooring, double glazed window to side aspect, door giving access back to hallway, double glazed patio doors to side and rear aspect.