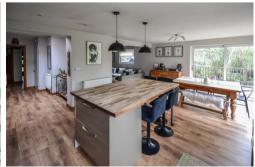

#### Kitchen

7.477m x 6.630m (24' 6" x 21' 9")

An extremely well presented and fitted modern kitchen with a good selection of matching base and wall units in high gloss cream with stainless steel handles with colour coordinated roll top work surface space and preparation area incorporating stainless sink unit with hot and cold mixer taps ove, built in fan assisted electric oven, 4 ring ceramic hob and extractor canopy over, wine chiller, integral fride freezer and dish washer, plumbing for automatic washing machine, feature central island with solid oak work surface space and drawer space with breakfast bar area, medium oak effect laminate flooring, inset spot lighting and double glazed window looking onto rear garden. The kitchen is open plan effect to the lounge and dining room.

#### Lounge/Dining Room

4.499m x 3.764m (14' 9" x 12' 4") 5.873m x 4.988m (19' 3" x 16' 4") A good size light and airy room with medium oak effect laminate flooring, double glazed window to side aspect, door giving access back to hallway, double glazed patio doors to side and rear aspect.