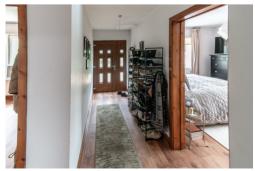

#### Master Bedroom

4.776m x 2.580m (15' 8" x 8' 6")

With medium oak effect laminate flooring, double glazed window to rear aspect and door to:-