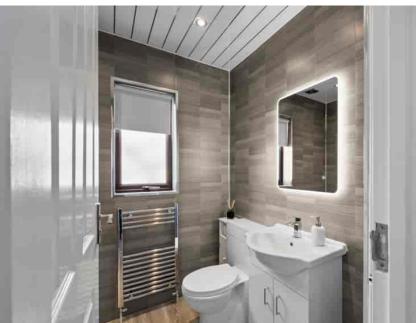

### Shower Room

1.94m x 1.75m (6' 4" x 5' 9") Completing the accommodation is the three piece shower room suite comprising of wash hand basin with vanity storage, wc and walk in shower cubicle with mains overhead waterfall shower. Contemporary wet wall finish to walls, laminate flooring, wet room ceiling and spotlights. Double glazed opaque window to the side.