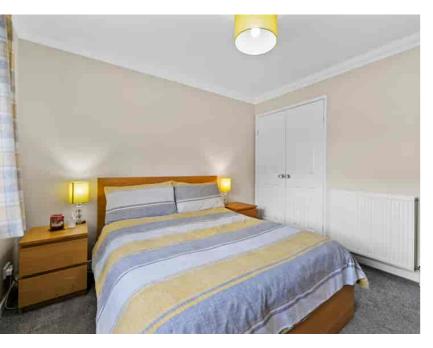

### Bedroom One

 $3.23 \text{m} \times 2.98 \text{m}$  (10' 7" x 9' 9") The master bedroom is a generous double offering soft decor, ceiling coving, fitted carpet and double door fitted wardrobes providing storage space. Double glazed window to the rear with garden views.

### Bedroom Two

 $2.67m \times 2.52m (8' 9" \times 8' 3")$  The second bedroom is rear facing with a double glazed window, neutral decor, ceiling coving and fitted carpet.