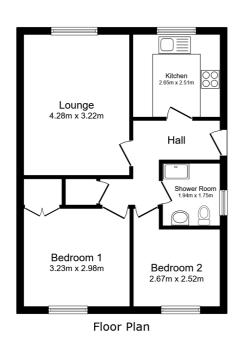

# Lounge

 $4.28 \text{m} \times 3.22 \text{m}$  (14' 1" x 10' 7") The formal lounge is a generously proportioned main apartment comprising of stylish modern decor, ceiling coving and fitted carpet. Double glazed window to the front and plentiful space for freestanding furniture.

#### Kitchen

2.65m x 2.51m (8' 8" x 8' 3") Generous fitted kitchen offering a range of modern cream shaker style wall and base storage units with contrasting work surfaces, stainless steel sink and drainer, plumbing/space for appliances including cooker, washing machine and fridge/freezer. Neutral decor, tiled splashback, vinyl flooring and front facing double glazed window.

### Bedroom One

 $3.23 \text{m} \times 2.98 \text{m}$  (10' 7" x 9' 9") The master bedroom is a generous double offering soft decor, ceiling coving, fitted carpet and double door fitted wardrobes providing storage space. Double glazed window to the rear with garden views.

### Bedroom Two

 $2.67m \times 2.52m (8' 9" \times 8' 3")$  The second bedroom is rear facing with a double glazed window, neutral decor, ceiling coving and fitted carpet.

### Shower Room

1.94m x 1.75m (6' 4" x 5' 9") Completing the accommodation is the three piece shower room suite comprising of wash hand basin with vanity storage, wc and walk in shower cubicle with mains overhead waterfall shower. Contemporary wet wall finish to walls, laminate flooring, wet room ceiling and spotlights. Double glazed opaque window to the side.

This floor plan is for illustrative purposes only. It is not drawn to scale. Any measurements, floor areas (including any total floor area), openings and orientations are approximate. No details are guaranteed, they cannot be relied upon for any purpose and do not form any part of any agreement. No liability is taken for any error, omission are useful assistancement. A party must rely upon to sown inspection(s). Powered by www.Propertybox.0.