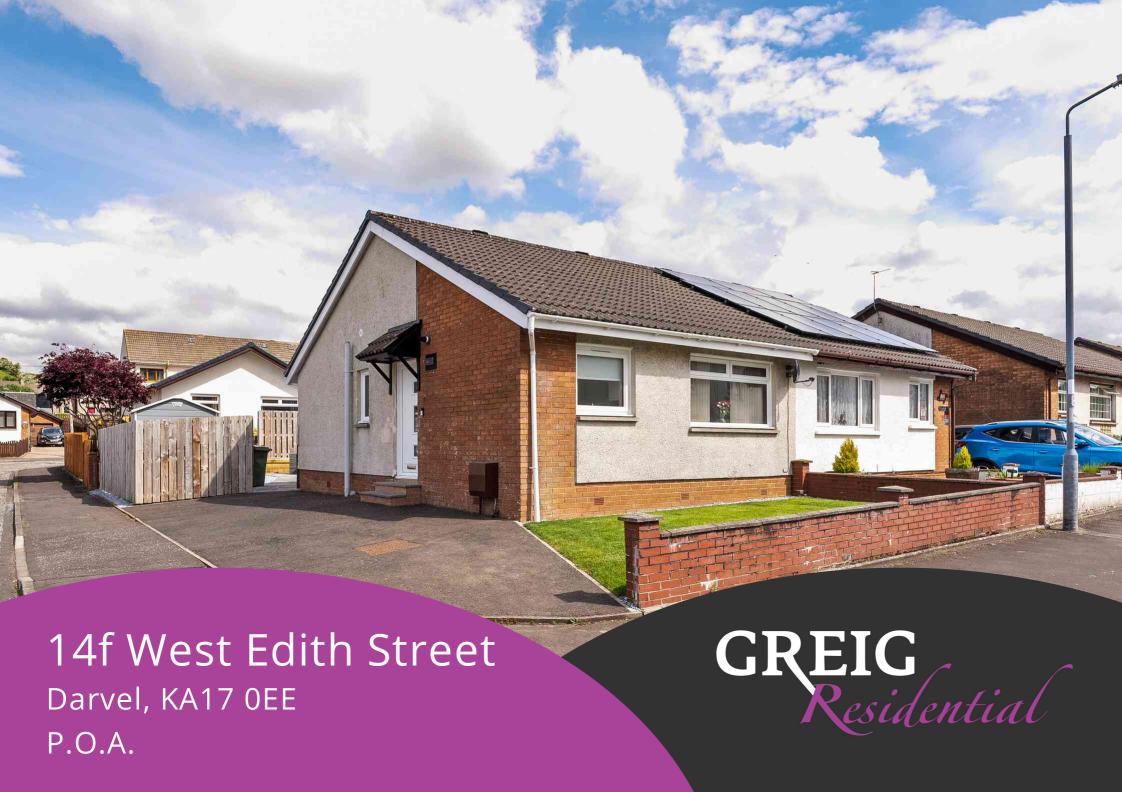

Darvel, KA17 0EE

Introducing to the market this impressive two bedroom semi detached bungalow providing generous accommodation conveniently all on the level, located within a desirable area of Darvel. Having been lovingly maintained by the current owners, this home is complete with neutral decor and modern finishes throughout, further complemented by a corner plot position providing enclosed low maintenance landscaped gardens and a private driveway allowing off street parking. This is the perfect downsize or first time purchase and early viewings are advised.

#### External

Positioned on a sizeable corner plot, this modern bungalow offers private low maintenance garden grounds to the front, side and rear. The front gardens are laid to chips with a driveway to the side providing private off street parking. The rear gardens are landscaped with ease of maintenance in mind offering a well manicured lawn, an area laid to decorative chips and a paved patio, enclosed by fencing providing a safe and peaceful outdoor space.