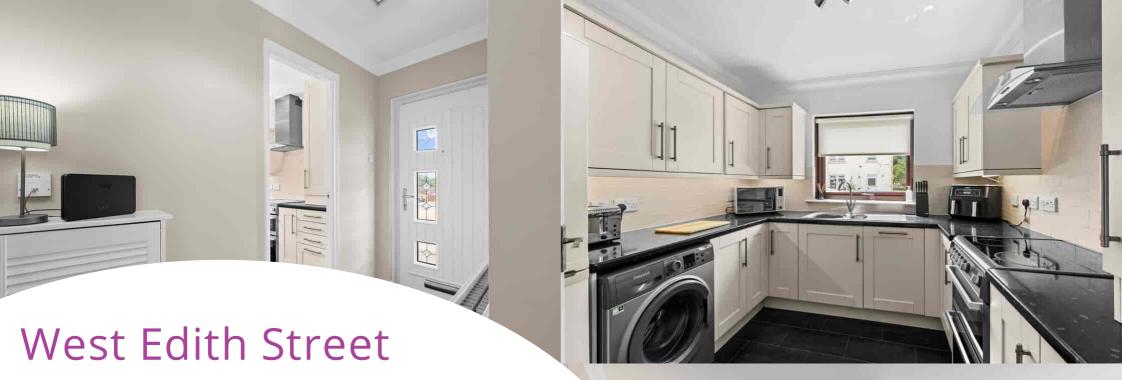

## Hallway

With access via the outer white composite door, the welcoming entrance hallway provides door access to all apartments, with neutral decor, ceiling coving, practical storage cupboard and fitted carpet.

#### Kitchen

2.65m x 2.51m (8' 8" x 8' 3") Generous fitted kitchen offering a range of modern cream shaker style wall and base storage units with contrasting work surfaces, stainless steel sink and drainer, plumbing/space for appliances including cooker, washing machine and fridge/freezer. Neutral decor, tiled splashback, vinyl flooring and front facing double glazed window.