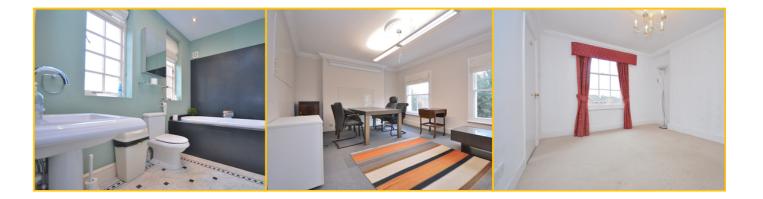

#### **En Suite**

Three piece suite comprising: Low flush Wc. Pedestal wash hand basin. Walk in shower cubicle. Radiator.

#### Bathroom

Three piece suite comprising: Low flush Wc. Pedestal wash hand basin. Bath with a hand held shower head, Two windows to the rear aspect. Radiator.

#### **Dining Room**

11' 9" x 11' 1" (3.58m x 3.38m) Window to the front aspect. Radiator. Feature fireplace. Door leading to:

#### Bedroom Two

17' 4" x 11' 5" (5.28m x 3.48m) Two Sash windows to the front aspect. Radiator. Coving.

#### **Bedroom Three**

12' 6" x 10' 11" (3.81m x 3.33m) Sash window to the rear aspect. Radiator. Coving.