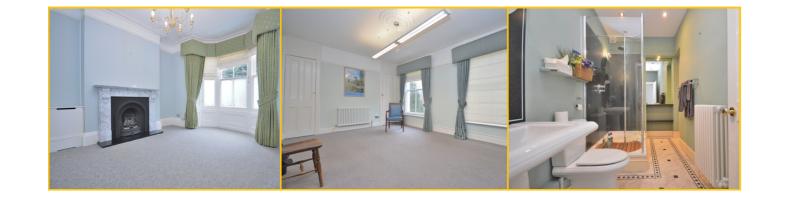

#### Lounge

13' 3" x 12' 3" (4.04m x 3.73m) Bay window to the front aspect. Upright radiator. Feature fireplace.

#### **Bedroom One**

17' 4" x 11' 7" (5.28m x 3.53m) Two Sash windows to the front aspect. Two storage cupboards. Picture rail. Radiator.

#### **En Suite**

Three piece suite comprising: Low flush Wc. Pedestal wash hand basin. Walk in shower cubicle. Radiator.

#### Bathroom

Three piece suite comprising: Low flush Wc. Pedestal wash hand basin. Bath with a hand held shower head, Two windows to the rear aspect. Radiator.