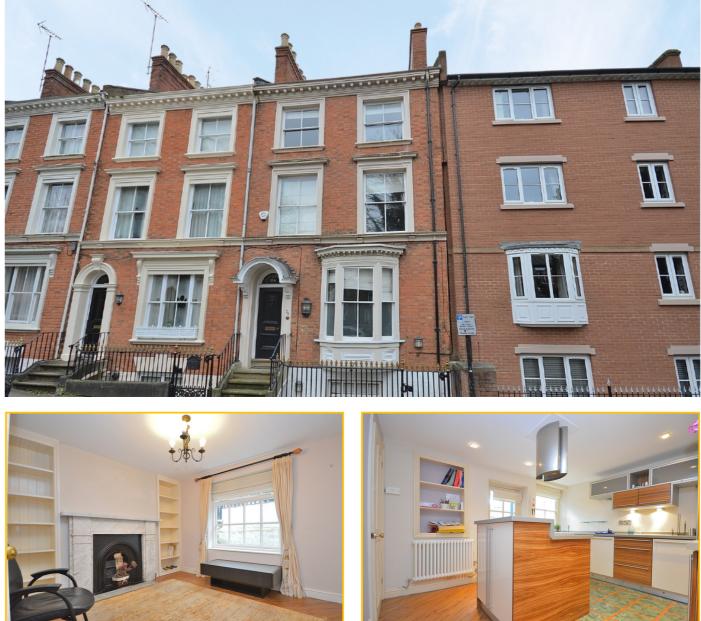

## 24 Albion Place, Northampton. NN1 1UD.

Edward Knight Estate Agents are delighted to offer for sale this stunning, four storey, Victorian townhouse with three double bedrooms. The property is located in the Derngate area of Northampton Cultural Quarter just a short walk away from restaurants, pubs, shops, Beckets park, the general hospital and train station. Multiple permit parking amenities, schools and the University of Northampton main campus, as well as giving excellent access to the A45 dual carriageway and M1 Junction 15 approximately ten minutes away. The versatile accommodation briefly comprises: ground floor entrance hall, lounge and family room. Lower ground floor entrance lobby, kitchen, dinning room, lean to and cloakroom. First floor landing, Bedroom one with en-suite & family bathroom. Second floor landing, two further bedrooms. There are further benefits to include gas radiator heating and a landscaped rear garden. Internal viewings highly recommended to appreciate the space this property has to offer.

#### Lounge

13' 3" x 12' 3" (4.04m x 3.73m) Bay window to the front aspect. Upright radiator. Feature fireplace.

#### **Family Room**

12' 2" x 10' 9" (3.71m x 3.28m) Two Sash windows to the rear aspect. Coving. Radiator.

#### Kitchen

12' 3" x 11' 8" (3.73m x 3.56m) Fitted modern kitchen suite comprising of a range of base and eye level units with work surfaces mounted over. Inset sink with mixer tap mounted over. Appliances include; Fitted electric oven. Microwave. Fitted induction hob with extractor hood mounted over. Integrated dishwasher and fridge/freezer. Radiator. Window to the rear aspect.

#### **Dining Room**

11' 9" x 11' 1" (3.58m x 3.38m) Window to the front aspect. Radiator. Feature fireplace. Door leading to: