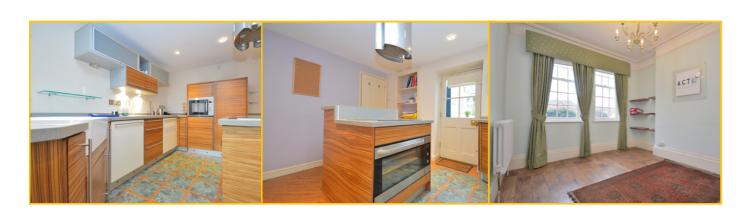

#### Kitchen

12' 3" x 11' 8" (3.73m x 3.56m) Fitted modern kitchen suite comprising of a range of base and eye level units with work surfaces mounted over. Inset sink with mixer tap mounted over. Appliances include; Fitted electric oven. Microwave. Fitted induction hob with extractor hood mounted over. Integrated dishwasher and fridge/freezer. Radiator. Window to the rear aspect.

#### **Dining Room**

11' 9" x 11' 1" (3.58m x 3.38m) Window to the front aspect. Radiator. Feature fireplace. Door leading to:

#### Lean To

Window to the rear aspect. Hardwood door leading to the rear aspect. Boiler cupboard. Door into: