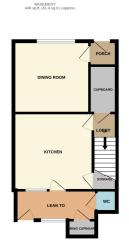

#### Basement

#### Lobby

Large storage cupboard with plumbing. Door into:

#### Kitchen

12' 3" x 11' 8" (3.73m x 3.56m) Fitted modern kitchen suite comprising of a range of base and eye level units with work surfaces mounted over. Inset sink with mixer tap mounted over. Appliances include; Fitted electric oven. Microwave. Fitted induction hob with extractor hood mounted over. Integrated dishwasher and fridge/freezer. Radiator. Window to the rear aspect.

#### **Dining Room**

11' 9" x 11' 1" (3.58m x 3.38m) Window to the front aspect. Radiator. Feature fireplace. Door leading to:

#### Porch

Hardwood door leading to the front aspect.

#### Lean To

Window to the rear aspect. Hardwood door leading to the rear aspect. Boiler cupboard. Door into:

#### WC

Two piece suite comprising: Low flush Wc. Wall mounted sink.