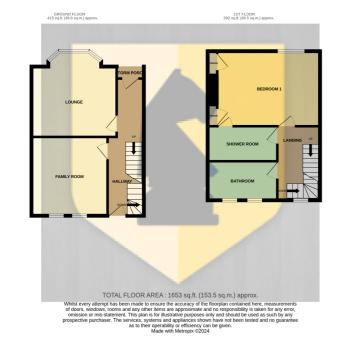

### **Ground Floor**

#### **Entrance Hall**

Entry via hardwood door. Coving. Stairs leading to first floor and basement level. Hard wood door leading to the rear aspect. Doors into:

#### Lounge

13' 3" x 12' 3" (4.04m x 3.73m) Bay window to the front aspect. Upright radiator. Feature fireplace.

#### **Family Room**

12' 2" x 10' 9" (3.71m x 3.28m) Two Sash windows to the rear aspect. Coving. Radiator.

#### **First Floor**

#### Landing

Stairs leading to the second floor. Radiator, Window to the rear aspect. Coving. Doors into:

#### **Bedroom One**

17' 4" x 11' 7" (5.28m x 3.53m) Two Sash windows to the front aspect. Two storage cupboards. Picture rail. Radiator.

#### **En Suite**

Three piece suite comprising: Low flush Wc. Pedestal wash hand basin. Walk in shower cubicle. Radiator.

#### Bathroom

Three piece suite comprising: Low flush Wc. Pedestal wash hand basin. Bath with a hand held shower head, Two windows to the rear aspect. Radiator.

### Second Floor

#### Landing

Window to the rear aspect. Storage cupboard.

#### Bedroom Two

17' 4" x 11' 5" (5.28m x 3.48m) Two Sash windows to the front aspect. Radiator. Coving.

#### **Bedroom Three**

12' 6" x 10' 11" (3.81m x 3.33m) Sash window to the rear aspect. Radiator. Coving.