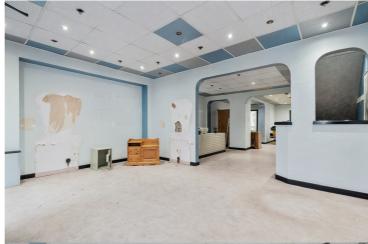

## **PROPERTY DETAILS**

\*\*AVAILABLE NOW\*\* - VITALSPACE ESTATE AGENTS are delighted to offer for rent this commercial retail premises measuring 810 Saft / 75 Sam located on the always popular Church Road in Urmston. It's excellent location provides a range of benefits, located amongst nearby residential houses and within close proximity to a host of major shops providing high traffic footfall. Located within a busy shopping parade, this deceptively spacious commercial premise, previously a hair dressers comprises of a bay fronted retail space with alass windows onto the Church Road elevation which leads into two retail zones with a fitted kitchen and WC facilities beyond. Situated close to amenities and other shops with excellent commuter and transport links, ideally placed for schools and nurseries and close to children's play areas. Bus stops providing a good, frequent transport link as well as being just ten minutes drive from the main M60 motorway and Trafford Park. The landlord is looking for a minimum term of a three year full repairing and insuring lease with a deposit of £3000.00, paid in advance. Contact VitalSpace Estate Agents for further information or to arrange an internal inspection.