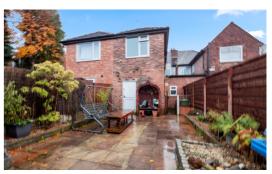

## **PROPERTY DETAILS**

\*\*AVAILABLE NOW\*\* - VITALSPACE ESTATE AGENTS are delighted to offer for rent this commercial retail premises measuring 810 Saft / 75 Sam located on the always popular Church Road in Urmston. It's excellent location provides a range of benefits, located amongst nearby residential houses and within close proximity to a host of major shops providing high traffic footfall. Located within a busy shopping parade, this deceptively spacious commercial premise, previously a hair dressers comprises of a bay fronted retail space with alass windows onto the Church Road elevation which leads into two retail zones with a fitted kitchen and WC facilities beyond. Situated close to amenities and other shops with excellent commuter and transport links, ideally placed for schools and nurseries and close to children's play areas. Bus stops providing a good, frequent transport link as well as being just ten minutes drive from the main M60 motorway and Trafford Park. The landlord is looking for a minimum term of a three year full repairing and insuring lease with a deposit of £3000.00, paid in advance. Contact VitalSpace Estate Agents for further information or to arrange an internal inspection.