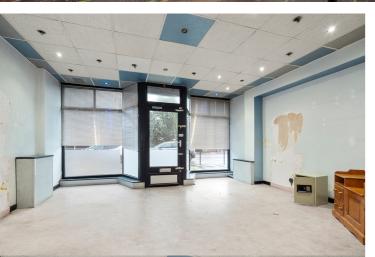

## **PROPERTY DETAILS**

\*\*AVAILABLE NOW\*\* - VITALSPACE ESTATE AGENTS are delighted to offer for rent this commercial retail premises measuring 810 Saft / 75 Sam located on the always popular Church Road in Urmston. It's excellent location provides a range of benefits, located amongst nearby residential houses and within close proximity to a host of major shops providing high traffic footfall. Located within a busy shopping parade, this deceptively spacious commercial premise, previously a hair dressers comprises of a bay fronted retail space with alass windows onto the Church Road elevation which leads into two retail zones with a fitted kitchen and WC facilities beyond. Situated close to amenities and other shops with excellent commuter and transport links, ideally placed for schools and nurseries and close to children's play areas. Bus stops providing a good, frequent transport link as well as being just ten minutes drive from the main M60 motorway and Trafford Park. The landlord is looking for a minimum term of a three year full repairing and insuring lease with a deposit of £3000.00, paid in advance. Contact VitalSpace Estate Agents for further information or to arrange an internal inspection.