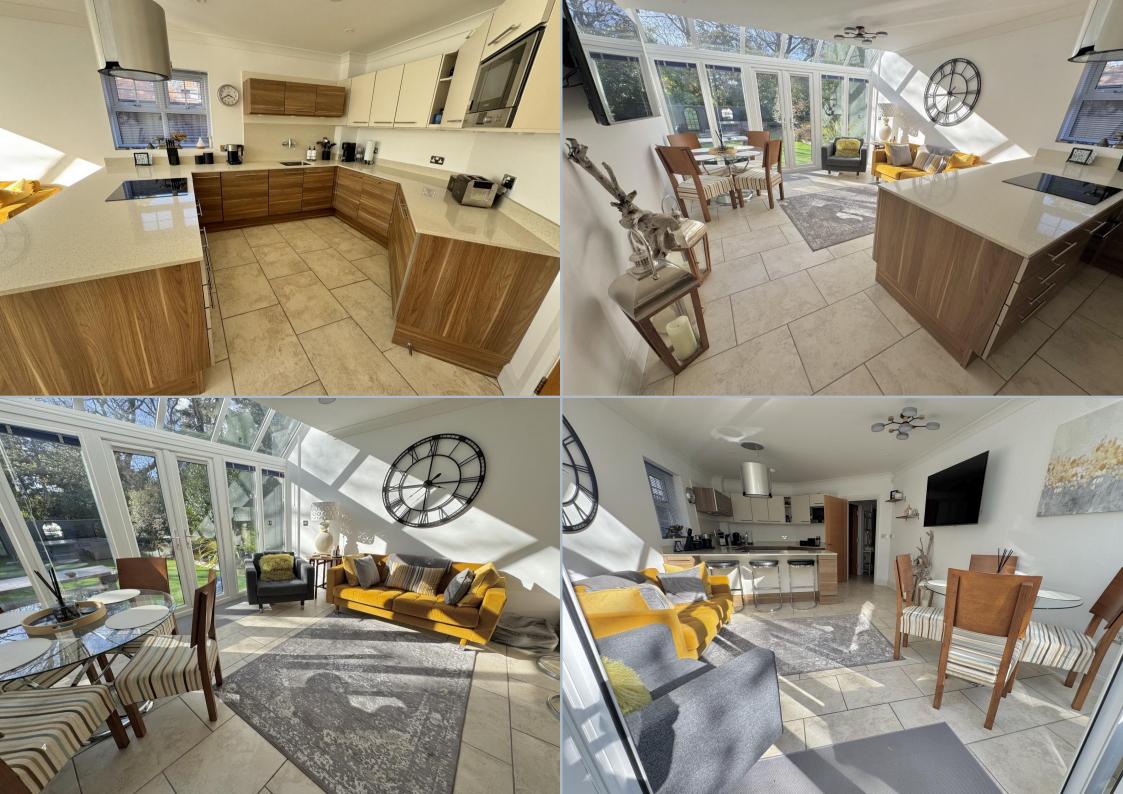

## 2 Wellwood Close, 29 Forest Road, Branksome Park, Poole, BH13 6EL FREEHOLD PRICE £895,000

A stunning 4 bedroom, 3 bathroom, semi detached townhouse, with garage and 2 parking spaces, set in this exclusive and highly desirable development in Branksome Park. Built in 2010 and forming part of 13 executive, traditional mews style homes. This 'turnkey' home has a flexible lay out and is set laid over 3 floors with a welcoming open plan kitchen/dining/day room overlooking the rear garden, further ground floor sitting room, study, and ground floor utility room/cloakroom. On the first floor is a generous master suite to include a dressing area with fitted wardrobes and an en suite shower room, along with another bedroom and bathroom. On the second floor is a bedroom with ensuite shower room and a further bedroom, presently used as a snug/tv room. There is also a walk in, full height storage room, providing excellent space, or could be used as a gym, study space or dressing room. The home is bright with modern fresh décor and has a feeling of luxury with tasteful interior design. The current owners have updated the property to give it a charming and elegant feel throughout. The westerly facing garden is a good size, very private and has a side path which leads to a side access door into the garage. The location is within a mile of both the beach and sea at Branksome Chine and the diverse array of shops, restaurants, and bars in Westbourne.

- Elegant 4 bedroom, 3 bathroom semi detached townhouse home set in an exclusive development of 13 homes
- Fabulous open plan kitchen/dining/day room with fitted kitchen in an extensive range of base and eye level units with quartz work tops over, continuing to form a breakfast bar. Integrated Bosch appliances to include induction hob, extractor, oven, microwave, dishwasher and 2 under counter fridges.
- Tiled entrance hall, which continues into the kitchen/dining/day area. Underfloor heating throughout the ground floor
- Separate ground floor cloakroom/utility with wc, wash basin and space and plumbing for washing machine and undercounter freezer
- Wonderful master suite to comprise a sleeping area, separate dressing area having built in wardrobes with hanging space and shelving and door to fully tiled en suite shower room with fitted double walk-in shower
- Bedroom 2 with built in wardrobes and adjacent family bathroom
- Bedroom 3 having an ensuite shower room
- Bedroom 4 is currently used as a snug
- Good size full height walk in storage room
- Westerly facing garden which has been laid with an artificial lawn for low maintenance living and is fully enclosed with a
  backdrop of trees. Path to side garage access
- Single garage (first garage on the left next to the house) with electric door, power and light and side door giving access to the garden
- Vacant and sold with no forward chain