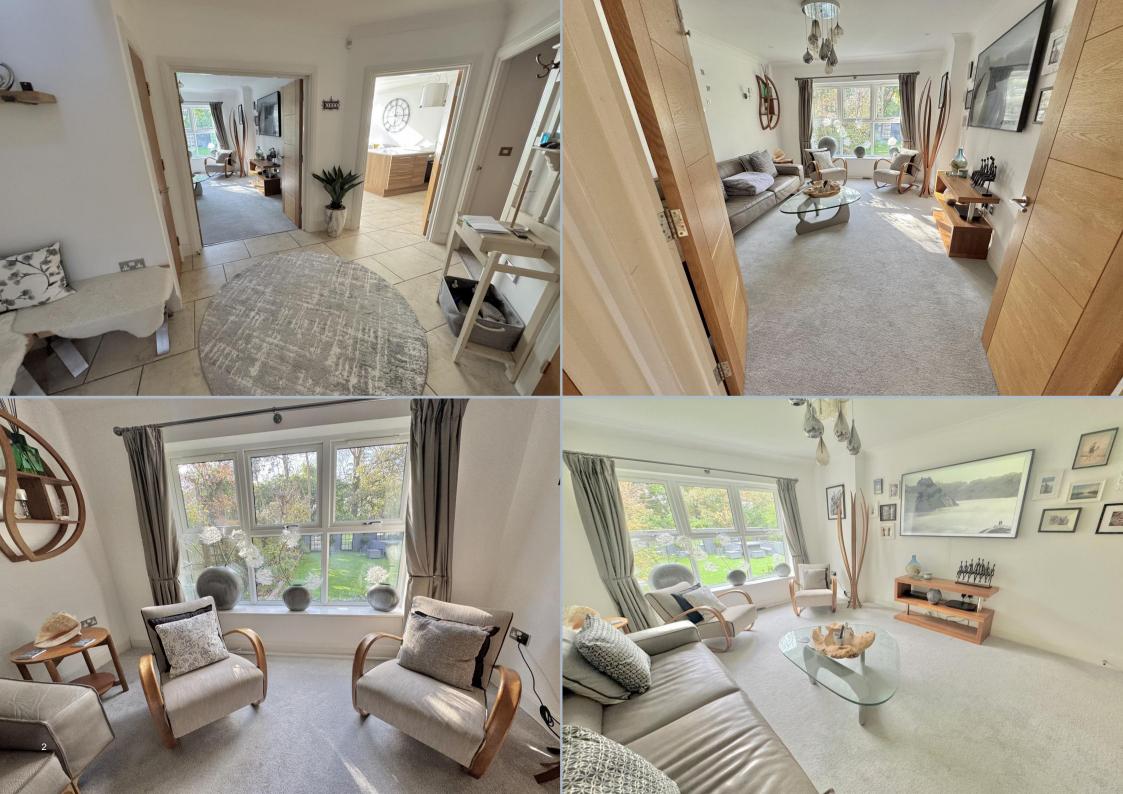

## 2 Wellwood Close, 29 Forest Road, Branksome Park, Poole, BH13 6EL FREEHOLD PRICE £895,000

A stunning 4 bedroom, 3 bathroom, semi detached townhouse, with garage and 2 parking spaces, set in this exclusive and highly desirable development in Branksome Park. Built in 2010 and forming part of 13 executive, traditional mews style homes. This 'turnkey' home has a flexible lay out and is set laid over 3 floors with a welcoming open plan kitchen/dining/day room overlooking the rear garden, further ground floor sitting room, study, and ground floor utility room/cloakroom. On the first floor is a generous master suite to include a dressing area with fitted wardrobes and an en suite shower room, along with another bedroom and bathroom. On the second floor is a bedroom with ensuite shower room and a further bedroom, presently used as a snug/tv room. There is also a walk in, full height storage room, providing excellent space, or could be used as a gym, study space or dressing room. The home is bright with modern fresh décor and has a feeling of luxury with tasteful interior design. The current owners have updated the property to give it a charming and elegant feel throughout. The westerly facing garden is a good size, very private and has a side path which leads to a side access door into the garage. The location is within a mile of both the beach and sea at Branksome Chine and the diverse array of shops, restaurants, and bars in Westbourne.

- Elegant 4 bedroom, 3 bathroom semi detached townhouse home set in an exclusive development of 13 homes
- Fabulous open plan kitchen/dining/day room with fitted kitchen in an extensive range of base and eye level units with quartz work tops over, continuing to form a breakfast bar. Integrated Bosch appliances to include induction hob, extractor, oven, microwave, dishwasher and 2 under counter fridges.
- Tiled entrance hall, which continues into the kitchen/dining/day area. Underfloor heating throughout the ground floor
- Separate ground floor cloakroom/utility with wc, wash basin and space and plumbing for washing machine and undercounter freezer
- Wonderful master suite to comprise a sleeping area, separate dressing area having built in wardrobes with hanging space and shelving and door to fully tiled en suite shower room with fitted double walk-in shower
- Bedroom 2 with built in wardrobes and adjacent family bathroom
- Bedroom 3 having an ensuite shower room
- Bedroom 4 is currently used as a snug
- Good size full height walk in storage room
- Westerly facing garden which has been laid with an artificial lawn for low maintenance living and is fully enclosed with a
  backdrop of trees. Path to side garage access
- Single garage (first garage on the left next to the house) with electric door, power and light and side door giving access to the garden
- Vacant and sold with no forward chain