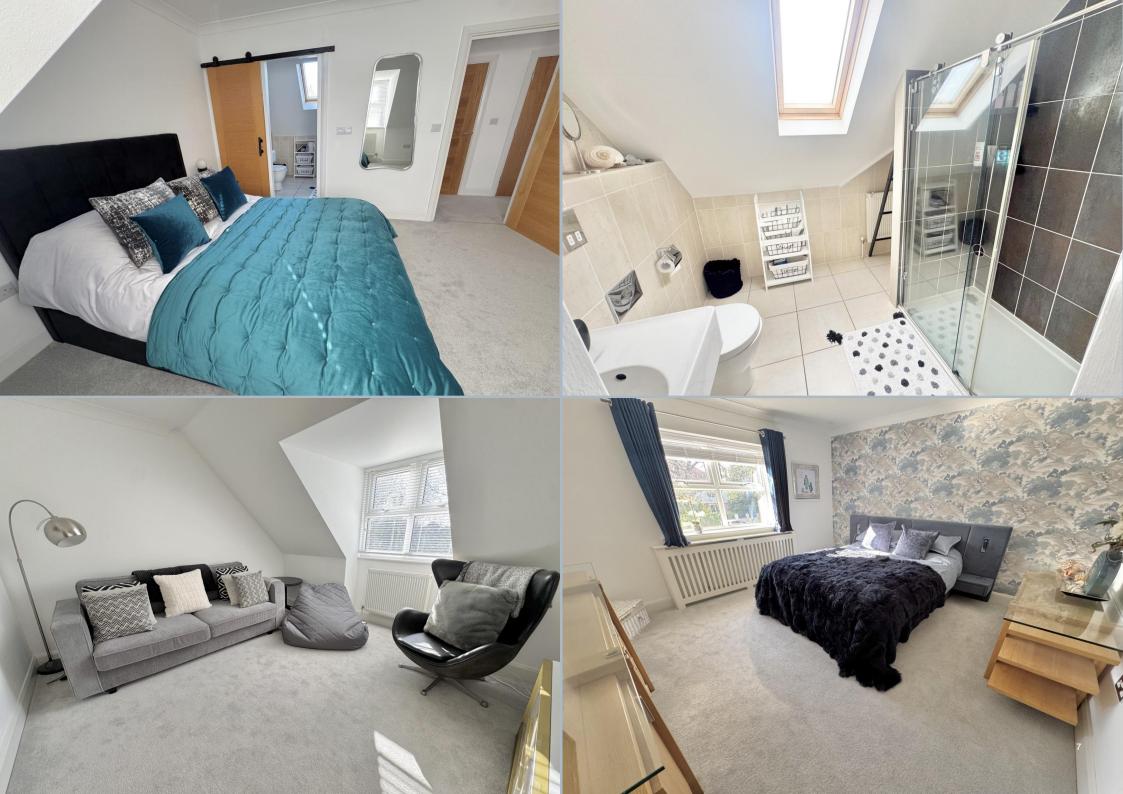

## 2 Wellwood Close, 29 Forest Road, Branksome Park, Poole, BH13 6EL FREEHOLD PRICE £895,000

A stunning 4 bedroom, 3 bathroom, semi detached townhouse, with garage and 2 parking spaces, set in this exclusive and highly desirable development in Branksome Park. Built in 2010 and forming part of 13 executive, traditional mews style homes. This 'turnkey' home has a flexible lay out and is set laid over 3 floors with a welcoming open plan kitchen/dining/day room overlooking the rear garden, further ground floor sitting room, study, and ground floor utility room/cloakroom. On the first floor is a generous master suite to include a dressing area with fitted wardrobes and an en suite shower room, along with another bedroom and bathroom. On the second floor is a bedroom with ensuite shower room and a further bedroom, presently used as a snug/tv room. There is also a walk in, full height storage room, providing excellent space, or could be used as a gym, study space or dressing room. The home is bright with modern fresh décor and has a feeling of luxury with tasteful interior design. The current owners have updated the property to give it a charming and elegant feel throughout. The westerly facing garden is a good size, very private and has a side path which leads to a side access door into the garage. The location is within a mile of both the beach and sea at Branksome Chine and the diverse array of shops, restaurants, and bars in Westbourne.

- Elegant 4 bedroom, 3 bathroom semi detached townhouse home set in an exclusive development of 13 homes
- Fabulous open plan kitchen/dining/day room with fitted kitchen in an extensive range of base and eye level units with quartz work tops over, continuing to form a breakfast bar. Integrated Bosch appliances to include induction hob, extractor, oven, microwave, dishwasher and 2 under counter fridges.
- Tiled entrance hall, which continues into the kitchen/dining/day area. Underfloor heating throughout the ground floor
- Separate ground floor cloakroom/utility with wc, wash basin and space and plumbing for washing machine and undercounter freezer
- Wonderful master suite to comprise a sleeping area, separate dressing area having built in wardrobes with hanging space and shelving and door to fully tiled en suite shower room with fitted double walk-in shower
- Bedroom 2 with built in wardrobes and adjacent family bathroom
- Bedroom 3 having an ensuite shower room
- Bedroom 4 is currently used as a snug
- Good size full height walk in storage room
- Westerly facing garden which has been laid with an artificial lawn for low maintenance living and is fully enclosed with a
  backdrop of trees. Path to side garage access
- Single garage (first garage on the left next to the house) with electric door, power and light and side door giving access to the garden
- Vacant and sold with no forward chain