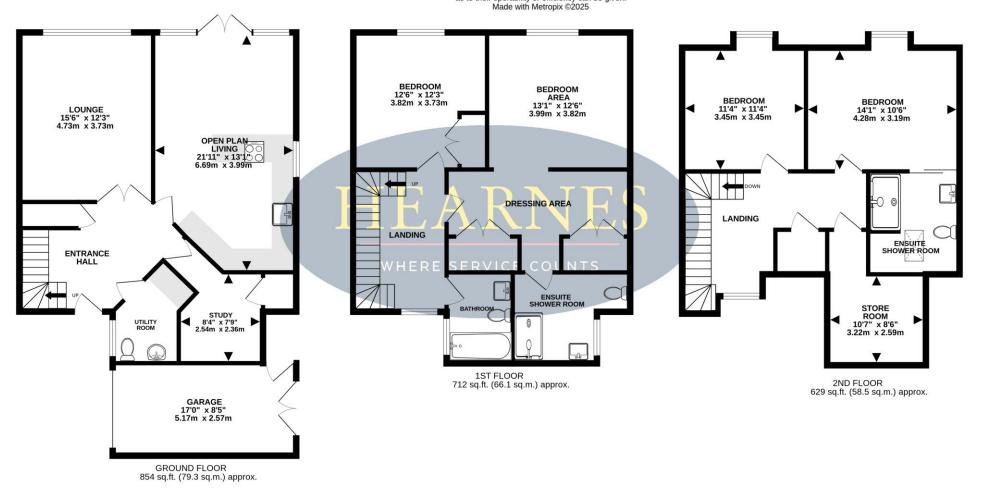

## TOTAL FLOOR AREA: 2195 sq.ft. (203.9 sq.m.) approx.

Whilst every attempt has been made to ensure the accuracy of the floorplan contained here, measurements of doors, windows, rooms and any other items are approximate and no responsibility is taken for any error, omission or mis-statement. This plan is for illustrative purposes only and should be used as such by any prospective purchaser. The services, systems and appliances shown have not been tested and no guarantee as to their operability or efficiency can be given.