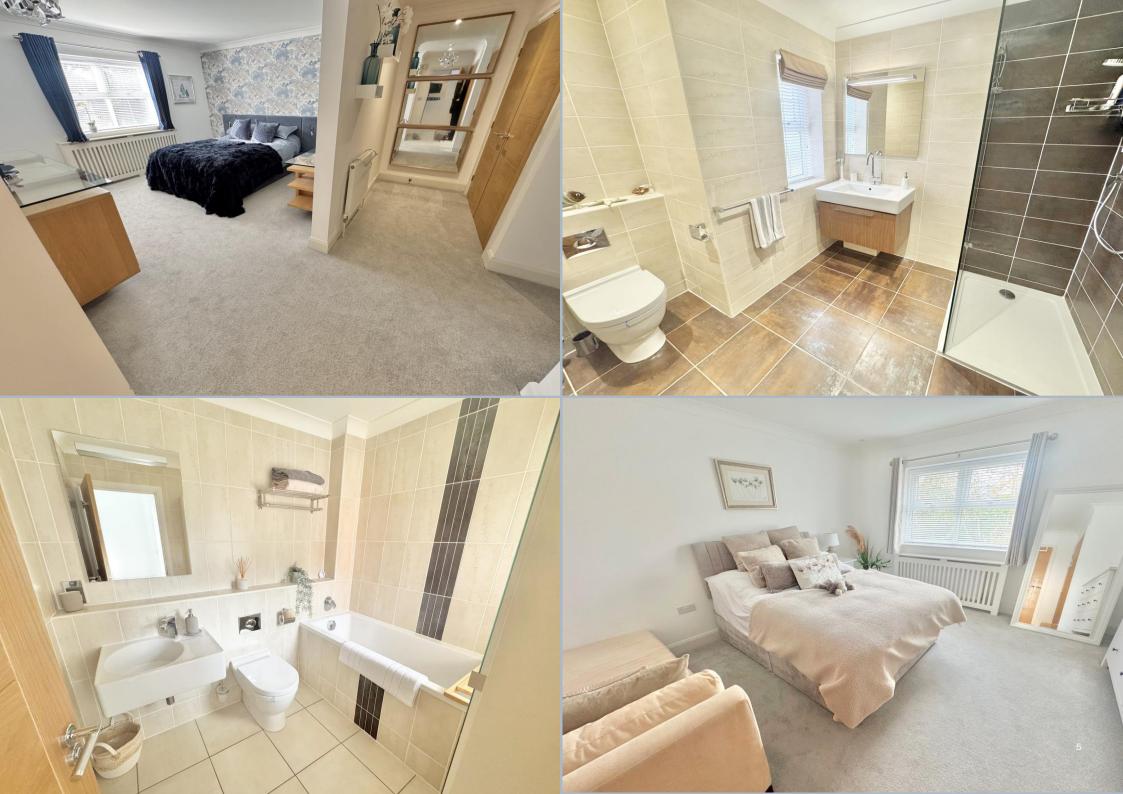

## 2 Wellwood Close, 29 Forest Road, Branksome Park, Poole, BH13 6EL FREEHOLD PRICE £895,000

A stunning 4 bedroom, 3 bathroom, semi detached townhouse, with garage and 2 parking spaces, set in this exclusive and highly desirable development in Branksome Park. Built in 2010 and forming part of 13 executive, traditional mews style homes. This 'turnkey' home has a flexible lay out and is set laid over 3 floors with a welcoming open plan kitchen/dining/day room overlooking the rear garden, further ground floor sitting room, study, and ground floor utility room/cloakroom. On the first floor is a generous master suite to include a dressing area with fitted wardrobes and an en suite shower room, along with another bedroom and bathroom. On the second floor is a bedroom with ensuite shower room and a further bedroom, presently used as a snug/tv room. There is also a walk in, full height storage room, providing excellent space, or could be used as a gym, study space or dressing room. The home is bright with modern fresh décor and has a feeling of luxury with tasteful interior design. The current owners have updated the property to give it a charming and elegant feel throughout. The westerly facing garden is a good size, very private and has a side path which leads to a side access door into the garage. The location is within a mile of both the beach and sea at Branksome Chine and the diverse array of shops, restaurants, and bars in Westbourne.

- Elegant 4 bedroom, 3 bathroom semi detached townhouse home set in an exclusive development of 13 homes
- Fabulous open plan kitchen/dining/day room with fitted kitchen in an extensive range of base and eye level units with quartz work tops over, continuing to form a breakfast bar. Integrated Bosch appliances to include induction hob, extractor, oven, microwave, dishwasher and 2 under counter fridges.
- Tiled entrance hall, which continues into the kitchen/dining/day area. Underfloor heating throughout the ground floor
- Separate ground floor cloakroom/utility with wc, wash basin and space and plumbing for washing machine and undercounter freezer
- Wonderful master suite to comprise a sleeping area, separate dressing area having built in wardrobes with hanging space and shelving and door to fully tiled en suite shower room with fitted double walk-in shower
- Bedroom 2 with built in wardrobes and adjacent family bathroom
- Bedroom 3 having an ensuite shower room
- Bedroom 4 is currently used as a snug
- Good size full height walk in storage room
- Westerly facing garden which has been laid with an artificial lawn for low maintenance living and is fully enclosed with a
  backdrop of trees. Path to side garage access
- Single garage (first garage on the left next to the house) with electric door, power and light and side door giving access to the garden
- Vacant and sold with no forward chain