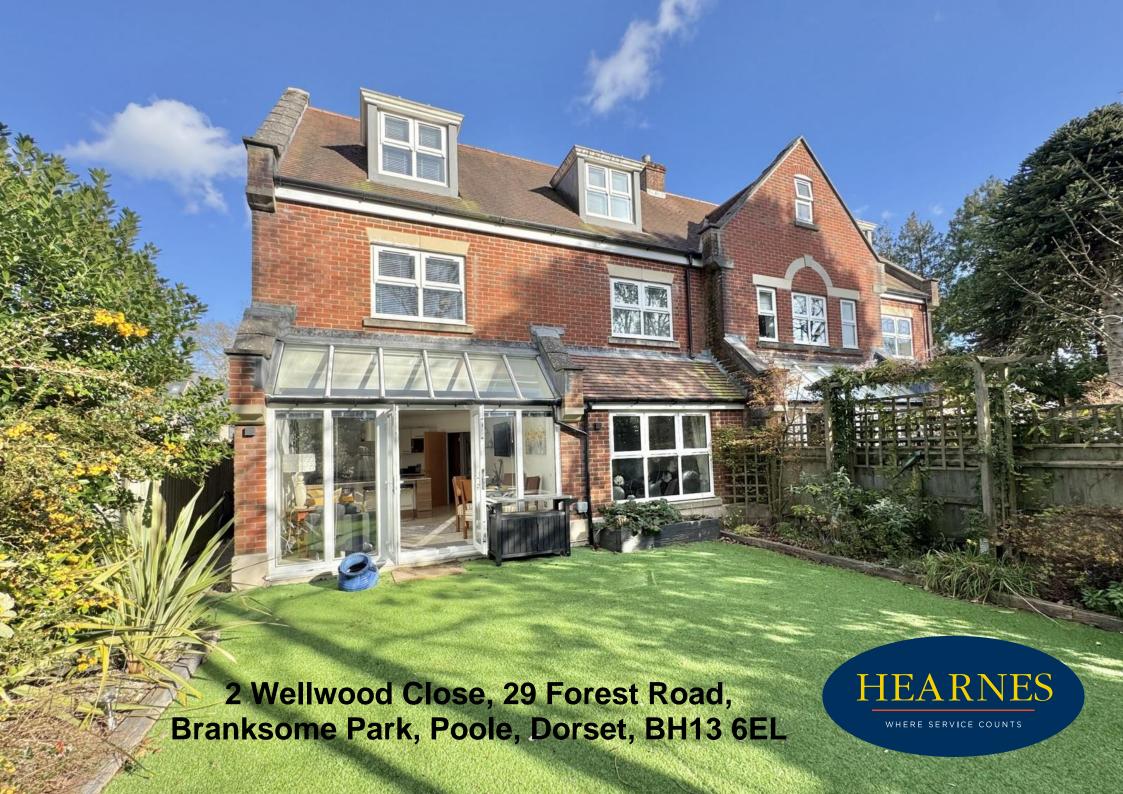

## 2 Wellwood Close, 29 Forest Road, Branksome Park, Poole, BH13 6EL FREEHOLD PRICE £895,000

A stunning 4 bedroom, 3 bathroom, semi detached townhouse, with garage and 2 parking spaces, set in this exclusive and highly desirable development in Branksome Park. Built in 2010 and forming part of 13 executive, traditional mews style homes. This 'turnkey' home has a flexible lay out and is set laid over 3 floors with a welcoming open plan kitchen/dining/day room overlooking the rear garden, further ground floor sitting room, study, and ground floor utility room/cloakroom. On the first floor is a generous master suite to include a dressing area with fitted wardrobes and an en suite shower room, along with another bedroom and bathroom. On the second floor is a bedroom with ensuite shower room and a further bedroom, presently used as a snug/tv room. There is also a walk in, full height storage room, providing excellent space, or could be used as a gym, study space or dressing room. The home is bright with modern fresh décor and has a feeling of luxury with tasteful interior design. The current owners have updated the property to give it a charming and elegant feel throughout. The westerly facing garden is a good size, very private and has a side path which leads to a side access door into the garage. The location is within a mile of both the beach and sea at Branksome Chine and the diverse array of shops, restaurants, and bars in Westbourne.

- Elegant 4 bedroom, 3 bathroom semi detached townhouse home set in an exclusive development of 13 homes
- Fabulous open plan kitchen/dining/day room with fitted kitchen in an extensive range of base and eye level units with quartz work tops over, continuing to form a breakfast bar. Integrated Bosch appliances to include induction hob, extractor, oven, microwave, dishwasher and 2 under counter fridges.
- Tiled entrance hall, which continues into the kitchen/dining/day area. Underfloor heating throughout the ground floor
- Separate ground floor cloakroom/utility with wc, wash basin and space and plumbing for washing machine and undercounter freezer
- Wonderful master suite to comprise a sleeping area, separate dressing area having built in wardrobes with hanging space and shelving and door to fully tiled en suite shower room with fitted double walk-in shower
- Bedroom 2 with built in wardrobes and adjacent family bathroom
- Bedroom 3 having an ensuite shower room
- Bedroom 4 is currently used as a snug
- Good size full height walk in storage room
- Westerly facing garden which has been laid with an artificial lawn for low maintenance living and is fully enclosed with a
  backdrop of trees. Path to side garage access
- Single garage (first garage on the left next to the house) with electric door, power and light and side door giving access to the garden
- Vacant and sold with no forward chain