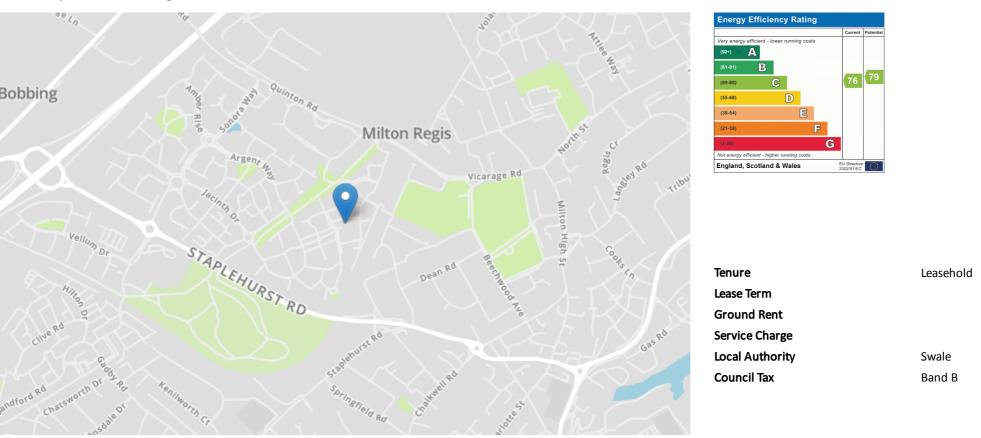

## **Key Features**

- One bedroom ground floor apartment
- Modern property
- Unfurnished
- Double glazed
- EPC rating C 76
- Car parking available
- COUNCIL TAX BAND B SWALE BOROUGH COUNCIL
- Available June 2024

## **Property Location** Amethyst Drive, Sittingbourne, Kent, ME10 5JS