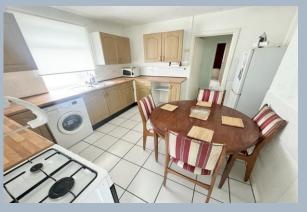

- Spacious 3 double bedroom detached bungalow
- Neat and tidy throughout and offering huge potential for updating
- Bathroom and separate shower room
- Generous sitting room opening to a large dining room
- Kitchen/breakfast room, fitted in a range of wood effect units with work tops over and fitted with freestanding cooker, washing machine, fridge/freezer and space for table and chairs
- New boiler fitted in 2022
- Gas central heating and double glazing
- Detached garage and workshop
- Level, private rear garden
- Off road parking for 3 cars at the front
- Distant views out to the Nature Reserve
- Vacant and sold with no forward chain