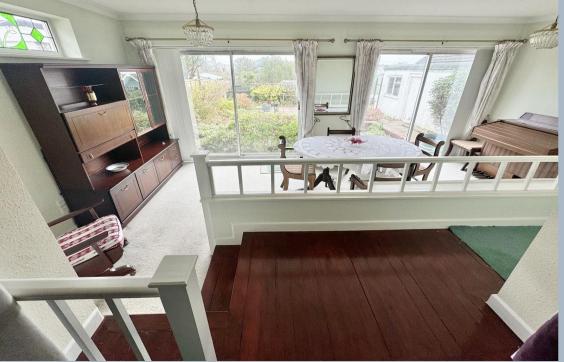

- Spacious 3 double bedroom detached bungalow
- Neat and tidy throughout and offering huge potential for updating
- Bathroom and separate shower room
- Generous sitting room opening to a large dining room
- Kitchen/breakfast room, fitted in a range of wood effect units with work tops over and fitted with freestanding cooker, washing machine, fridge/freezer and space for table and chairs
- New boiler fitted in 2022
- Gas central heating and double glazing
- Detached garage and workshop
- Level, private rear garden
- Off road parking for 3 cars at the front
- Distant views out to the Nature Reserve
- Vacant and sold with no forward chain