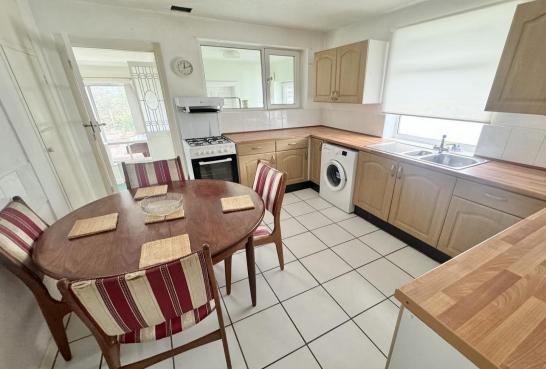

- Spacious 3 double bedroom detached bungalow
- Neat and tidy throughout and offering huge potential for updating
- Bathroom and separate shower room
- Generous sitting room opening to a large dining room
- Kitchen/breakfast room, fitted in a range of wood effect units with work tops over and fitted with freestanding cooker, washing machine, fridge/freezer and space for table and chairs
- New boiler fitted in 2022
- Gas central heating and double glazing
- Detached garage and workshop
- Level, private rear garden
- Off road parking for 3 cars at the front
- Distant views out to the Nature Reserve
- Vacant and sold with no forward chain