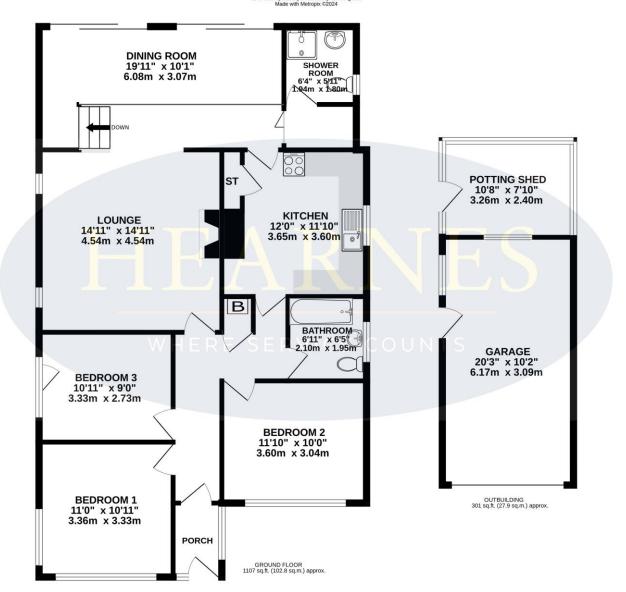

## INCLUDING OUTBUILDING

## TOTAL FLOOR AREA: 1407 sq.ft. (130.8 sq.m.) approx.

Whilst every attempt has been made to ensure the accuracy of the floorplan contained here, measurements of doors, windows, rooms and any other items are approximate and no responsibility is taken for any error, comission or mis-statement. This plan is for illustrative purposes only and should be used as such by any prospective purchaser. The services, systems and appliances shown have not been tested and no guarantee as to their operability or efficiency can be given.

Made with Metropix €2024