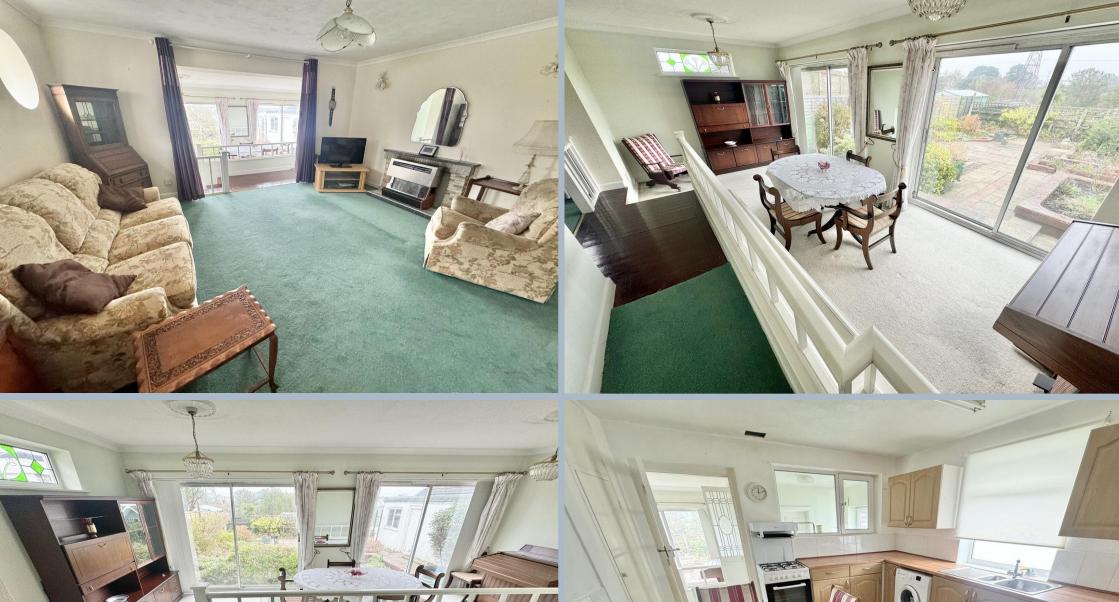

- Spacious 3 double bedroom detached bungalow
- Neat and tidy throughout and offering huge potential for updating
- Bathroom and separate shower room
- Generous sitting room opening to a large dining room
- Kitchen/breakfast room, fitted in a range of wood effect units with work tops over and fitted with freestanding cooker, washing machine, fridge/freezer and space for table and chairs
- New boiler fitted in 2022
- Gas central heating and double glazing
- Detached garage and workshop
- Level, private rear garden
- Off road parking for 3 cars at the front
- Distant views out to the Nature Reserve
- Vacant and sold with no forward chain