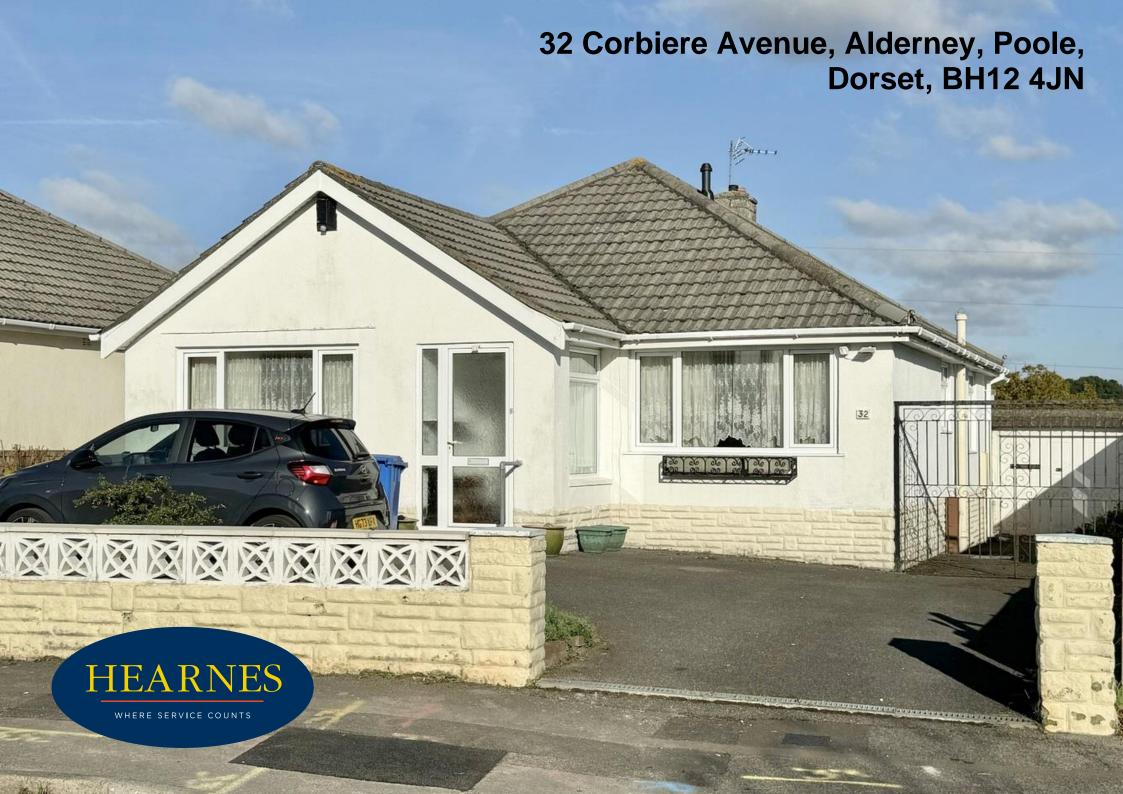

## 32 Corbiere Avenue, Alderney, Poole, Dorset, BH12 4JN FREEHOLD PRICE £375,000

A spacious, extended 3 double bedroom, 2 bathroom detached bungalow with 2 reception rooms, kitchen/breakfast room, level, private garden, garage and off road parking. Set in a popular area of many bungalows, the home has been well cared for over the past 37 years and offers further potential for updating and modernising. The home, was built in 1964 and extended in 1991, offers double glazing, gas central heating and sold with no forward chain.

- Spacious 3 double bedroom detached bungalow
- Neat and tidy throughout and offering huge potential for updating
- Bathroom and separate shower room
- Generous sitting room opening to a large dining room
- Kitchen/breakfast room, fitted in a range of wood effect units with work tops over and fitted with freestanding cooker, washing machine, fridge/freezer and space for table and chairs
- New boiler fitted in 2022
- Gas central heating and double glazing
- Detached garage and workshop
- Level, private rear garden
- Off road parking for 3 cars at the front
- Distant views out to the Nature Reserve
- Vacant and sold with no forward chain

Corbiere Avenue is a road of predominantly detached bungalows and chalets on good sized plots, situated in Alderney which is an established residential area of Poole. The bungalow is approximately 3 miles from Poole Town Centre with local shops in the area. The home is very close to Bourne Valley Nature Reserve, that can be found down a path off Plemont Close.