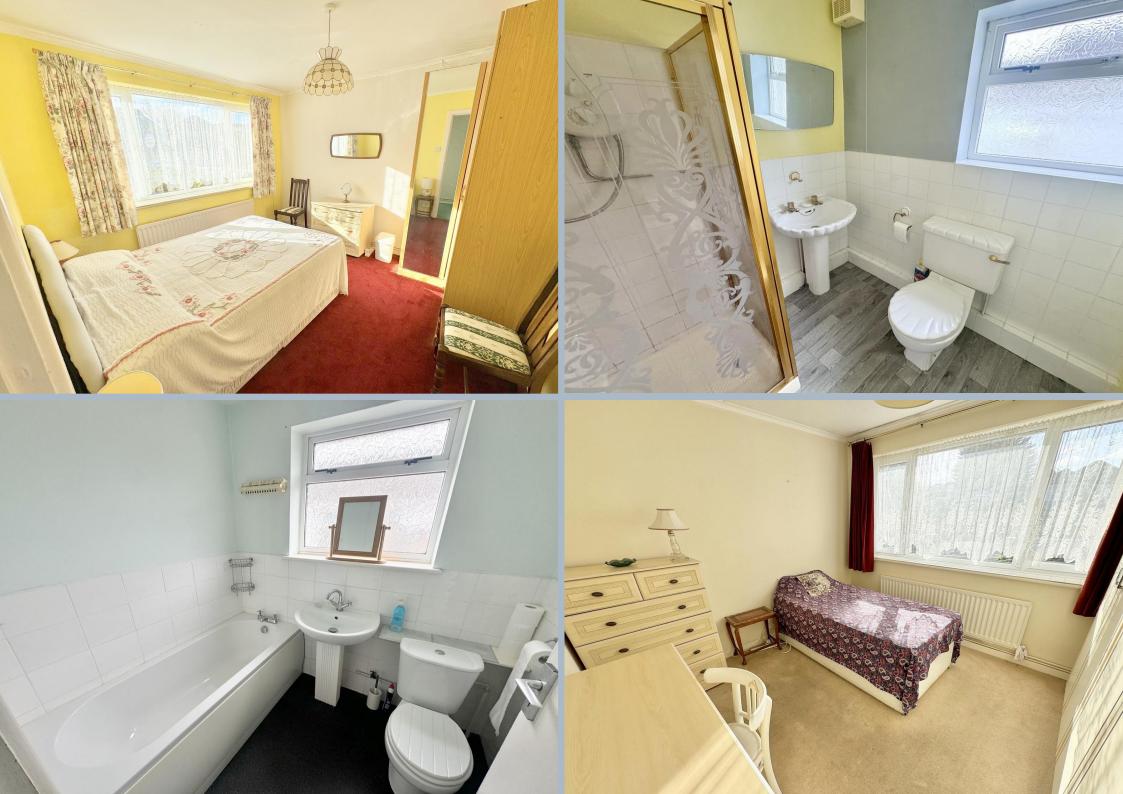

- Spacious 3 double bedroom detached bungalow
- Neat and tidy throughout and offering huge potential for updating
- Bathroom and separate shower room
- Generous sitting room opening to a large dining room
- Kitchen/breakfast room, fitted in a range of wood effect units with work tops over and fitted with freestanding cooker, washing machine, fridge/freezer and space for table and chairs
- New boiler fitted in 2022
- Gas central heating and double glazing
- Detached garage and workshop
- Level, private rear garden
- Off road parking for 3 cars at the front
- Distant views out to the Nature Reserve
- Vacant and sold with no forward chain