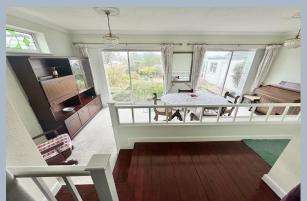

- Spacious 3 double bedroom detached bungalow
- Neat and tidy throughout and offering huge potential for updating
- Bathroom and separate shower room
- Generous sitting room opening to a large dining room
- Kitchen/breakfast room, fitted in a range of wood effect units with work tops over and fitted with freestanding cooker, washing machine, fridge/freezer and space for table and chairs
- New boiler fitted in 2022
- Gas central heating and double glazing
- Detached garage and workshop
- Level, private rear garden
- Off road parking for 3 cars at the front
- Distant views out to the Nature Reserve
- Vacant and sold with no forward chain