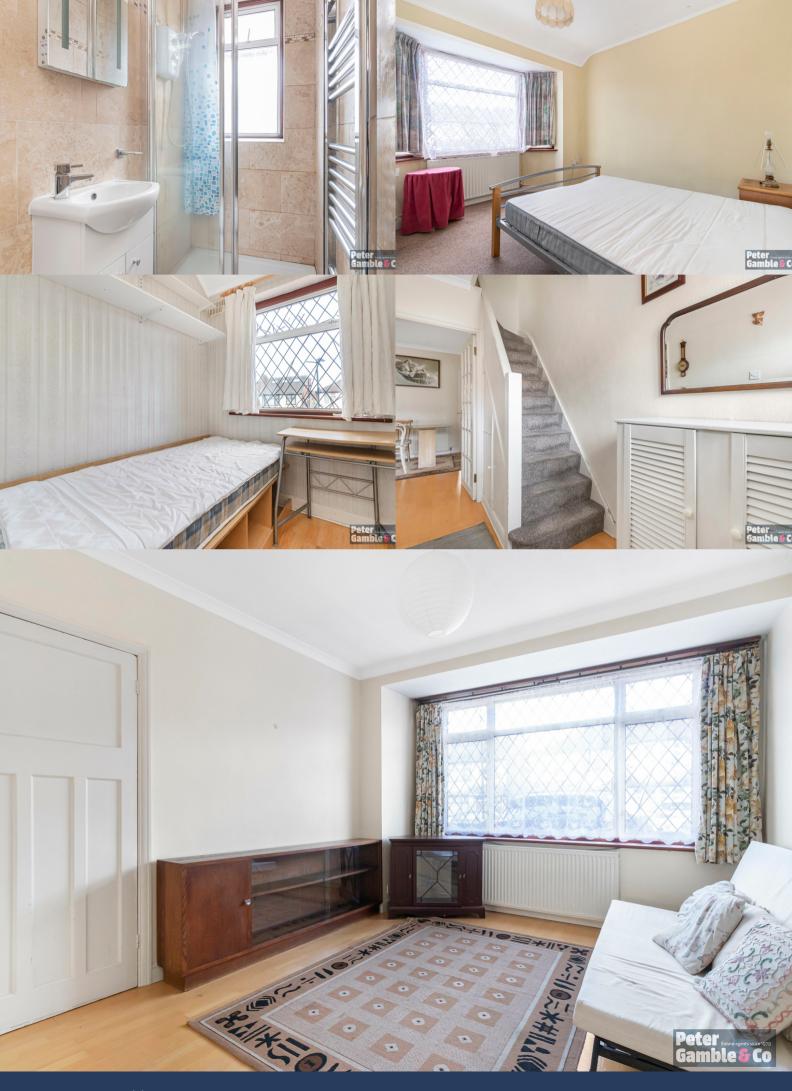

To the ground floor, the property comprises a large through lounge, ground floor shower and WC and extended kitchen diner leading to the bright rear garden with garage and rear access. To the first floor are the three bedrooms and Family bathroom.