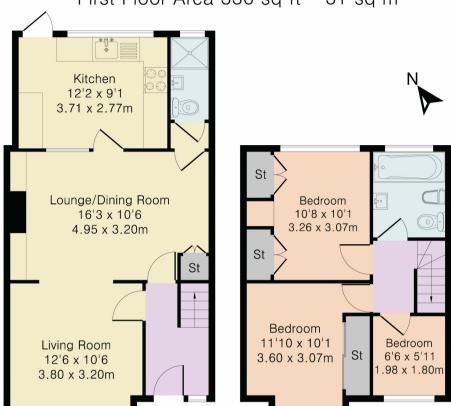

## Approximate Gross Internal Area 837 sq ft - 78 sq m Ground Floor Area 501 sq ft - 47 sq m First Floor Area 336 sq ft - 31 sq m

First Floor

Although Pink Plan Itd ensures the highest level of accuracy, measurements of doors, windows and rooms are approximate and no responsibility is taken for error, omission or misstatement. These plans are for representation purposes only as defined by RICS code of measuring practise. No guarantee is given on total square footage of the property within this plan. The figure icon is for initial guidance only and should not be relied on as a basis of valuation.

Ground Floor