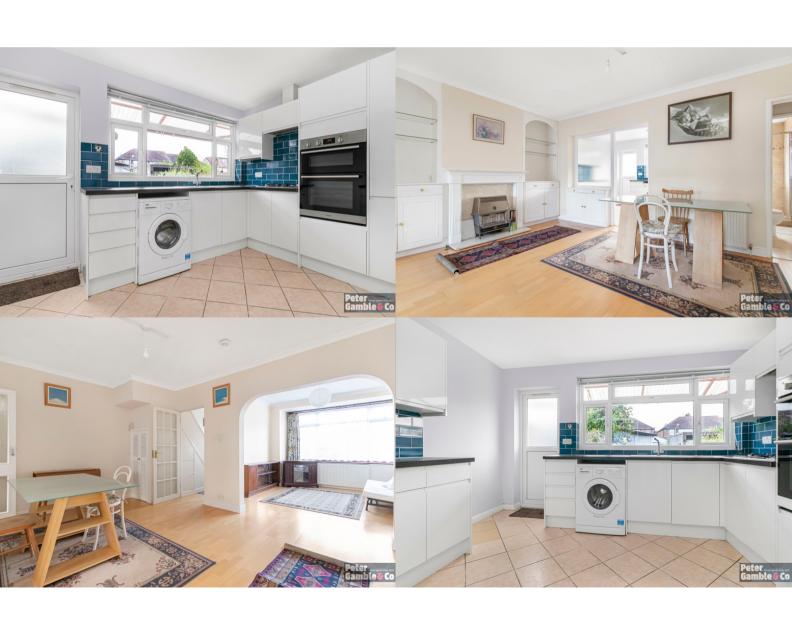

To the ground floor, the property comprises a large through lounge, ground floor shower and WC and extended kitchen diner leading to the bright rear garden with garage and rear access. To the first floor are the three bedrooms and Family bathroom.