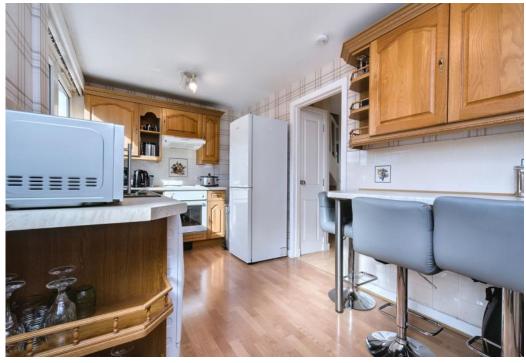

### Summary

With its enviable rural village setting in Meigle, within commuting distance of Perth and Dundee, this three-bedroom terraced bungalow is perfect for buyers looking for an alternative to urban living. Offering sun-filled living accommodation, a breakfasting kitchen with a sunny aspect and rear garden access, plus two double bedrooms(one with fitted wardrobe space) and a west-facing third bedroom. Completing the accommodation is a family bathroom with a shower-over-bath. The home boasts easy access to coffee shops, a shop, green space, and bus links to several major cities and nearby towns.

### Features

- Terraced bungalow in Meigle
- Picturesque village setting
- Stylish, modern interiors throughout
- Entrance hall with storage
- Sun-facing dual-aspect living and dining room
- Breakfasting kitchen with rear access
- Main bedroom with fitted wardrobes
- Second double bedroom
- Versatile west-facing third-bedroom
- Modern family bathroom
- Private gardens to the front and rear
- Residents' parking
- Electric heating and double-glazing