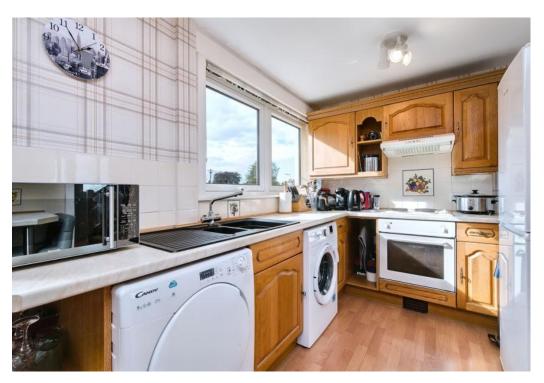

### Summary

With its enviable rural village setting in Meigle, within commuting distance of Perth and Dundee, this three-bedroom terraced bungalow is perfect for buyers looking for an alternative to urban living. Offering sun-filled living accommodation, a breakfasting kitchen with a sunny aspect and rear garden access, plus two double bedrooms(one with fitted wardrobe space) and a west-facing third bedroom. Completing the accommodation is a family bathroom with a shower-over-bath. The home boasts easy access to coffee shops, a shop, green space, and bus links to several major cities and nearby towns.

Extras: all fitted floor and window coverings, and light fittings are included in the sale. Kitchen appliances available through separate negotiation.

### Features

- Terraced bungalow in Meigle
- Picturesque village setting
- Stylish, modern interiors throughout
- Entrance hall with storage
- Sun-facing dual-aspect living and dining room
- Breakfasting kitchen with rear access
- Main bedroom with fitted wardrobes
- Second double bedroom
- Versatile west-facing third-bedroom
- Modern family bathroom
- Private gardens to the front and rear
- Residents' parking
- Electric heating and double-glazing