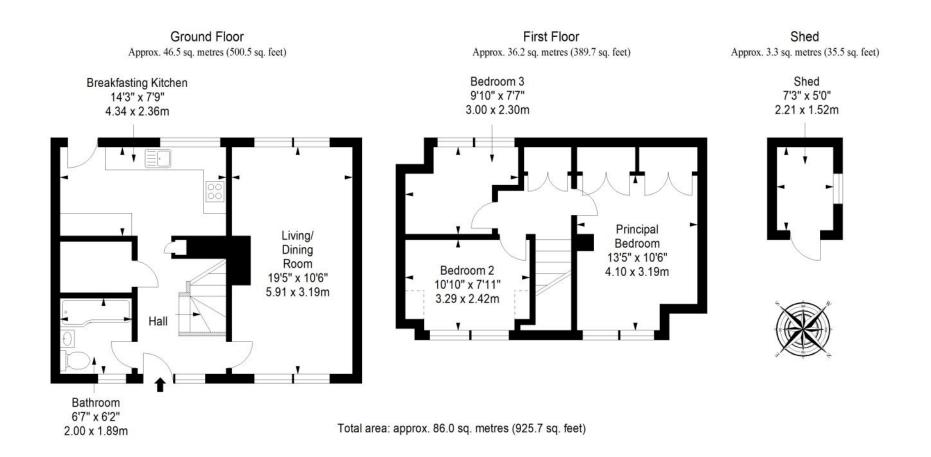

cluded in the sale. Kitchen appliances available through separate negotiation.

### Features

- Terraced bungalow in Meigle
- Picturesque village setting
- Stylish, modern interiors throughout
- Entrance hall with storage
- Sun-facing dual-aspect living and dining room
- Breakfasting kitchen with rear access
- Main bedroom with fitted wardrobes
- Second double bedroom
- Versatile west-facing third-bedroom
- Modern family bathroom
- Private gardens to the front and rear
- Residents' parking
- Electric heating and double-glazing



The spacious grounds boast a well-maintained front garden and a sunfacing enclosed rear garden with a detached shed.

















"Set a stone's throw from excellent amenities, the local primary school, commuter links, and scenic green space."



# Floorplan







## Our Branches

#### **ANSTRUTHER**

5A Shore Street, Anstruther, KY10 3EA 01333 310481 anstrutherea@thorntons-law.co.uk

#### **ARBROATH**

165 High Street, Arbroath, DD1 1DR 01241 876633 arbroathea@thorntons-law.co.uk

#### **BONNYRIGG**

3-7 High Street, Bonnyrigg, EH19 2DA 0131 663 7135 bonnyriggea@thorntons-law.co.uk

#### **CUPAR**

49 Bonnygate, Cupar, KY15 4BY 01334 656564 cuparea@thorntons-law.co.uk

#### **DUNDEE**

Whitehall House, 33 Yeaman Shore Dundee DD1 4BJ 01382 200099 dundeeea@thorntons-law.co.uk

#### **EDINBURGH**

Citypoint, 3rd Floor, 65 Haymarket Terrace, Edinburgh, EH12 5HD 0131 297 5980 edinea@thorntons-law.co.uk

#### **FORFAR**

53 East High Street, Forfar, DD8 2EL 01307 466886 forfarea@thorntons-law.co.uk

#### MONTROSE

55 High Street, Montrose, DD10 8LR