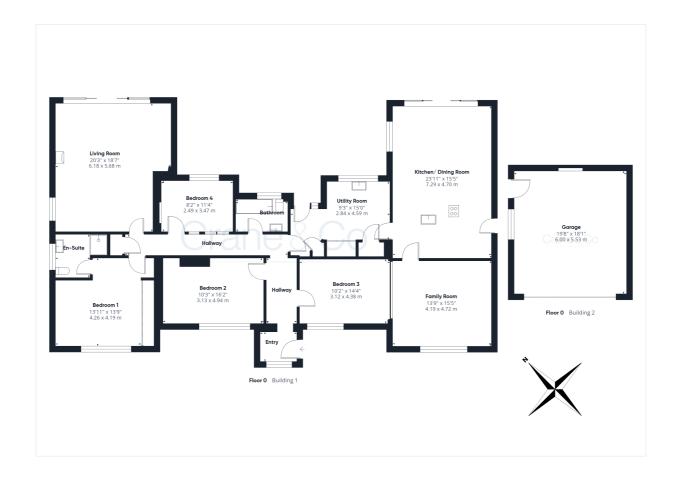

## Room Sizes

Entrance Hallway Bedroom 2 - 16' 2" x 10' 3" Bedroom 1 - 13' 11" x 13' 9"

En Suite

Living Room - 20' 3" x 18' 7"

Bedroom 4 - 11' 4" x 8' 2"

Bathroom

Utility Room - 15' 0" x 9' 3"

Kitchen/Dining Room - 23' 11" x 15' 5"

Family Room - 15' 5" x 13' 9" Bedroom 3 - 14' 4" x 10' 2"

Garage - 19'8" x 18'1"