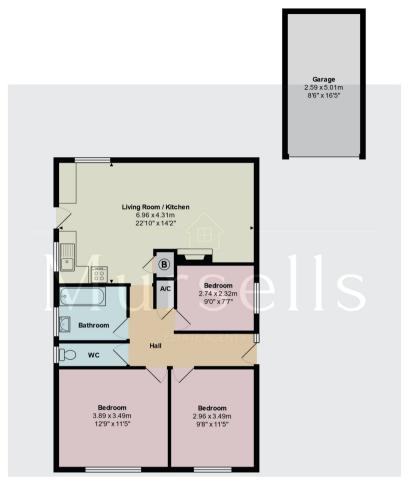

Don't miss out on this unique opportunity - contact Mursells Estate Agents today to arrange a viewing.

Total Area: 76.0 m² ... 818 ft² (excluding garage) All measurements are approximate and for display purposes only