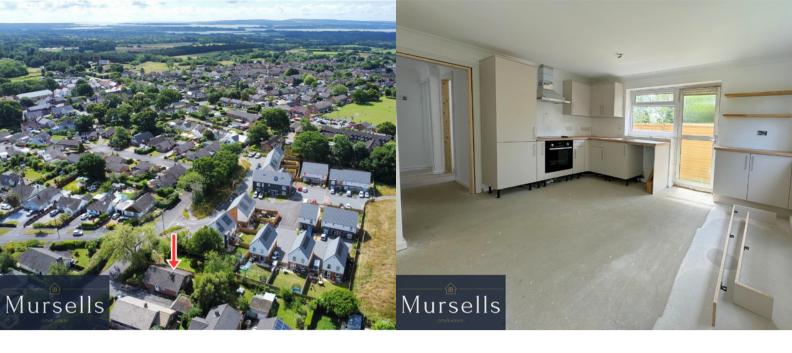

## Key Features:

3 Generously Sized Bedrooms: Plenty of space for family living or accommodating guests.

Brand New Kitchen: Modern kitchen with integrated fridge freezer, providing a sleek and functional space for cooking and dining.

Central Village Location: Enjoy the benefits of village life with local amenities just a short walk away.

No Forward Chain: Smooth and swift transaction process.

This property represents a fantastic opportunity to create your dream home in a convenient location in a sought-after village. With the hard work of replastering already completed and a brand new kitchen installed, you can focus on tailoring the final finishes to your taste.