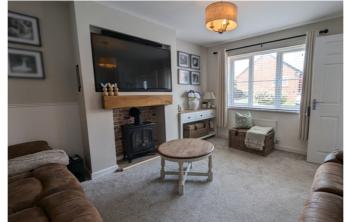

#### Sitting Room

4.5m x 3.7m (14' 9" x 12' 2") With front aspect double glazed window, radiator and door into inner hall.