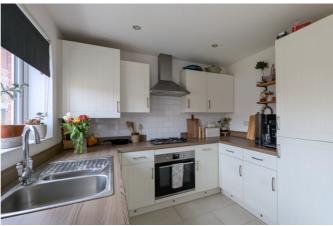

### Kitchen/Diner

4.6m x 2.7m (15' 1" x 8' 10") With rear aspect double glazed window and doors opening to rear garden, space for dining table, matching wall and base unit with work surfaces over, sink and drainer with mixer tap, built-in oven and hob with cooker hood over. Built-in washer/dryer, dishwasher and fridge/freezer.