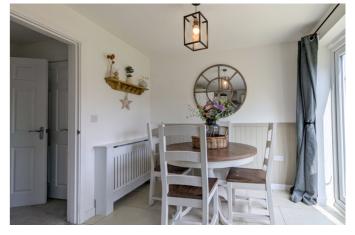

### Kitchen/Diner

4.6m x 2.7m (15' 1" x 8' 10") With rear aspect double glazed window and doors opening to rear garden, space for dining table, matching wall and base unit with work surfaces over, sink and drainer with mixer tap, built-in oven and hob with cooker hood over. Built-in washer/dryer, dishwasher and fridge/freezer.