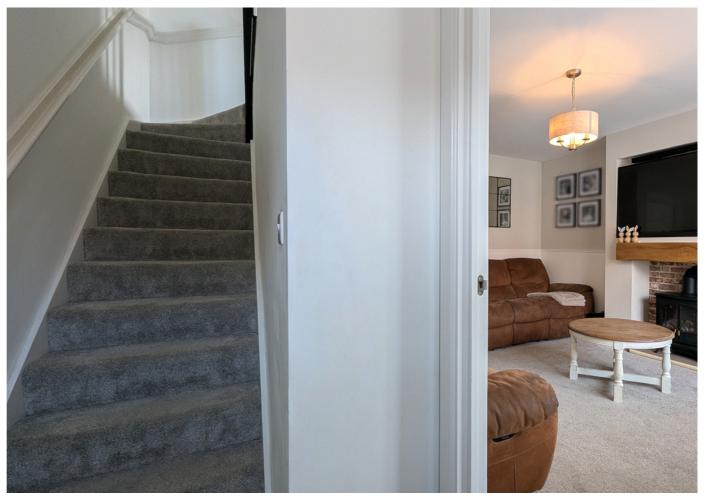

#### Entrance

Through front entrance door into hall with stairs to first floor and door into sitting room.

### First Floor Landing

With doors into bedrooms one, two, three and bathroom.