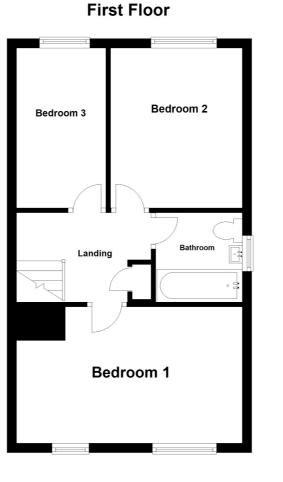

### First Floor Landing

With doors into bedrooms one, two, three and bathroom.

## Bedroom 1

4.6m x 2.75m (15' 1" x 9' 0") With front asepct double glazed window and radiator.

#### Bedroom 2

3.3m x 2.8m (10' 8" x 9' 2") With rear asepct double glazed window and radiator.

#### Bedroom 3

3.30m x 1.80m (10' 10" x 5' 11") With rear asepct double glazed window and radiator.

#### Bathroom

1.95m x 1.8m (6' 5" x 5' 11") With side asepct double glazed window, WC, wash hand basin, bath with shower over.