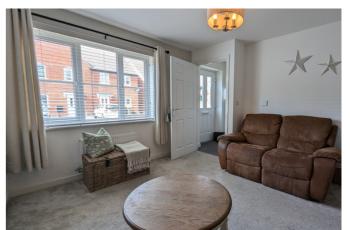

#### Sitting Room

4.5m x 3.7m (14' 9" x 12' 2") With front aspect double glazed window, radiator and door into inner hall.