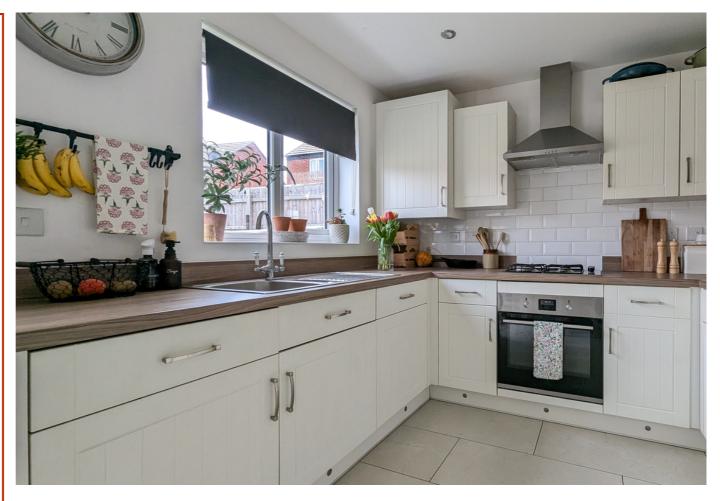

### Kitchen/Diner

4.6m x 2.7m (15' 1" x 8' 10") With rear aspect double glazed window and doors opening to rear garden, space for dining table, matching wall and base unit with work surfaces over, sink and drainer with mixer tap, built-in oven and hob with cooker hood over. Built-in washer/dryer, dishwasher and fridge/freezer.