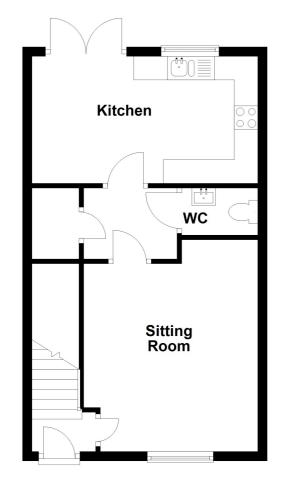

#### Entrance

Through front entrance door into hall with stairs to first floor and door into sitting room.

#### Sitting Room

4.5m x 3.7m (14' 9" x 12' 2") With front aspect double glazed window, radiator and door into inner hall.

### Inner hall

With door in kitchen/diner, WC and under stairs storage cupboard.

### Kitchen/Diner

4.6m x 2.7m (15' 1" x 8' 10") With rear aspect double glazed window and doors opening to rear garden, space for dining table, matching wall and base unit with work surfaces over, sink and drainer with mixer tap, built-in oven and hob with cooker hood over. Built-in washer/dryer, dishwasher and fridge/freezer.

**WC** With WC and wash hand basin.

#### Outside

The front of the property is approached via a pathway to entrance door with tandem driveway to the side of the property and gate accessing rear garden.

# **Ground Floor**