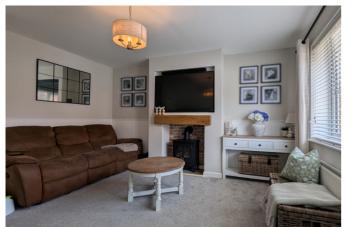

#### Sitting Room

4.5m x 3.7m (14' 9" x 12' 2") With front aspect double glazed window, radiator and door into inner hall.