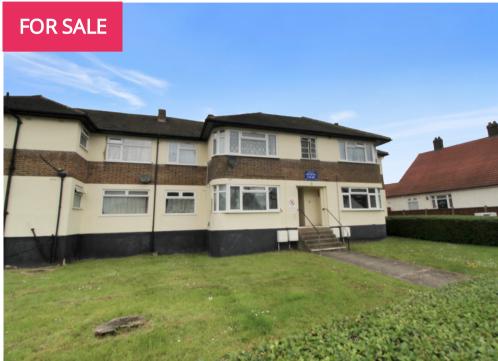

## Kenton Lane, HARROW HA3 8RL

\*\*\* PURPOSE BUILT MAISONETTE \*\*\*

A ground floor purpose built maisonette which benefits from an extended lease of 145 years and no ground rent. The property briefly comprises of 2 bedrooms, reception room, separate kitchen, bathroom and communal gardens. Belmont Circle is only a short walk away and offers an abundance of amenities such a shops, restaurants, bars and transport links. Currently being with vacant possession on a chain free basis.