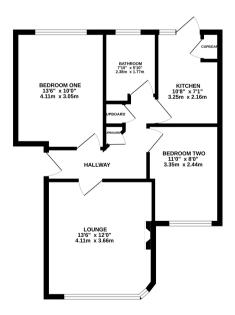

## Floorplan

GROUND FLOOR 548 sq.ft. (50.9 sq.m.) approx.

TOTAL FLOOR AREA : 548 sq.ft. (50.9 s.g.m.) approx.

White very attempt has been made to ensure the accuracy of the Boospiac contained here. Inscincements of shore, selection that the state of shore, selection that the state of the state of the state only and should be used in only enteression or selections. The pile are for illustrative purposes only and should be used as such by any prospective purchaser. The services, systems and applicaces been have not been instead and no guarante so to been been contained to the state of the special systems. The services is not to select the solution of the selection of t