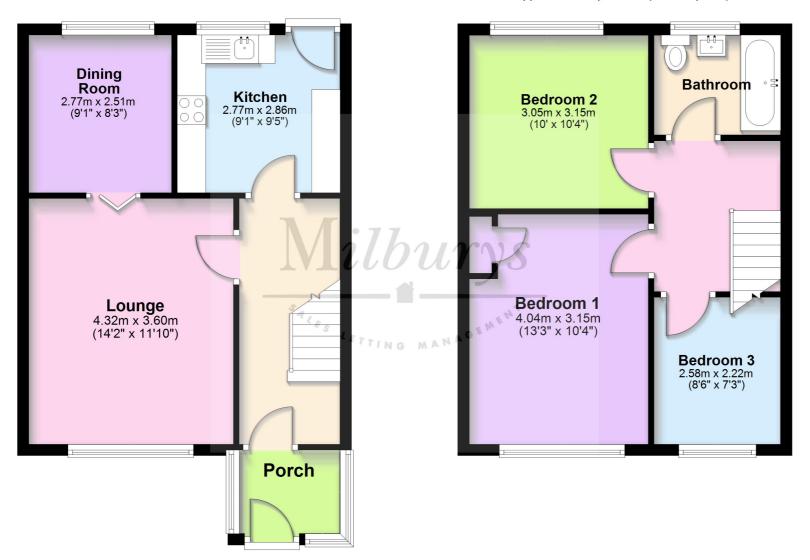

# **Ground Floor**

Approx. 42.1 sq. metres (452.9 sq. feet)

# **First Floor**

Approx. 39.3 sq. metres (423.1 sq. feet)

Total area: approx. 81.4 sq. metres (876.0 sq. feet)

For Illustrative Purposes Only. Not to Scale. Plan produced using PlanUp.