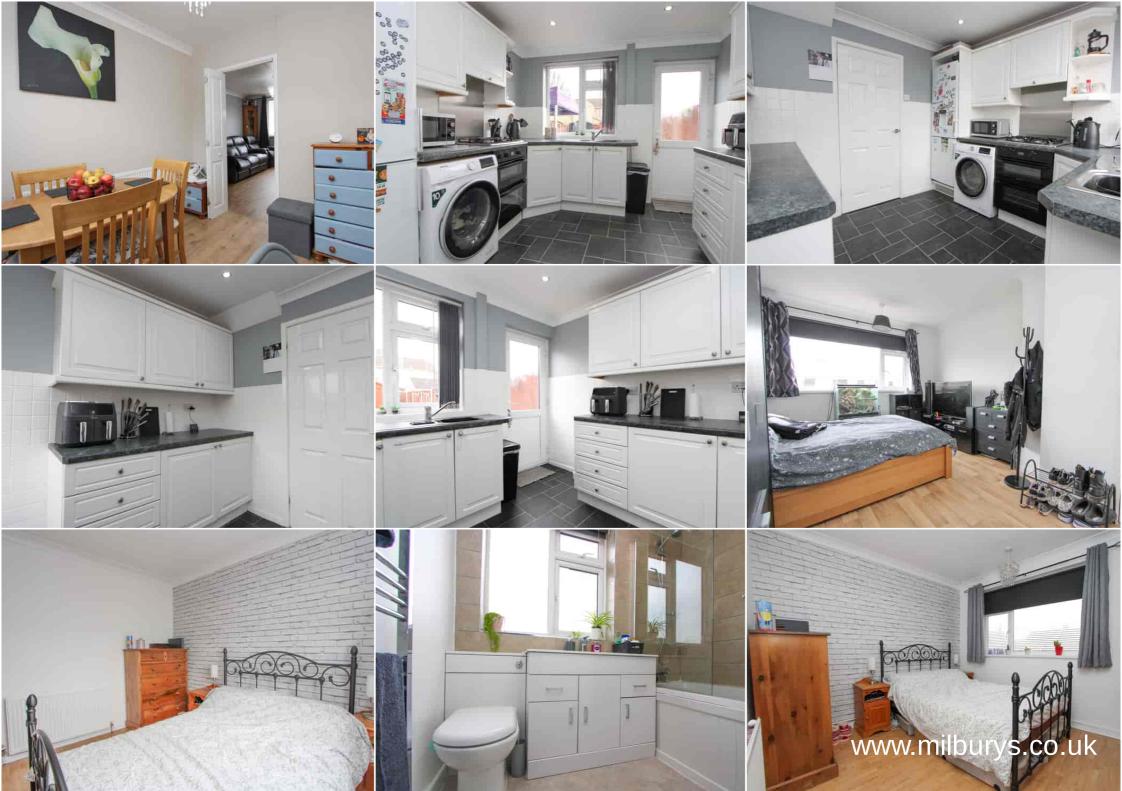

# 4 Dursley Close, Yate, South Gloucestershire BS37 4EL

This mid-terrace home is set in a small cul-de-sac found just off Painswick Drive. Dursley Close is centrally located and so only minutes walk from Yate Shopping Centre. Also walking distance to Yate Train Station and Yate Central Bus Station. This 3 bedroom property offers a handy porch, an entrance hall, then a good size lounge with feature fireplace. From here there is access to a separate dining room plus a white fitted kitchen to the rear leads straight out to the garden. The first floor offers 2 large double bedrooms and a good size single bedroom along with a fresh modernized family bathroom. Externally there is a gravel front garden and good road parking to be found in the cul-de-sac. To the rear you will find a large sunny (south facing) rear garden plus there are also double gates that can allow for secure private parking via a rear access road. Laid to lawn and patio with a large shed. Ready to go and priced to sell as the vendor has found their next property!