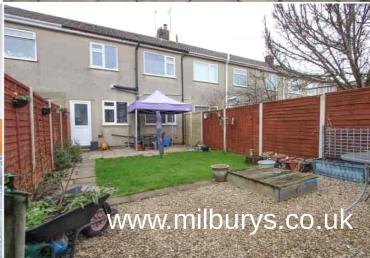

# 4 Dursley Close, Yate, South Gloucestershire BS37 4EL

This mid-terrace home is set in a small cul-de-sac found just off Painswick Drive. Dursley Close is centrally located and so only minutes walk from Yate Shopping Centre. Also walking distance to Yate Train Station and Yate Central Bus Station. This 3 bedroom property offers a handy porch, an entrance hall, then a good size lounge with feature fireplace. From here there is access to a separate dining room plus a white fitted kitchen to the rear leads straight out to the garden. The first floor offers 2 large double bedrooms and a good size single bedroom along with a fresh modernized family bathroom. Externally there is a gravel front garden and good road parking to be found in the cul-de-sac. To the rear you will find a large sunny (south facing) rear garden plus there are also double gates that can allow for secure private parking via a rear access road. Laid to lawn and patio with a large shed. Ready to go and priced to sell as the vendor has found their next property!