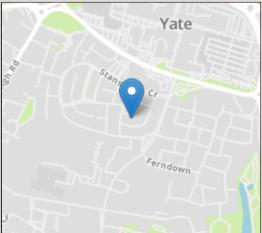

### **Directions**

Leaving Yate and turning onto Stanshawe Crescent at Lidl, take the first turning on your right into Sundridge Park, then the first left hand turning into Nailsworth. Then the first left is Dursley Close and No. 4 is on the right.