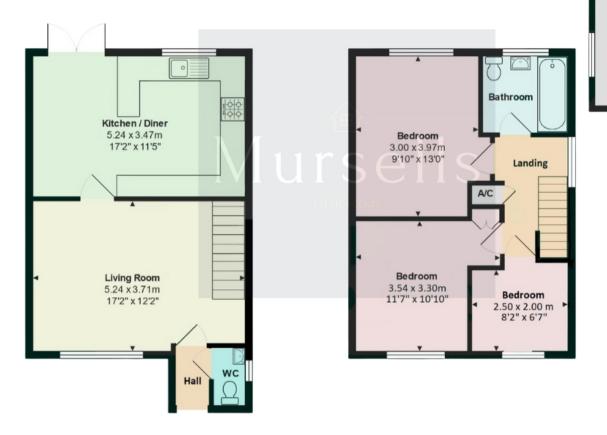

ower beds, raised velociable patch and access to the turfed garden with flower beds, raised velociable patch and access to the turfed garden with flower beds, raised velociable patch and access to the turfed garden with flower beds, raised velociable patch and access to the turfed garden with flower beds, raised velociable patch and access to the turfed garden with flower beds,

operty further benefits from an insulated garage with up-and-over door, lights and power supply and side, acceles. The house has also recently had cavity wall insulation installed, chimney swept and full poiler service.

Mursells

For more information or to book your viewing please contact Mursells Estate As Mursells

## **ROOM DESCRIPTIONS**



### FLOORPLAN & EPC

#### Mursells

Garage 4.85 x 2.5m 15'11" x 8'2"





Mursells Estate Agents 8a, High Street, Lychett Matravers, BH16 6BQ 01202 018811 info@mursells.co.uk