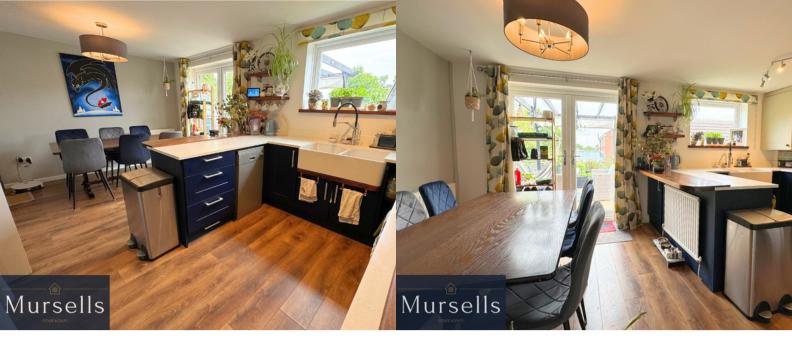

The open plan kitchen/dining area to the rear is a real wow factor, installed and modernised in 2020 it has spaces for free-standing fridge freezer, slim-line dishwasher and washing machine. A combi boiler is housed in one of the cupboards in the kitchen. There are double French doors out to the rear garden from the dining space.