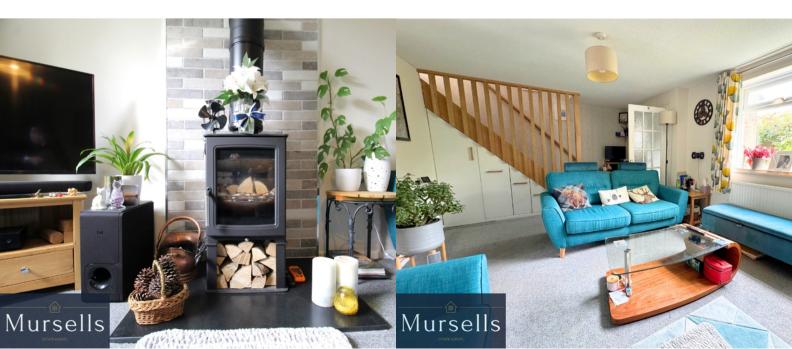

The house is located within walking distance of the local Primary school and a bus is provided to the village for the local Secondary school.

The property is accessed via a part glazed UPVC front door into the hallway. From there there is access to the WC and the lounge, which is front facing with an UPVC window, radiator, TV point, phone point, feature woodburner, door to the dining room and stairs to the first floor. The stairs have stylish storage drawers and wood panelling finish.

There are 3 bedrooms in total, 2 doubles and 1 single. The main bedroom has beautiful far reaching views, which must be seen in person to truly appreciate.

The bathroom has a rear aspect frosted UPVC window, town all radiator, toilet, vanity wash hand basin and a rain-fall shower and