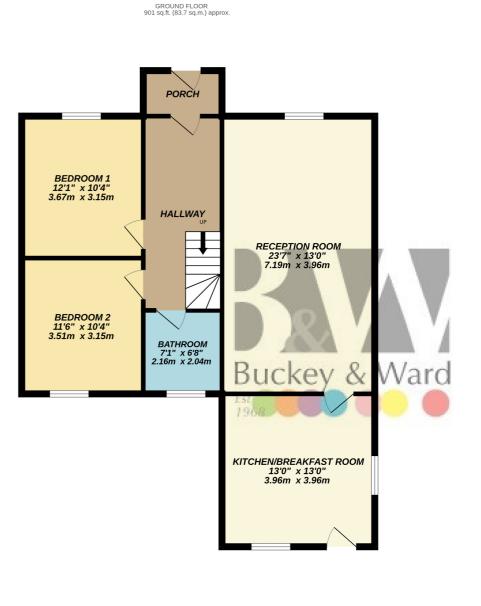

## **Floor Plans**

TOTAL FLOOR AREA : 1240 sq.ft. (115.2 sq.m.) approx. Whilst every attempt has been made to ensure the accuracy of the floorplan contained here, measurements of doors, windows, rooms and any other items are approximate and no responsibility is taken for any erorr, omission or mis-statement. This plan is for illustrative purposes only and should be used as such by any prospective purchaser. The services, systems and appliances shown have not been tested and no guarantee as to their operability or efficiency can be given. Made with Metropix ©2024 1ST FLOOR 339 sq.ft. (31.5 sq.m.) approx.