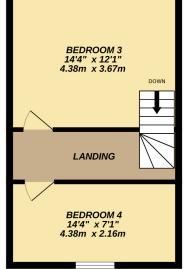

## **Floor Plans**

TOTAL FLOOR AREA : 1240 sq.ft. (115.2 sq.m.) approx. Whilst every attempt has been made to ensure the accuracy of the floorplan contained here, measurements of doors, windows, rooms and any other items are approximate and no responsibility is taken for any erorr, omission or mis-statement. This plan is for illustrative purposes only and should be used as such by any prospective purchaser. The services, systems and appliances shown have not been tested and no guarantee as to their operability or efficiency can be given. Made with Metropix ©2024 1ST FLOOR 339 sq.ft. (31.5 sq.m.) approx.