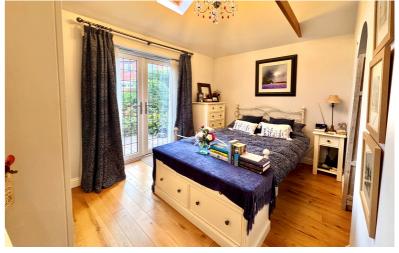

#### Bedroom One

13' 2" x 9' 1" (4.01m x 2.77m) Under floor heating, Velux window to the rear aspect, French doors to rear garden, vaulted ceiling, arched opening to:

#### En-suite

8' 9" x 5' 6" (2.67m x 1.68m) Window to the side aspect, underfloor heating, heated towel rail, WC, free standing roll top bath with shower attachment