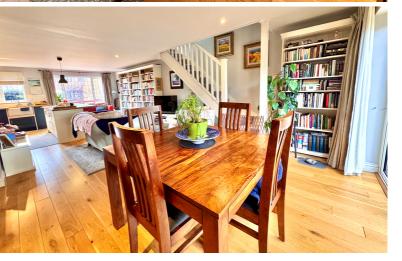

# Open Plan Living room/Kitchen

30' 2" x 16' 4" (9.19m x 4.98m)
Two radiators, floor to ceiling
window to the front aspect and
standard window to the front
aspect, bi-folding door to rear
garden, stairs to first floor, range of
wall mounted and base level units
with work surface over and inset
butler sink. Central Island with
storage units under and work
surface/breakfast bar over.
Integral fridge/freezer,
dishwasher, washing machine,
space for range style cooker and
extractor over.