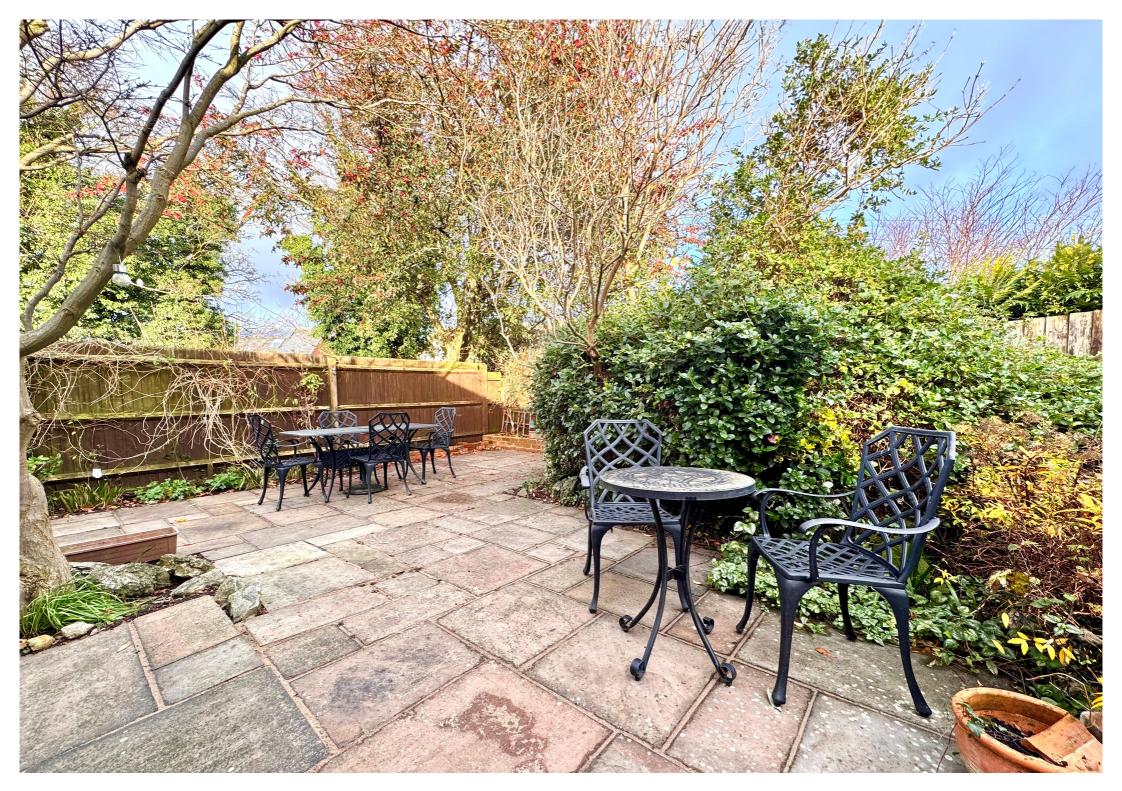

#### Rear

Low maintenance wrap around rear garden laid to patio with various seating areas, raised vegetable patch at side, Summer house with light and power, gated access to front at side, pedestrian door to brick built shed