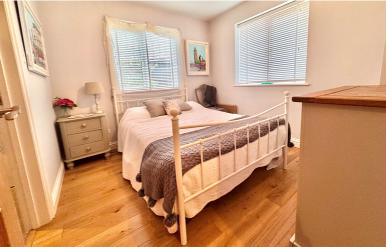

## **Bedroom Two**

9' 6" x 9' 2" (2.90m x 2.79m) Window to the front aspect and window to the side aspect, underfloor heating, door to:

#### En-suite Wet Room

Window to the side aspect, heated towel rail, WC, wash hand basin, power shower and screen