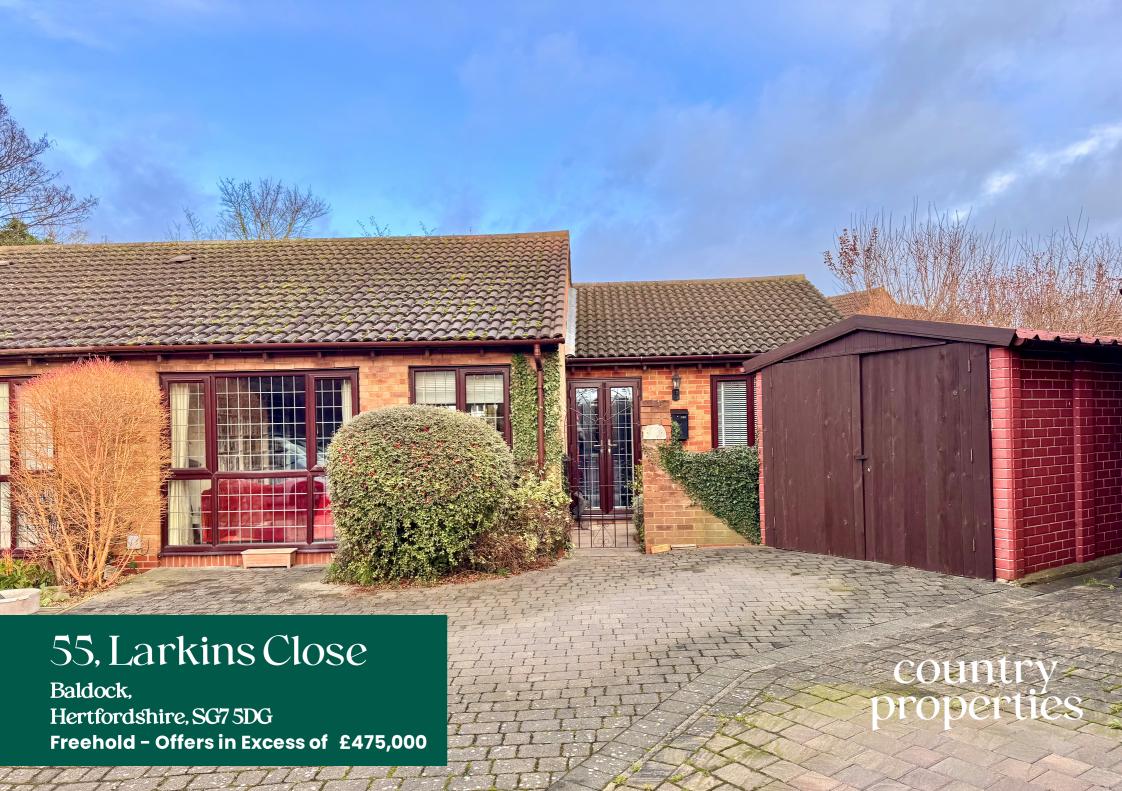

A beautifully presented, light and spacious 2 double bedroom semi-detached extended bungalow in a culde sac setting! Located in Larkins Close, Baldock the home is within walking distance to Baldock main line train station and all town centre amenities. Internally this fantastic home offers 2 double bedrooms (both en-suite), an approx. 30ft open plan living area with high specification fitted kitchen and central island with breakfast bar. On the first floor is a particularly versatile home office/hobby room. Externally and to the front is a 2 car drive way leading to a detached garage with double doors. To the rear is a large wrap around garden laid to patio with various seating areas and summer house with light and power. With modern energy measures such as heating via air source heat pump, double glazing throughout and underfloor heating to the hall & bedroom areas, this wonderful home is sure to impress!

- Light & spacious extended semidetached bungalow
- 2 Double bedrooms both en-suite
- Beautifully presented throughout
- Versatile home office/hobby room
- Wrap around garden
- Summer house with light & power
- 2 Car driveway & detached garage
- EPC Band C / Council Tax Band C

#### Front

Block paved driveway for 2 cars leading to detached garage with double doors. Gated access at side to rear.