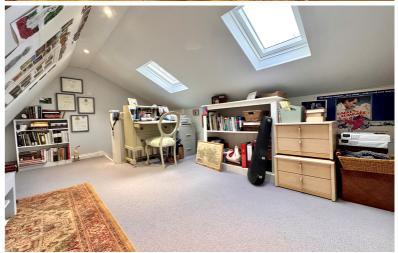

## Home office / Hobby Room

13' 9" x 9' 8" into eaves (4.19m x 2.95m)

Two Velux windows to the rear aspect, radiator, built in storage cupboards, loft access hatch