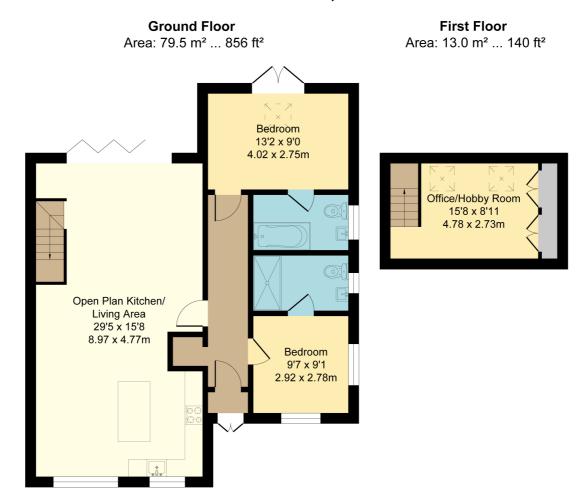

## Accommodation

## Entrance Hallway

17' 0" x 6' 7" (5.18m x 2.01m) Coat and shoe storage recess, under floor heating, loft hatch, doors to:

#### Bedroom One

13' 2" x 9' 1" (4.01m x 2.77m) Under floor heating, Velux window to the rear aspect, French doors to rear garden, vaulted ceiling, arched opening to:

#### En-suite

8' 9" x 5' 6" (2.67m x 1.68m) Window to the side aspect, underfloor heating, heated towel rail, WC, free standing roll top bath with shower attachment

## **Bedroom Two**

9' 6" x 9' 2" (2.90m x 2.79m) Window to the front aspect and window to the side aspect, underfloor heating, door to:

#### En-suite Wet Room

Window to the side aspect, heated towel rail, WC, wash hand basin, power shower and screen

# Open Plan Living room/Kitchen

30' 2" x 16' 4" (9.19m x 4.98m)
Two radiators, floor to ceiling
window to the front aspect and
standard window to the front
aspect, bi-folding door to rear
garden, stairs to first floor, range of
wall mounted and base level units
with work surface over and inset
butler sink. Central Island with
storage units under and work
surface/breakfast bar over.
Integral fridge/freezer,
dishwasher, washing machine,
space for range style cooker and
extractor over.

## First Floor

## Home office / Hobby Room

13' 9" x 9' 8" into eaves (4.19m x 2.95m)

Two Velux windows to the rear aspect, radiator, built in storage cupboards, loft access hatch

### 55 Larkins Close, Baldock

Total Area: 92.5 m<sup>2</sup> ... 996 ft<sup>2</sup> All Measurements are approximate and for display purposes only

All measurements are approximate and quoted in metric with imperial equivalents and for general guidance only and whilst every attempt has been made to ensure accuracy, they must not be relied on. The fixtures, fittings and appliances referred to have not been tested and therefore no guarantee can be given and that they are in working order. Internal photographs are reproduced for general information and it must not be inferred that any item shown is included with the property. For a free valuation, contact the numbers listed on the brochure.