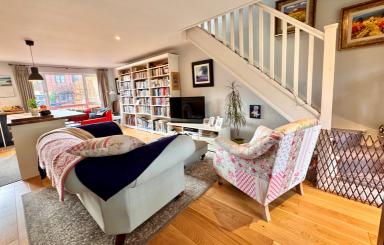

# Open Plan Living room/Kitchen

30' 2" x 16' 4" (9.19m x 4.98m)
Two radiators, floor to ceiling
window to the front aspect and
standard window to the front
aspect, bi-folding door to rear
garden, stairs to first floor, range of
wall mounted and base level units
with work surface over and inset
butler sink. Central Island with
storage units under and work
surface/breakfast bar over.
Integral fridge/freezer,
dishwasher, washing machine,
space for range style cooker and
extractor over.

## First Floor

## Home office / Hobby Room

13' 9" x 9' 8" into eaves (4.19m x 2.95m)

Two Velux windows to the rear aspect, radiator, built in storage cupboards, loft access hatch