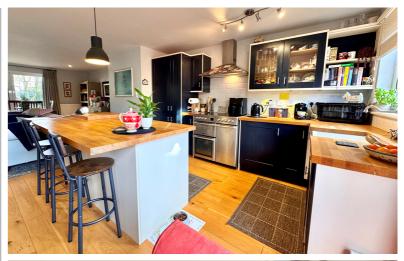

# Open Plan Living room/Kitchen

30' 2" x 16' 4" (9.19m x 4.98m)
Two radiators, floor to ceiling
window to the front aspect and
standard window to the front
aspect, bi-folding door to rear
garden, stairs to first floor, range of
wall mounted and base level units
with work surface over and inset
butler sink. Central Island with
storage units under and work
surface/breakfast bar over.
Integral fridge/freezer,
dishwasher, washing machine,
space for range style cooker and
extractor over.