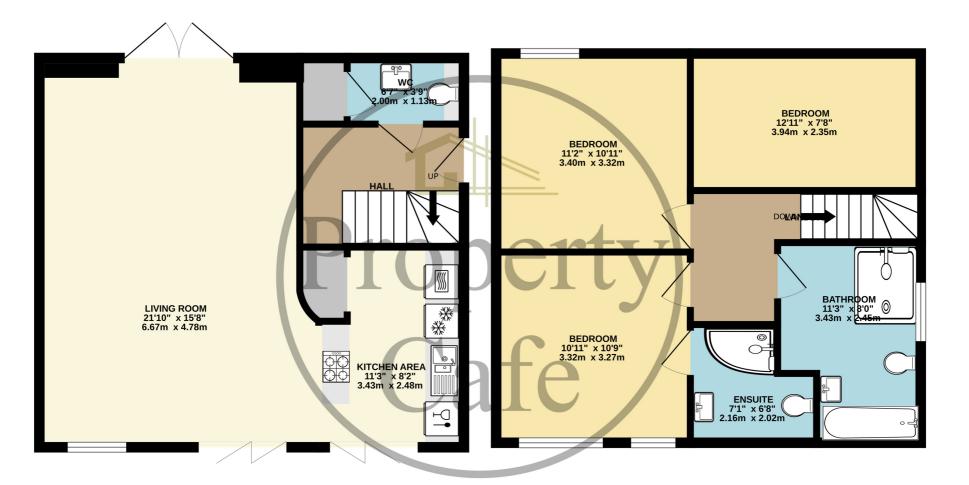

TOTAL FLOOR AREA : 1034 sq.ft. (96.0 sq.m.) approx.

Whilst every attempt has been made to ensure the accuracy of the floorplan contained here, measurements of doors, windows, rooms and any other items are approximate and no responsibility is taken for any error, omission or mis-statement. This plan is for illustrative purposes only and should be used as such by any prospective purchaser. The services, systems and appliances shown have not been tested and no guarantee as to their operability or efficiency can be given. Made with Metropix ©2024

www.propertycafe.co

1ST FLOOR 521 sq.ft. (48.4 sq.m.) approx.

GROUND FLOOR 513 sq.ft. (47.6 sq.m.) approx.

At The Property Cafe we believe it important to give clear and straight forward advice to both buyers and sellers alike and whilst we believe the internet is truly amazing we also believe there is still no substitute for meeting you in person. With this in mind we have developed a unique lounge style environment which allows you the time to discuss your requirements with us and enjoy your property search in comfort. Our trained consultants will be on hand to assist you with any questions you may have. We very much believe in giving accurate viewing feedback to our clients after each viewing so would ask you to call us with your feedback as soon as convenient.