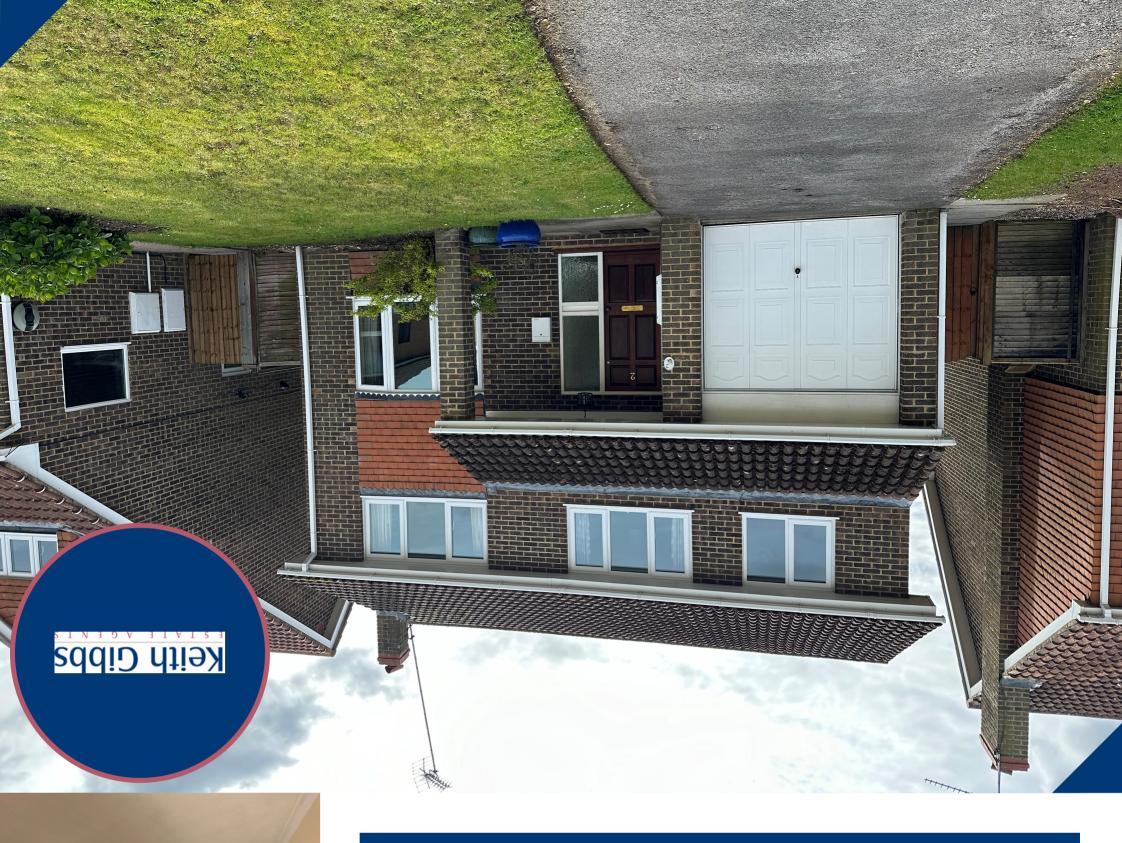

# 2 The Sett, Yateley, Hampshire GU46 6YF

## **Property Summary**

A detached property with four bedrooms and two bathrooms located in a quiet cul de sac close to local amenities. The house will require some modernisation but has a south facing rear garden and is being sold with no onward chain

#### FRONT GARDEN

The front garden is given over to lawn with a planted border and driveway parking