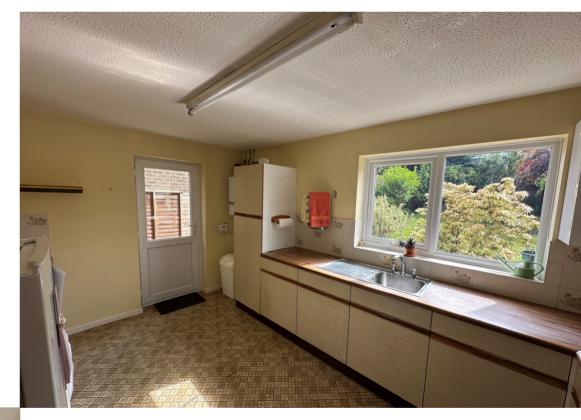

#### KITCHEN/BREAKFAST ROOM

#### 4.32m x 2.72m (14' 2" x 8' 11")

UPVC window with rear aspect, UPVC panel and glazed door giving access to rear garden, range of eye level cupboards, roll edged preparation surface with tiled splashback, stainless steel sink with drainer and mixer tap, range of drawers and cupboards under, space for cooker, space for fridge/freezer

UTILITY AREA with matching preparation surface with tiled splashback, stainless steel sink with taps and drainer, space and plumbing for washing machine, space for dryer, wall mounted replacement Valiant boiler for domestic hot water and central heating