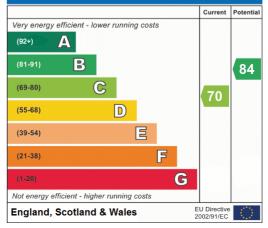

aspect, white suite comprising bath with mixer tap and hand shower, wash basin with cupboard under, WC, chrome heated towel rail, half tiled walls and tiled floor

### OUTSIDE

SINGLE GARAGE 2.34m x 5.72m (7' 8" x 18' 9") Up and over door, light and power points

#### FRONT GARDEN

The front garden is given over to lawn with a planted border and driveway parking

#### **REAR GARDEN**

The rear garden is enclosed by wood panel fencing and has a large paved patio with a dwarf brick wall. The garden is laid to lawn with planted borders containing a variety of shrubs and plants. There is a gate giving access to the front of the property and a small WOODEN SHED



I measurements are approximate and for display purposes on



2, The Sett, Yateley, GU46 6YF



#### **Energy Efficiency Rating**