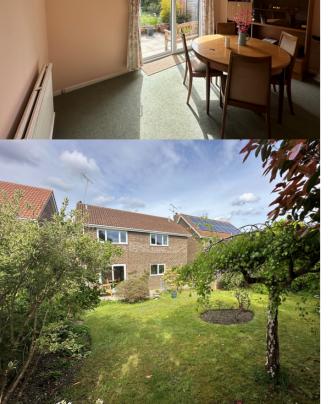

#### **DINING ROOM**

3.78m x 2.72m (12' 5" x 8' 11") UPVC double doors giving access to garden, double panel radiator

#### **REAR GARDEN**

The rear garden is enclosed by wood panel fencing and has a large paved patio with a dwarf brick wall. The garden is laid to lawn with planted borders containing a variety of shrubs and plants. There is a gate giving access to the front of the property and a small WOODEN SHED