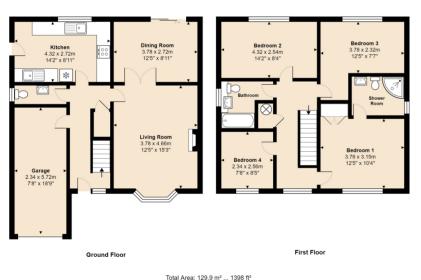

#### ENTRANCE HALL

Accessed from covered porchway through wood front door, stairs to first floor with understairs cupboard, single panel radiator, coved cornice to ceiling, access to integral garage, cloakroom, kitchen/breakfast room and lounge

#### CLOAKROOM

UPVC window with side aspect, low flush WC, hand basin, single panel radiator

#### LOUNGE

4.65m x 3.78m (15' 3" x 12' 5")

UPVC bay window with front aspect, coved cornice to ceiling, double panel radiator, gas fire, double doors giving access to dining room

#### **DINING ROOM**

3.78m x 2.72m (12' 5" x 8' 11") UPVC double doors giving access to garden, double panel radiator

#### KITCHEN/BREAKFAST ROOM

#### 4.32m x 2.72m (14' 2" x 8' 11")

UPVC window with rear aspect, UPVC panel and glazed door giving access to rear garden, range of eye level cupboards, roll edged preparation surface with tiled splashback, stainless steel sink with drainer and mixer tap, range of drawers and cupboards under, space for cooker, space for fridge/freezer

#### LANDING

UPVC window with front aspect, access to all bedrooms and bathroom, access to loft, access to airing cupboard with factory lagged tank and fitted, slatted shelving

#### **BEDROOM ONE**

3.78m x 3.15m (12' 5" x 10' 4")

UPVC window with front aspect, built in double wardrobe with shelves and hanging space, single panel radiator, access to en-suite shower

#### **RE-FITTED EN-SUITE SHOWER**

**BEDROOM TWO** 

4.34m x 2.54m (14' 3" x 8' 4") UPVC window with rear aspect, single panel radiator

#### BEDROOM THREE

3.78m x 2.32m (12' 5" x 7' 7") UPVC window with rear aspect, single panel radiator

#### **BEDROOM FOUR**

2.34m x 2.56m (7' 8" x 8' 5") UPVC window with front aspect, single panel radiator

#### **RE-FITTED FAMILY BATHROOM**

 $2.6m \times 2.19m (8'6" \times 7' 2")$ Window with side aspect, white suite comprising bath with mixer tap and hand shower, wash basin with cupboard under, WC, chrome heated towel rail, half tiled walls and tiled floor

### OUTSIDE

SINGLE GARAGE 2.34m x 5.72m (7' 8" x 18' 9") Up and over door, light and power points