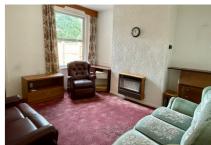

The ground floor comprises; entrance hall, living room, dining room, kitchen and bathroom. On the first floor there are three bedrooms and a generous landing with a hatch to the loft which other houses on the same street have converted. Outside is a large, secluded and south facing rear garden and to the front is a driveway and side access to the garden.