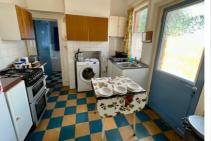

The ground floor comprises; entrance hall, living room, dining room, kitchen and bathroom. On the first floor there are three bedrooms and a generous landing with a hatch to the loft which other houses on the same street have converted. Outside is a large, secluded and south facing rear garden and to the front is a driveway and side access to the garden.