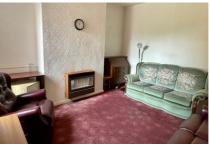

The ground floor comprises; entrance hall, living room, dining room, kitchen and bathroom. On the first floor there are three bedrooms and a generous landing with a hatch to the loft which other houses on the same street have converted. Outside is a large, secluded and south facing rear garden and to the front is a driveway and side access to the garden.