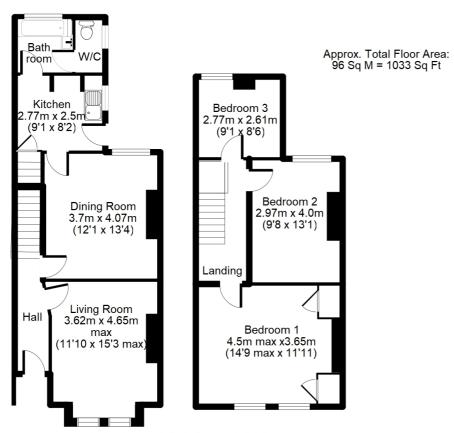

The ground floor comprises; entrance hall, living room, dining room, kitchen and bathroom. On the first floor there are three bedrooms and a generous landing with a hatch to the loft which other houses on the same street have converted. Outside is a large, secluded and south facing rear garden and to the front is a driveway and side access to the garden.

Floorplan is for Illustration purposes only.
All measurements are approximate and should be verified.