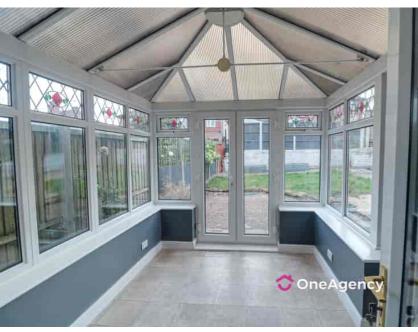

#### Conservatory

3.08m x 2.68m max (10' 1" x 8' 10") Double glazed, doors to rear.