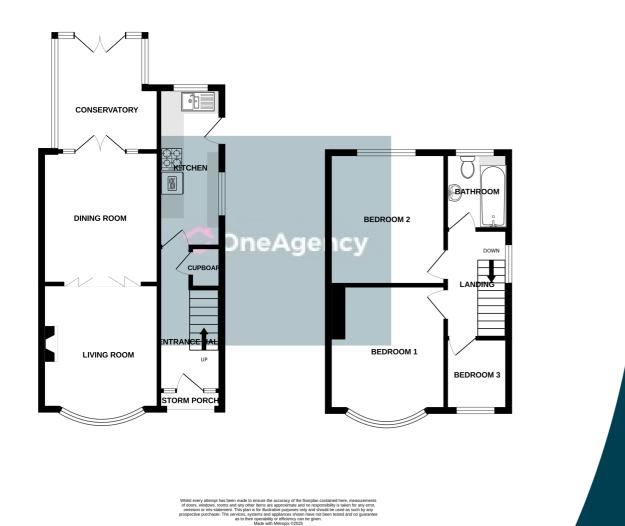

#### **Entrance Hallway**

Stairs to the first floor, radiator, laminate floor, door to front, under stairs storage area with Glow-Worm boile.

#### Living Room

4.00m max into bay x 3.10m (13' 1" x 10' 2") Radiator, double glazed window to the front, laminate floor, fireplace.

#### **Dining Room**

3.51m x 3.13m (11' 6" x 10' 3") Radiator, laminate floor, patio doors into conservatory.

#### Conservatory

3.08m x 2.68m max (10' 1" x 8' 10") Double glazed, doors to rear.

#### Kitchen

4.59m x 1.64m (15' 1" x 5' 5") Double glazed windows to the side and rear, radiator, door to side. Fitted with a range of wall, base and drawer storage units, hob with extractor above, fitted oven, sink and drainer unit with mixer tap, radiator.

#### First Floor

#### Landing

Double glazed window to the side.

#### Bedroom 1

4.15m into bay x 3.11m (13' 7" x 10' 2") Double glazed window to the front, radiator.

#### Bedroom 2

 $3.52m \times 3.12m \max (11' 7" \times 10' 3")$  Double glazed window to the rear, radiator, fitted wardrobes.

#### Bedroom 3

Double glazed window to the front, radiator.

#### Bathroom

2.00m x 1.62m (6' 7" x 5' 4") Bathroom suite comprising of panelled bath, WC and pedestal wash hand basin. Radiator, tiled walls, double glazed frosted window to the rear.