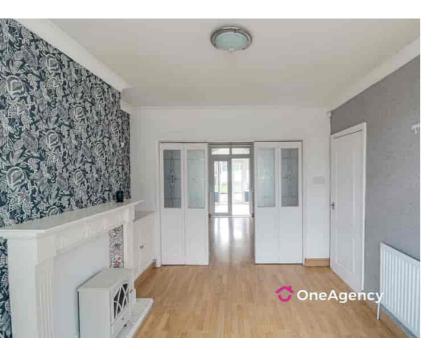

#### Living Room

4.00m max into bay x 3.10m (13' 1" x 10' 2") Radiator, double glazed window to the front, laminate floor, fireplace.