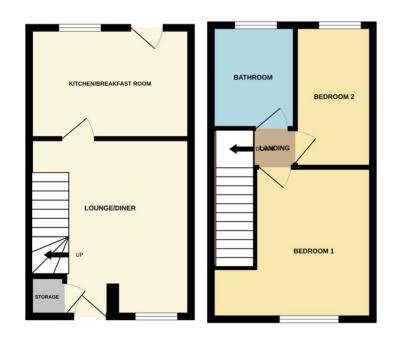

## **Thurlby**

£180,000

\*\*\*IDEAL FIRST TIME BUYER OR INVESTMENT\*\*\* Rosedale are delighted to bring to the market this well presented modern semi detached home with no chain in the popular village of Thurlby, just south of Bourne. The location of this property benefits from easier access to Peterborough at busy times, yet close enough to Bourne for Schools and amenities. Thurlby village proudly promotes a village primary school, regular bus service and local amenities. The property is located in a cul-de-sac with off road parking, two bedrooms, lounge, kitchen/breakfast and a family bathroom. Outside to the rear there is a fully enclosed well maintained garden and a open plan front garden. To fully appreciate this property, viewings are highly recommended. EPC Energy Rating Currently Unavailable/Council tax band A.